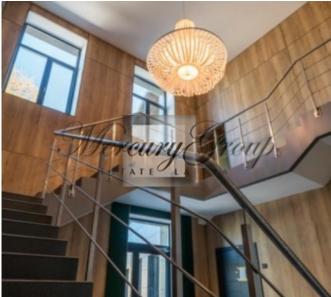

#### Description

New project with a large closed, green area, with its own garden and playground.

The layout of each apartment is individual and well thought out. The facade and entrances of the house are made in a unique design and quality. Only high quality European finishing materials and sanitary ware are used in the interiors. Ceiling height from 3, 2 m to 4, 5 m. A large number of parking lots, including under a canopy. The price includes one parking space.