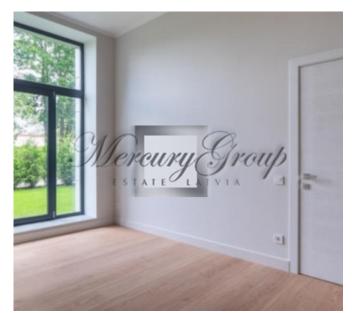

#### Description

New project with a large closed, green area, with its own garden and playground.

The layout of each apartment is individual and well thought out. The facade and entrances of the house are made in a unique design and quality. Only high quality European finishing materials and sanitary ware are used in the interiors. Ceiling height from 3, 2 m to 4, 5 m. A large number of parking lots, including under a canopy. The price includes one parking space.

Almost all apartments on the ground floor have their own plots of land.

The four-room apartment is located on the ground floor and has its own plot of land. The apartment has a master's and a quest bathroom, 4 rooms, thought out in detail for a convenient location of the kitchen and a wardrobe.