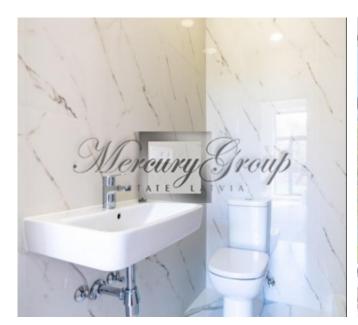

#### Description

New project with a large closed, green area, with its own garden and playground.

The layout of each apartment is individual and well thought out. The facade and entrances of the house are made in a unique design and quality. Only high quality European finishing materials and sanitary ware are used in the interiors. Ceiling height from 3, 2 m to 4, 5 m. A large number of parking lots, including under a canopy. The price includes one parking space.

Almost all apartments on the ground floor have their own plots of land.

The four-room apartment is located on the ground floor and has its own plot of land. The apartment has a master's and a quest bathroom, 4 rooms, thought out in detail for a convenient location of the kitchen and a wardrobe.