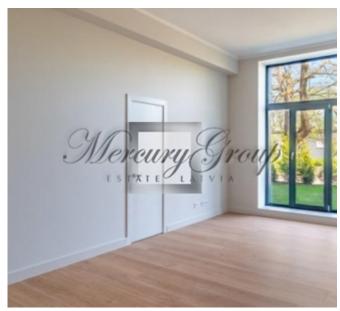

#### Description

New project with a large closed, green area, with its own garden and playground.

The layout of each apartment is individual and well thought out. The facade and entrances of the house are made in a unique design and quality. Only high quality European finishing materials and sanitary ware are used in the interiors. Ceiling height from 3, 2 m to 4, 5 m. A large number of parking lots, including under a canopy. The price includes one parking space.

Almost all apartments on the ground floor have their own plots of land.

The four-room apartment is located on the ground floor and has its own plot of land. The apartment has a master's and a quest bathroom, 4 rooms, thought out in detail for a convenient location of the kitchen and a wardrobe.