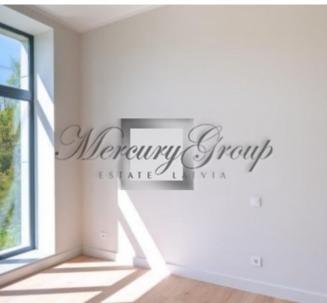

#### Description

New project with a large closed, green area, with its own garden and playground.

The layout of each apartment is individual and well thought out. The facade and entrances of the house are made in a unique design and quality. Only high quality European finishing materials and sanitary ware are used in the interiors. Ceiling height from 3, 2 m to 4, 5 m. A large number of parking lots, including under a canopy. The price includes one parking space.

Almost all apartments on the ground floor have their own plots of land.

The four-room apartment is located on the ground floor and has its own plot of land. The apartment has a master's and a quest bathroom, 4 rooms, thought out in detail for a convenient location of the kitchen and a wardrobe.