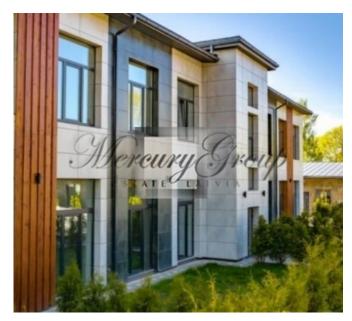

#### Description

New project with a large closed, green area, with its own garden and playground.

The layout of each apartment is individual and well thought out. The facade and entrances of the house are made in a unique design and quality. Only high quality European finishing materials and sanitary ware are used in the interiors. Ceiling height from 3, 2 m to 4, 5 m. A large number of parking lots, including under a canopy. The price includes one parking space.