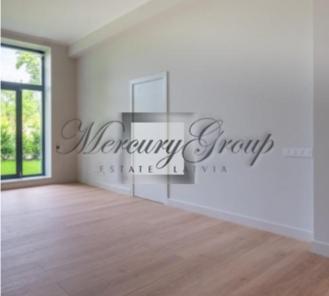

#### Description

New project with a large closed, green area, with its own garden and playground.

The layout of each apartment is individual and well thought out. The facade and entrances of the house are made in a unique design and quality. Only high quality European finishing materials and sanitary ware are used in the interiors. Ceiling height from 3, 2 m to 4, 5 m. A large number of parking lots, including under a canopy. The price includes one parking space.

Almost all apartments on the ground floor have their own plots of land.

The four-room apartment is located on the ground floor and has its own plot of land. The apartment has a master's and a quest bathroom, 4 rooms, thought out in detail for a convenient location of the kitchen and a wardrobe.