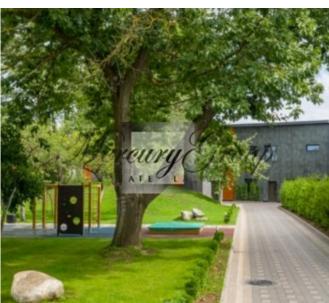

#### Description

New project with a large closed, green area, with its own garden and playground.

The layout of each apartment is individual and well thought out. The facade and entrances of the house are made in a unique design and quality. Only high quality European finishing materials and sanitary ware are used in the interiors. Ceiling height from 3, 2 m to 4, 5 m. A large number of parking lots, including under a canopy. The price includes one parking space.

The project is located in a very convenient location, not far from the clinic, shops, and the center of Riga is only 10 minutes away.