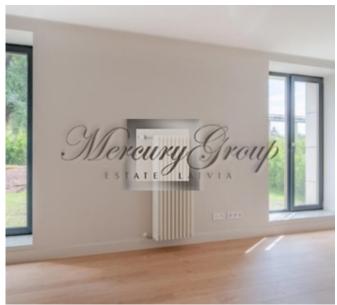

#### Description

New project with a large closed, green area, with its own garden and playground.

The layout of each apartment is individual and well thought out. The facade and entrances of the house are made in a unique design and quality. Only high quality European finishing materials and sanitary ware are used in the interiors. Ceiling height from 3, 2 m to 4, 5 m. A large number of parking lots, including under a canopy. The price includes one parking space.

Almost all apartments on the ground floor have their own plots of land.

The four-room apartment is located on the ground floor and has its own plot of land. The apartment has a master's and a quest bathroom, 4 rooms, thought out in detail for a convenient location of the kitchen and a wardrobe.