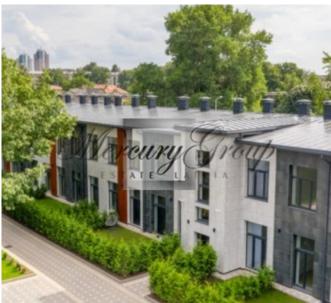

#### Description

New project with a large closed, green area, with its own garden and playground.

The layout of each apartment is individual and well thought out. The facade and entrances of the house are made in a unique design and quality. Only high quality European finishing materials and sanitary ware are used in the interiors. Ceiling height from 3, 2 m to 4, 5 m. A large number of parking lots, including under a canopy. The price includes one parking space.

The project is located in a very convenient location, not far from the clinic, shops, and the center of Riga is only 10 minutes away.