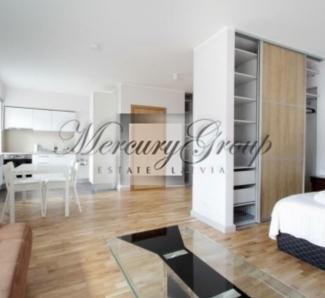

For sale is offered one bedroom apartment, that is already fully renovated and completed.

Apartment is located in the yard building, staircase with an elevator, view from the windows to the renovated yard.

All flats are renovated to the highest standard using the best materials available with integrated wardrobes, Villeroy Boch tiles in all our "floor drained" shower rooms and american style kitchens and oak flooring. Apartments are sold without furniture.