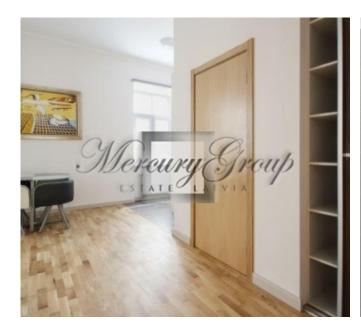

For sale is offered one bedroom apartment, that is already fully renovated and completed.

Apartment is located in the yard building, staircase with an elevator, view from the windows to the renovated yard.

All flats are renovated to the highest standard using the best materials available with integrated wardrobes, Villeroy Boch tiles in all our "floor drained" shower rooms and american style kitchens and oak flooring. Apartments are sold without furniture.