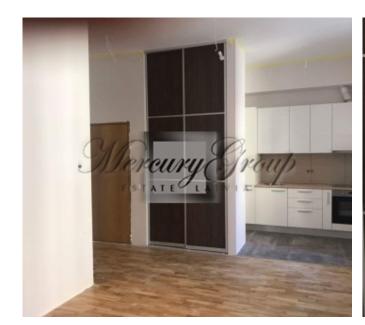

For sale is offered one bedroom apartment, that is already fully renovated and completed.

Apartment is located in the yard building, staircase with an elevator, view from the windows to the renovated yard.

All flats are renovated to the highest standard using the best materials available with integrated wardrobes, Villeroy Boch tiles in all our "floor drained" shower rooms and american style kitchens and oak flooring. Apartments are sold without furniture.