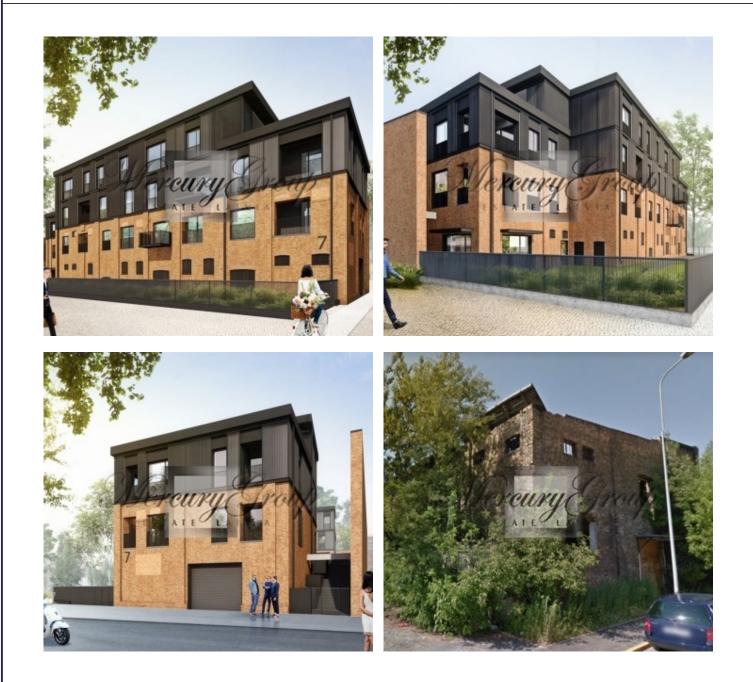

## Description

We are offering to buy a land plot with an old building which used to be a warehouse. The property has building permit for recunstruction of the current building into a residential building.

The technical project allows to build a 4-storey building with 10 apartments with terraces (floor 2-4) and 10 parking places on the floor 1. Also on floor 1 there is planned some commercial premises/or a common room for the residents of the building.

It is possible to start construction works immediately!

!!! The neighboring land plots are also for sale. Please find more information here.

Alina Merca Rental and Sales Associate GSM: + 37129642499, E-mail: alina@mgroup.lv