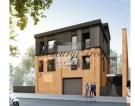

## Description

We are offering to buy a land plot with an old building which used to be a warehouse. The property has building permit for recunstruction of the current building into a residential building.

The technical project allows to build a 4-storey building with 10 apartments with terraces (floor 2-4) and 10 parking places on the floor 1. Also on floor 1 there is planned some commercial premises/or a common room for the residents of the building.