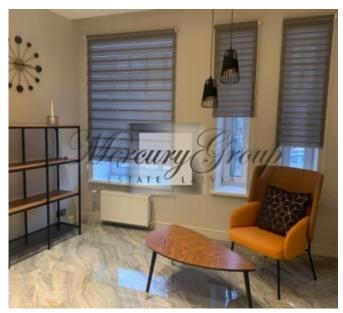

The apartment with a total area of 76 m2 is located on the second floor of the building.

Comfortable layot – spacious hall, living room united with kitchen area, isolated bedroom, dressing room and bathroom.