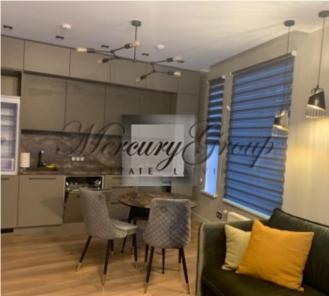

The apartment with a total area of 76 m2 is located on the second floor of the building.

Comfortable layot – spacious hall, living room united with kitchen area, isolated bedroom, dressing room and bathroom.