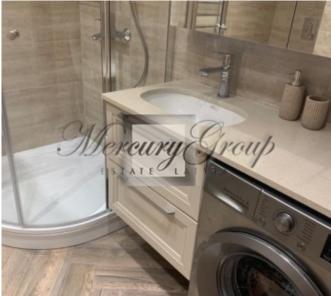

The apartment with a total area of 76 m2 is located on the second floor of the building.

Comfortable layot – spacious hall, living room united with kitchen area, isolated bedroom, dressing room and bathroom.