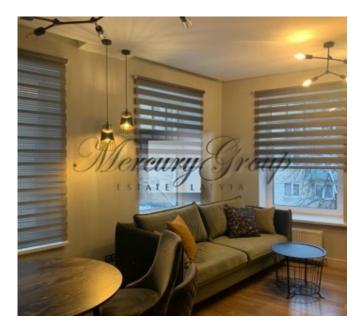

The apartment with a total area of 76 m2 is located on the second floor of the building.

Comfortable layot – spacious hall, living room united with kitchen area, isolated bedroom, dressing room and bathroom.