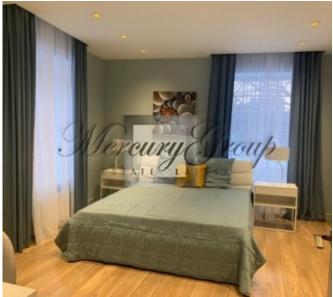

The apartment with a total area of 76 m2 is located on the second floor of the building.

Comfortable layot – spacious hall, living room united with kitchen area, isolated bedroom, dressing room and bathroom.