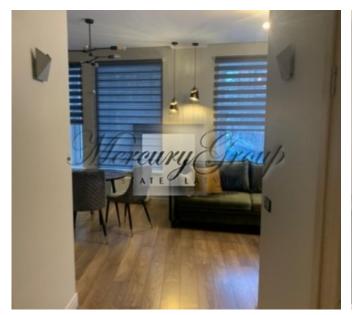

The apartment with a total area of 76 m2 is located on the second floor of the building.

Comfortable layot – spacious hall, living room united with kitchen area, isolated bedroom, dressing room and bathroom.