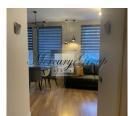

The apartment with a total area of 76 m2 is located on the second floor of the building.

Comfortable layot – spacious hall, living room united with kitchen area, isolated bedroom, dressing room and bathroom.