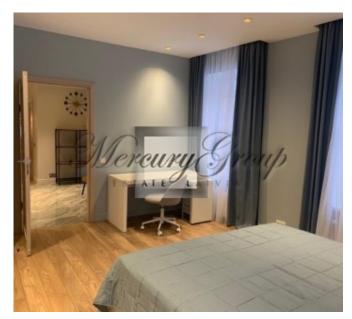

The apartment with a total area of 76 m2 is located on the second floor of the building.

Comfortable layot – spacious hall, living room united with kitchen area, isolated bedroom, dressing room and bathroom.