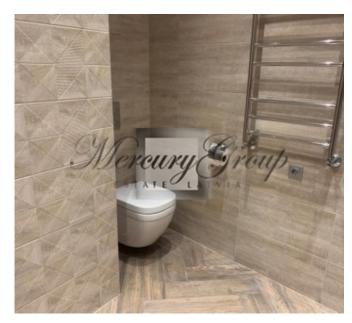

The apartment with a total area of 76 m2 is located on the second floor of the building.

Comfortable layot – spacious hall, living room united with kitchen area, isolated bedroom, dressing room and bathroom.