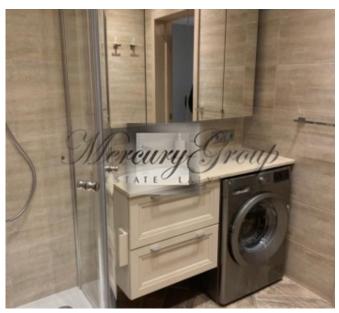

The apartment with a total area of 76 m2 is located on the second floor of the building.

Comfortable layot – spacious hall, living room united with kitchen area, isolated bedroom, dressing room and bathroom.