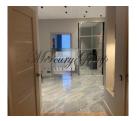

The apartment with a total area of 76 m2 is located on the second floor of the building.

Comfortable layot – spacious hall, living room united with kitchen area, isolated bedroom, dressing room and bathroom.