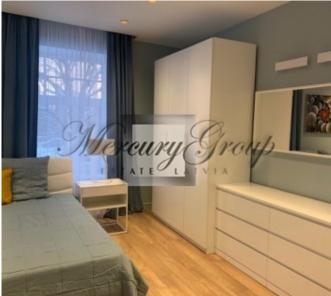

The apartment with a total area of 76 m2 is located on the second floor of the building.

Comfortable layot – spacious hall, living room united with kitchen area, isolated bedroom, dressing room and bathroom.