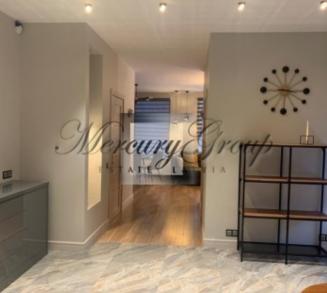

The apartment with a total area of 76 m2 is located on the second floor of the building.

Comfortable layot – spacious hall, living room united with kitchen area, isolated bedroom, dressing room and bathroom.