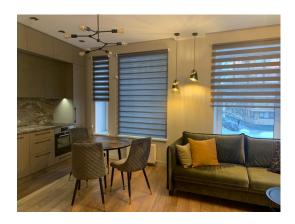

The apartment with a total area of 76 m2 is located on the second floor of the building.

Comfortable layot – spacious hall, living room united with kitchen area, isolated bedroom, dressing room and bathroom.