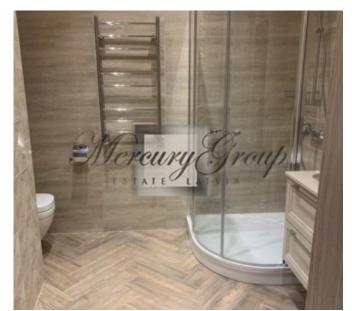

The apartment with a total area of 76 m2 is located on the second floor of the building.

Comfortable layot – spacious hall, living room united with kitchen area, isolated bedroom, dressing room and bathroom.