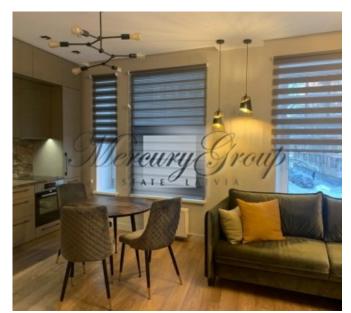

The apartment with a total area of 76 m2 is located on the second floor of the building.

Comfortable layot – spacious hall, living room united with kitchen area, isolated bedroom, dressing room and bathroom.