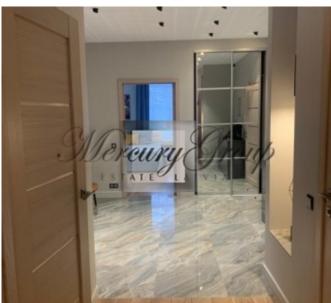

The apartment with a total area of 76 m2 is located on the second floor of the building.

Comfortable layot – spacious hall, living room united with kitchen area, isolated bedroom, dressing room and bathroom.