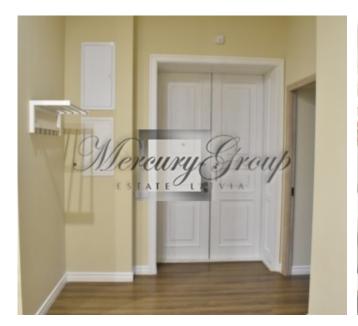

A good location - near parks, restaurants, cafes, bars, museums, nightclubs, shops, banks, various exhibitions, city events.

The apartment is located on the 1st high floor and consists of a living room connected with a kitchen (40m2), 3 bedrooms, 2 bathrooms (one with shower one with bath + heated floors, storeroom and an entrance hall. The apartment has high ceilings. Kitchen is fully equipped: fridge, oven, stove, dishwasher. Wasching maching is with drying function.