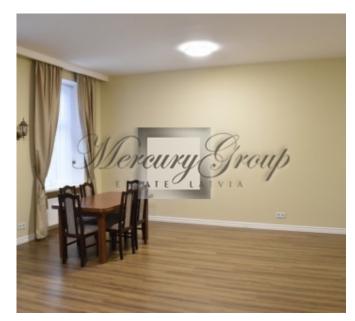

A good location - near parks, restaurants, cafes, bars, museums, nightclubs, shops, banks, various exhibitions, city events.

The apartment is located on the 1st high floor and consists of a living room connected with a kitchen (40m2), 3 bedrooms, 2 bathrooms (one with shower one with bath + heated floors, storeroom and an entrance hall. The apartment has high ceilings. Kitchen is fully equipped: fridge, oven, stove, dishwasher. Wasching maching is with drying function.