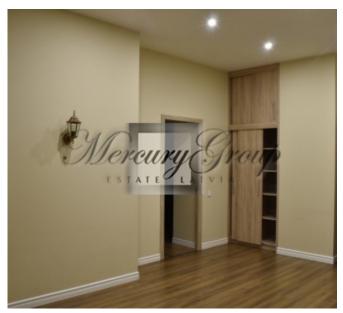

A good location - near parks, restaurants, cafes, bars, museums, nightclubs, shops, banks, various exhibitions, city events.

The apartment is located on the 1st high floor and consists of a living room connected with a kitchen (40m2), 3 bedrooms, 2 bathrooms (one with shower one with bath + heated floors, storeroom and an entrance hall. The apartment has high ceilings. Kitchen is fully equipped: fridge, oven, stove, dishwasher. Wasching maching is with drying function.