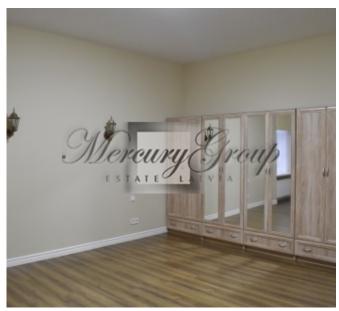

A good location - near parks, restaurants, cafes, bars, museums, nightclubs, shops, banks, various exhibitions, city events.

The apartment is located on the 1st high floor and consists of a living room connected with a kitchen (40m2), 3 bedrooms, 2 bathrooms (one with shower one with bath + heated floors, storeroom and an entrance hall. The apartment has high ceilings. Kitchen is fully equipped: fridge, oven, stove, dishwasher. Wasching maching is with drying function.