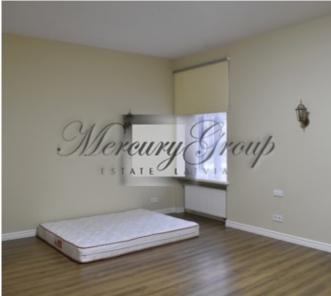

A good location - near parks, restaurants, cafes, bars, museums, nightclubs, shops, banks, various exhibitions, city events.

The apartment is located on the 1st high floor and consists of a living room connected with a kitchen (40m2), 3 bedrooms, 2 bathrooms (one with shower one with bath + heated floors, storeroom and an entrance hall. The apartment has high ceilings. Kitchen is fully equipped: fridge, oven, stove, dishwasher. Wasching maching is with drying function.