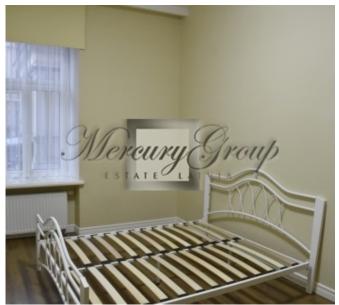

A good location - near parks, restaurants, cafes, bars, museums, nightclubs, shops, banks, various exhibitions, city events.

The apartment is located on the 1st high floor and consists of a living room connected with a kitchen (40m2), 3 bedrooms, 2 bathrooms (one with shower one with bath + heated floors, storeroom and an entrance hall. The apartment has high ceilings. Kitchen is fully equipped: fridge, oven, stove, dishwasher. Wasching maching is with drying function.