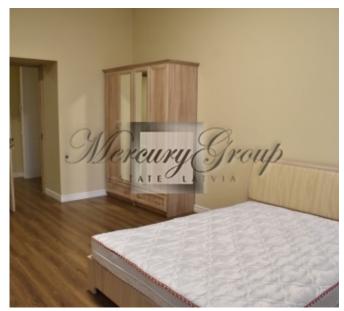

A good location - near parks, restaurants, cafes, bars, museums, nightclubs, shops, banks, various exhibitions, city events.

The apartment is located on the 1st high floor and consists of a living room connected with a kitchen (40m2), 3 bedrooms, 2 bathrooms (one with shower one with bath + heated floors, storeroom and an entrance hall. The apartment has high ceilings. Kitchen is fully equipped: fridge, oven, stove, dishwasher. Wasching maching is with drying function.