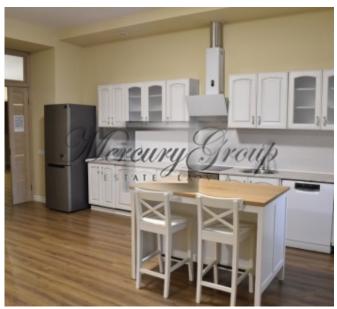

A good location - near parks, restaurants, cafes, bars, museums, nightclubs, shops, banks, various exhibitions, city events.

The apartment is located on the 1st high floor and consists of a living room connected with a kitchen (40m2), 3 bedrooms, 2 bathrooms (one with shower one with bath + heated floors, storeroom and an entrance hall. The apartment has high ceilings. Kitchen is fully equipped: fridge, oven, stove, dishwasher. Wasching maching is with drying function.