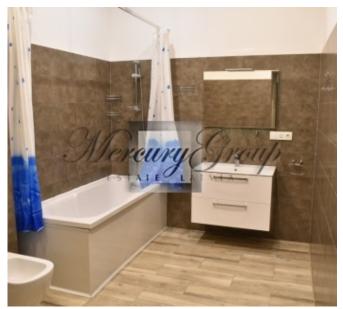

A good location - near parks, restaurants, cafes, bars, museums, nightclubs, shops, banks, various exhibitions, city events.

The apartment is located on the 1st high floor and consists of a living room connected with a kitchen (40m2), 3 bedrooms, 2 bathrooms (one with shower one with bath + heated floors, storeroom and an entrance hall. The apartment has high ceilings. Kitchen is fully equipped: fridge, oven, stove, dishwasher. Wasching maching is with drying function.