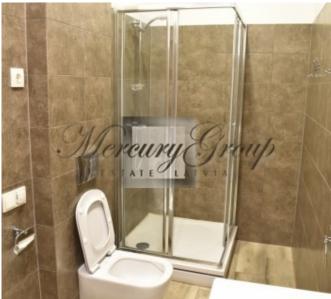

A good location - near parks, restaurants, cafes, bars, museums, nightclubs, shops, banks, various exhibitions, city events.

The apartment is located on the 1st high floor and consists of a living room connected with a kitchen (40m2), 3 bedrooms, 2 bathrooms (one with shower one with bath + heated floors, storeroom and an entrance hall. The apartment has high ceilings. Kitchen is fully equipped: fridge, oven, stove, dishwasher. Wasching maching is with drying function.