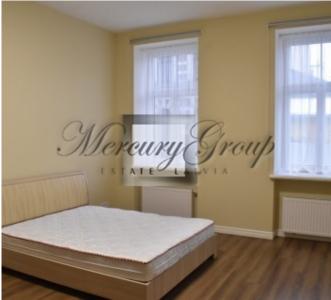

A good location - near parks, restaurants, cafes, bars, museums, nightclubs, shops, banks, various exhibitions, city events.

The apartment is located on the 1st high floor and consists of a living room connected with a kitchen (40m2), 3 bedrooms, 2 bathrooms (one with shower one with bath + heated floors, storeroom and an entrance hall. The apartment has high ceilings. Kitchen is fully equipped: fridge, oven, stove, dishwasher. Wasching maching is with drying function.