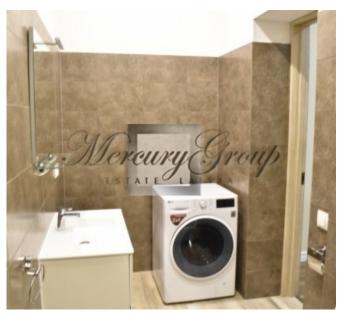

A good location - near parks, restaurants, cafes, bars, museums, nightclubs, shops, banks, various exhibitions, city events.

The apartment is located on the 1st high floor and consists of a living room connected with a kitchen (40m2), 3 bedrooms, 2 bathrooms (one with shower one with bath + heated floors, storeroom and an entrance hall. The apartment has high ceilings. Kitchen is fully equipped: fridge, oven, stove, dishwasher. Wasching maching is with drying function.