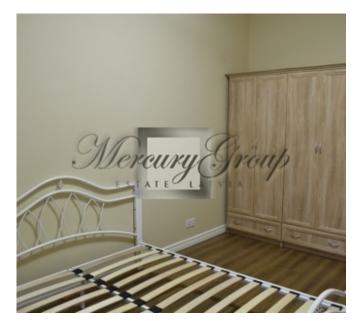

A good location - near parks, restaurants, cafes, bars, museums, nightclubs, shops, banks, various exhibitions, city events.

The apartment is located on the 1st high floor and consists of a living room connected with a kitchen (40m2), 3 bedrooms, 2 bathrooms (one with shower one with bath + heated floors, storeroom and an entrance hall. The apartment has high ceilings. Kitchen is fully equipped: fridge, oven, stove, dishwasher. Wasching maching is with drying function.