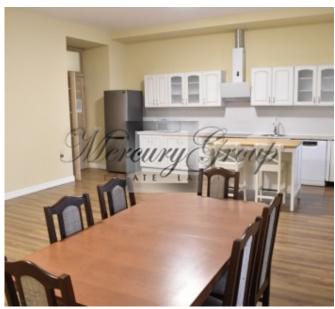

A good location - near parks, restaurants, cafes, bars, museums, nightclubs, shops, banks, various exhibitions, city events.

The apartment is located on the 1st high floor and consists of a living room connected with a kitchen (40m2), 3 bedrooms, 2 bathrooms (one with shower one with bath + heated floors, storeroom and an entrance hall. The apartment has high ceilings. Kitchen is fully equipped: fridge, oven, stove, dishwasher. Wasching maching is with drying function.