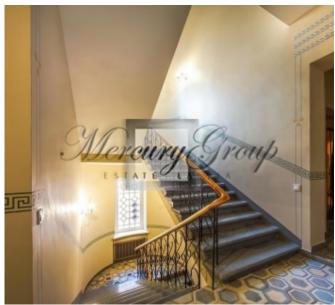

A good location - near parks, restaurants, cafes, bars, museums, nightclubs, shops, banks, various exhibitions, city events.

The apartment is located on the 1st high floor and consists of a living room connected with a kitchen (40m2), 3 bedrooms, 2 bathrooms (one with shower one with bath + heated floors, storeroom and an entrance hall. The apartment has high ceilings. Kitchen is fully equipped: fridge, oven, stove, dishwasher. Wasching maching is with drying function.