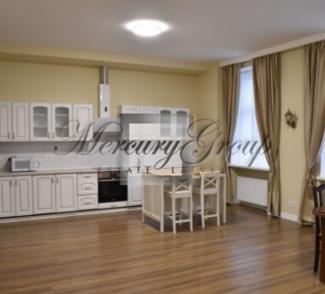

A good location - near parks, restaurants, cafes, bars, museums, nightclubs, shops, banks, various exhibitions, city events.

The apartment is located on the 1st high floor and consists of a living room connected with a kitchen (40m2), 3 bedrooms, 2 bathrooms (one with shower one with bath + heated floors, storeroom and an entrance hall. The apartment has high ceilings. Kitchen is fully equipped: fridge, oven, stove, dishwasher. Wasching maching is with drying function.