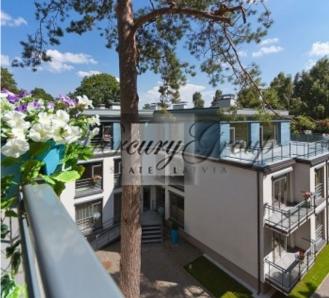

The apartments of the new residential complex "Jūrmalas Pērle" are located in a prestigious resort area at the coast of the Gulf of Riga. The name "Jūrmalas Pērle" is translated as the Pearl of Jurmala. And this is true, as after settling here you would definitely find your "pearl".

Jurmala is the largest resort of the Baltics located at the seashore of the Gulf of Riga just 20 km away from the capital. The name of the city can be translated from Latvian as "the seaside". The modern Jurmala justifies its name by being the largest and the most popular recreational resort in the Baltic region. Just in a 30-minutes' drive from Riga to Jūrmala you will get to Melluži. This district is one of the most quiet and tranquil places of the seashore city. The name Melluži is derived from the bilberry-rich forests surrounding this district ("mellenes" is translated from Latvian as "bilberries"). Here you will not see crowds of tourists and a continuous beach bustle. At the same time, a well-developed infrastructure, convenient transport and modern stylish architecture attract potential home buyers. "Jūrmalas Pērle" is located in the dune area of Melluži at the crossing of Kāpu and Dzimtenes streets. From the apartment windows one may enjoy a marvelous view of the sea and pine forest, creating a unique atmosphere of

harmony and unity with the nature.

"Jūrmalas Pērle" complex includes three blocks, which have separate entries, and accommodates 27 luxury apartments (68.5 to 129.1 sq. m). The building was designed in a modern European style, the main concept of which is open space and natural light. There are 2 bedroom or 3 bedroom apartments available for sale in this project. The mansard floor features spacious terraces.