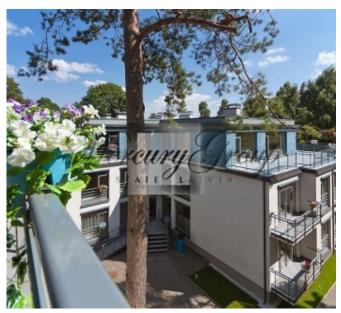

Jurmala is the largest resort of the Baltics located at the seashore of the Gulf of Riga just 20 km away from the capital. The name of the city can be translated from Latvian as "the seaside". The modern Jurmala justifies its name by being the largest and the most popular recreational resort in the Baltic region. Just in a 30-minutes' drive from Riga to Jūrmala you will get to Melluži. This district is one of the most quiet and tranquil places of the seashore city. The name Melluži is derived from the bilberry-rich forests surrounding this district ("mellenes" is translated from Latvian as "bilberries"). Here you will not see crowds of tourists and a continuous beach bustle. At the same time, a well-developed infrastructure, convenient transport and modern stylish architecture attract potential home buyers. "Jūrmalas Pērle" is located in the dune area of Melluži at the crossing of Kāpu and Dzimtenes streets. From the apartment windows one may enjoy a marvelous view of the sea and pine forest, creating a unique atmosphere of

harmony and unity with the nature.

"Jūrmalas Pērle" complex includes three blocks, which have separate entries, and accommodates 27 luxury apartments (68.5 to 129.1 sq. m). The building was designed in a modern European style, the main concept of which is open space and natural light. There are 2 bedroom or 3 bedroom apartments available for sale in this project. The mansard floor features spacious terraces.