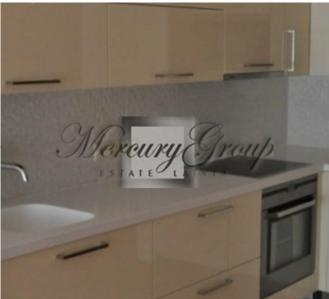

#### Description

A charming 2 bedroom apartment (89 sq.m.) situated on the 1st floor in a new dwelling project in Jurmala "The Pearl of Jurmala" is offered for sale. The apartment consists of an open-plan living room/kitchen, two bedrooms, a bathroom, WC, a corridor.

### This apartment available for sale with full interior finishing and kitchen!

\*Some apartments are offered without finishing, but it is possible to choose individual design projects, which is optional. Design project can be implemented within 2-3 months after prepayment receiving. Conceptually, there are three types of finishes. All apartments have functional layout and open plan living room with kitchen.