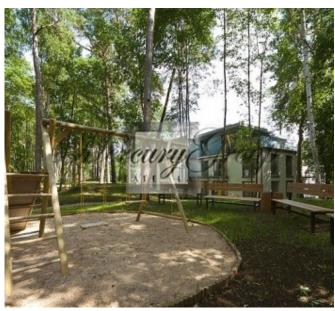

Landscaped and fenced territory with children's playground and nice cozy pergola for comfortable hanging out with family and friends, surrounded by the sea and pine forest. Underground parking spaces are available.