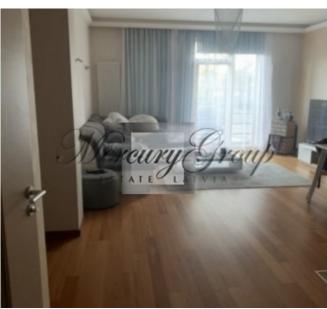

#### Description

A charming 2 bedroom apartment (89 sq.m.) situated on the 1st floor in a new dwelling project in Jurmala "The Pearl of Jurmala" is offered for sale. The apartment consists of an open-plan living room/kitchen, two bedrooms, a bathroom, WC, a corridor.

### This apartment available for sale with full interior finishing and kitchen!

\*Some apartments are offered without finishing, but it is possible to choose individual design projects, which is optional. Design project can be implemented within 2-3 months after prepayment receiving. Conceptually, there are three types of finishes. All apartments have functional layout and open plan living room with kitchen.