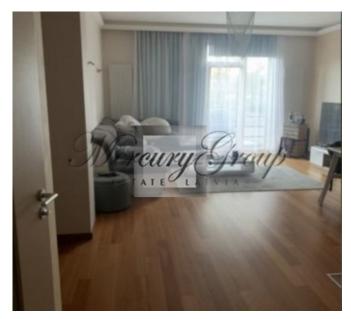

#### Description

A charming 2 bedroom apartment (89 sq.m.) situated on the 1st floor in a new dwelling project in Jurmala "The Pearl of Jurmala" is offered for sale. The apartment consists of an open-plan living room/kitchen, two bedrooms, a bathroom, WC, a corridor.

### This apartment available for sale with full interior finishing and kitchen!

\*Some apartments are offered without finishing, but it is possible to choose individual design projects, which is optional. Design project can be implemented within 2-3 months after prepayment receiving. Conceptually, there are three types of finishes. All apartments have functional layout and open plan living room with kitchen.