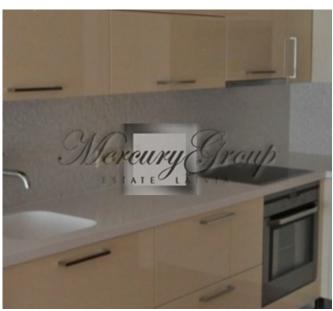

#### Description

A charming 2 bedroom apartment (89 sq.m.) situated on the 1st floor in a new dwelling project in Jurmala "The Pearl of Jurmala" is offered for sale. The apartment consists of an open-plan living room/kitchen, two bedrooms, a bathroom, WC, a corridor.

### This apartment available for sale with full interior finishing and kitchen!

\*Some apartments are offered without finishing, but it is possible to choose individual design projects, which is optional. Design project can be implemented within 2-3 months after prepayment receiving. Conceptually, there are three types of finishes. All apartments have functional layout and open plan living room with kitchen.