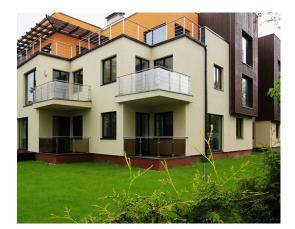

#### Description

A modern 2 bedroom apartment in a new dwelling project FREGAT with overall area of 112.5 sg.m. (including balconies) is offered for sale. Apartment is conveniently located on the 2nd floor of the 3-story building. The apartment consists of 2 bedrooms, an open plan living room with a kitchen and dining area, 3 bathrooms/WC, a hall, a dressing room and a balcony. The apartment is offered for sale with "white" finish.

The new residential complex FREGAT is located in famous coastal town Jurmala (Bulduri) in 18 km from Riga City with villas, pine forests, resort hotels and all relevant infrastructures as sport and leisure complexes, agua park and supermarkets. The property is situated in a quiet, picturesque area in 5 min, walking distance from Riga's Bay seaside, and just 10 km from Riga international airport, with good access roads.

The 3-storey building consists of 12 residential apartments with total area ranging from: 102.6 sg.m. up to 222 sg.m. Every apartment has a panoramic window that will fill your house with sunlight. The spacious terraces will let you enjoy the beauty and harmony of nature. All apartments are built with high energy efficiency and comforts such as double glazed wooden windows, ventilation and air recuperation system, heated floors etc. Elevator and parking space for 12 cars also available.

Beautifully landscaped fenced area of 2259 sg.m.