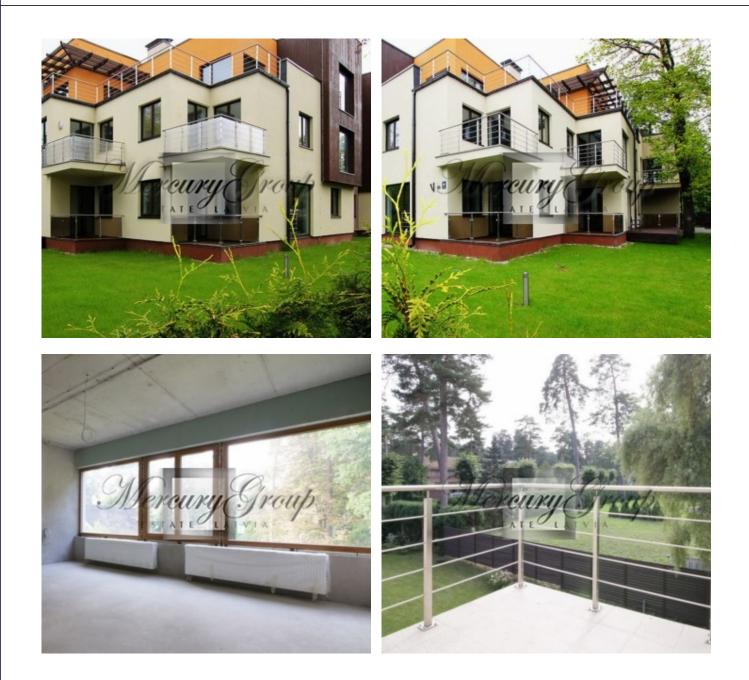

#### Description

A modern 2 bedroom apartment in a new dwelling project FREGAT with overall area of 112.5 sg.m. (including balconies) is offered for sale. Apartment is conveniently located on the 2nd floor of the 3-story building. The apartment consists of 2 bedrooms, an open plan living room with a kitchen and dining area, 3 bathrooms/WC, a hall, a dressing room and a balcony. The apartment is offered for sale with "white" finish.

The new residential complex FREGAT is located in famous coastal town Jurmala (Bulduri) in 18 km from Riga City with villas, pine forests, resort hotels and all relevant infrastructures as sport and leisure complexes, agua park and supermarkets. The property is situated in a quiet, picturesque area in 5 min, walking distance from Riga's Bay seaside, and just 10 km from Riga international airport, with good access roads.

The 3-storey building consists of 12 residential apartments with total area ranging from: 102.6 sg.m. up to 222 sg.m. Every apartment has a panoramic window that will fill your house with sunlight. The spacious terraces will let you enjoy the beauty and harmony of nature. All apartments are built with high energy efficiency and comforts such as double glazed wooden windows, ventilation and air recuperation system, heated floors etc. Elevator and parking space for 12 cars also available.

Beautifully landscaped fenced area of 2259 sg.m.