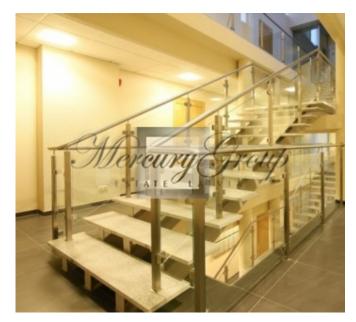

The 3-storey building consists of 12 residential apartments with total area ranging from: 102.6 sg.m. up to 222 sg.m. Every apartment has a panoramic window that will fill your house with sunlight. The spacious terraces will let you enjoy the beauty and harmony of nature. All apartments are built with high energy efficiency and comforts such as double glazed wooden windows, ventilation and air recuperation system, heated floors etc. Elevator and parking space for 12 cars also available.