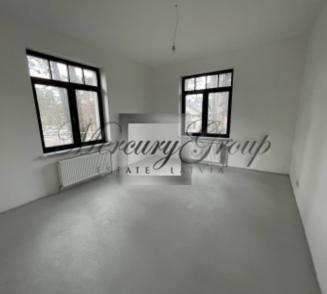

In this announcement, information about the apartment, which is located on the 2nd floor. The area of the apartment is 77.1 m2, including a balcony of 9.2 m2. Layout of the apartment: 2 bedrooms, living room combined with kitchen, 1 bathroom, corridor and balcony. The apartment is offered with gray finish. There is a place for the fireplace in the apartment.