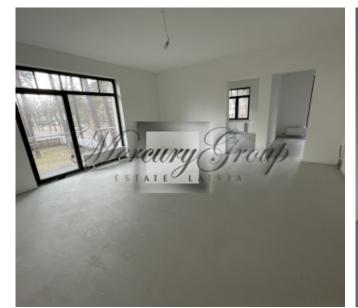

In this announcement, information about the apartment, which is located on the 2nd floor. The area of the apartment is 77.1 m2, including a balcony of 9.2 m2. Layout of the apartment: 2 bedrooms, living room combined with kitchen, 1 bathroom, corridor and balcony. The apartment is offered with gray finish. There is a place for the fireplace in the apartment.