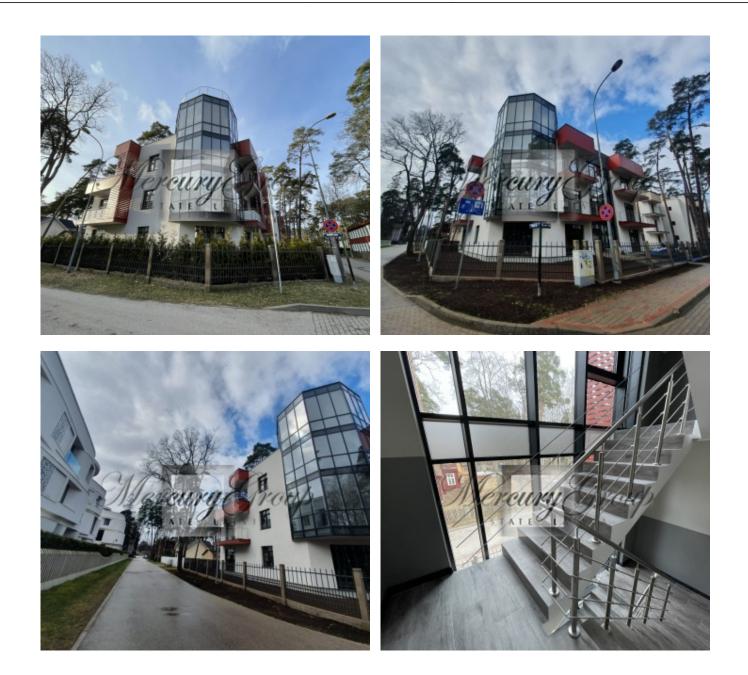

## Description

We offer for sale apartments in a new complex in the center of Jurmala. The project is located in Dzintari, in close proximity to the sea, the Dzintari cinema, Jomas street and forest park.

Modern 3-storey building, consisting of two buildings.

In two buildings there are 20 apartments, living area from 55.7 m2 - 93.1 m2, total area from 55.7 m2 to 223.4 m2. Apartments 2, 3 rooms. Terrace area: from 5.2 m2 - 155.5 m2.