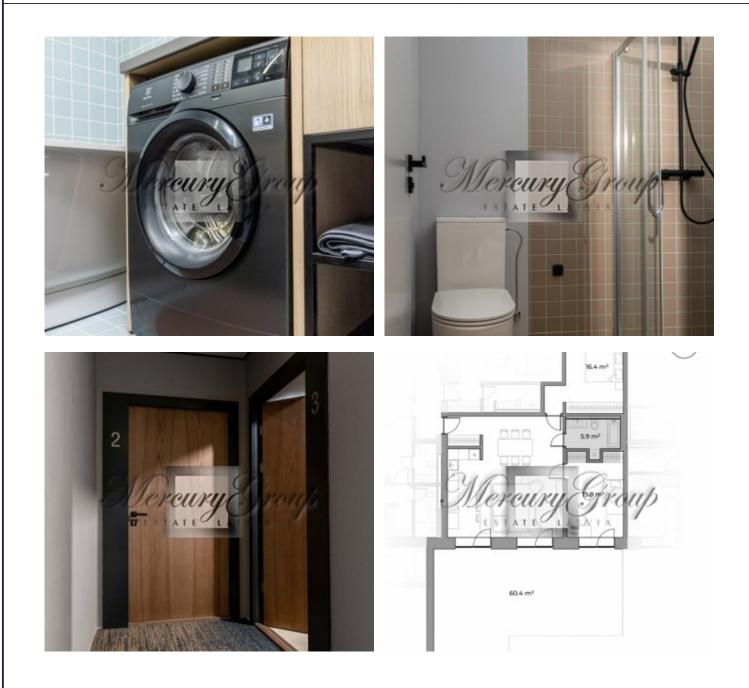

All apartments and lofts are offered fully finished. Each apartment has individual meters for water, heat, electricity.

This apartment is located on the 2nd floor of a 2-storey building. 3 rooms, terrace 60 m2 with flooring from impregnated terrace boards. The bathroom has underfloor heating.