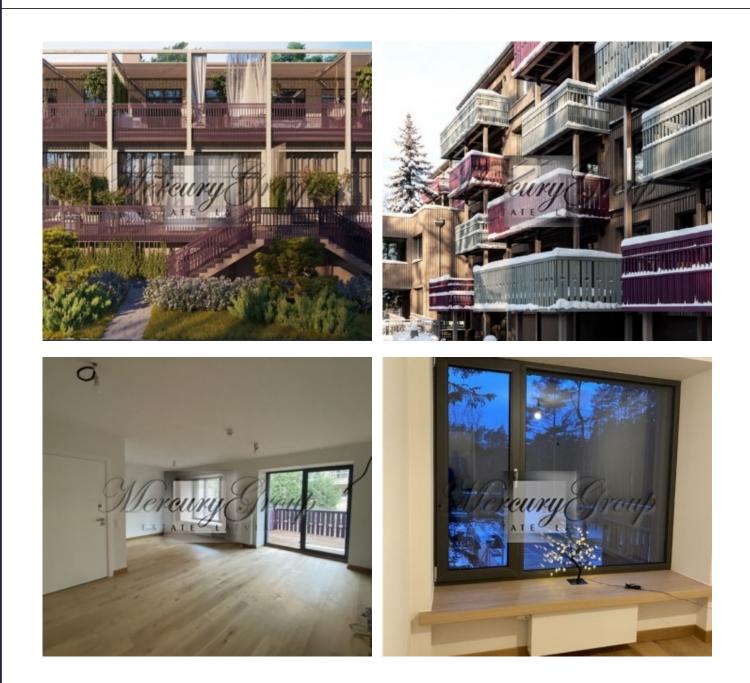

The project consists of two interconnected buildings with a height of two and five floors. The five-story apartment building is equipped with two KONE elevators. A well-thought-out, functional layout allows to use each square meter, providing residents a comfortable life in an atmosphere of restrained sophistication. Each apartment and loft has its own balcony or terrace, as well as storage rooms, from 3 to 9 square meters, are offered.

All apartments and lofts are offered fully finished. Each apartment has individual meters for water, heat, electricity.

This apartment is located on the 2nd floor of a 2-storey building. 3 rooms, terrace 60 m2 with flooring from impregnated terrace boards. The bathroom has underfloor heating.