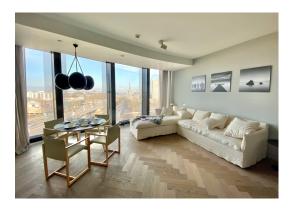

#### Description

We offer an apartment for rent in one of the highest building complexes in the Baltic States - Zunda Towers. This apartment is located on the 5th floor, completely new, furnished and has all the necessary built-in kitchen appliances.

- Apartment cleaning
- Maintenance of the apartment during the absence of the owner
- Dry cleaning
- Call a taxi
- Maintenance/repair

ZundaTowers is one of the first large multifunctional projects in Latvia, which consists of residential apartments, office premises, a conference center, places for recreation and social events, exclusive restaurant, as well as a four-level underground parking and valet parking. Residents of the house can purchase a parking space for 150 euros per month. There are also separate areas reserved for motorcycles and electric vehicle charging stations.

Location: The road to Riga airport will take no more than 15 minutes, and to Jurmala pines - about 20 minutes. Being in the city center, Zunda Towers is surrounded by well-groomed parks and modern city gardens, the design of which is based on the best landscape traditions of Europe.