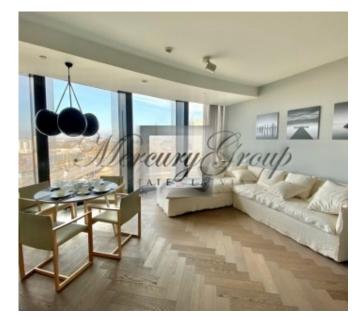

#### Description

We offer an apartment for rent in one of the highest building complexes in the Baltic States - Zunda Towers. This apartment is located on the 5th floor, completely new, furnished and has all the necessary built-in kitchen appliances.

- Apartment cleaning
- Maintenance of the apartment during the absence of the owner
- Dry cleaning
- Call a taxi
- Maintenance/repair

ZundaTowers is one of the first large multifunctional projects in Latvia, which consists of residential apartments, office premises, a conference center, places for recreation and social events, exclusive restaurant, as well as a four-level underground parking and valet parking. Residents of the house can purchase a parking space for 150 euros per month. There are also separate areas reserved for motorcycles and electric vehicle charging stations.

Location: The road to Riga airport will take no more than 15 minutes, and to Jurmala pines - about 20 minutes. Being in the city center, Zunda Towers is surrounded by well-groomed parks and modern city gardens, the design of which is based on the best landscape traditions of Europe.