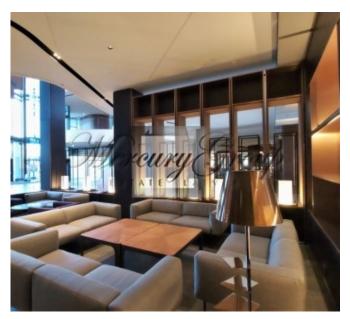

#### Description

We offer an apartment for rent in one of the highest building complexes in the Baltic States - Zunda Towers. This apartment is located on the 5th floor, completely new, furnished and has all the necessary built-in kitchen appliances.

For optimal convenience and comfort of the residents of the complex, the concierge service is available round-the-clock. The service deals with any issues related to accommodation and provision of everything you need at any time (24/7):

- Apartment cleaning
- Maintenance of the apartment during the absence of the owner
- Dry cleaning
- Call a taxi
- Maintenance/repair

ZundaTowers is one of the first large multifunctional projects in Latvia, which consists of residential apartments, office premises, a conference center, places for recreation and social events, exclusive restaurant, as well as a four-level underground parking and valet parking. Residents of the house can purchase a parking space for 150 euros per month. There are also separate areas reserved for motorcycles and electric vehicle charging stations.