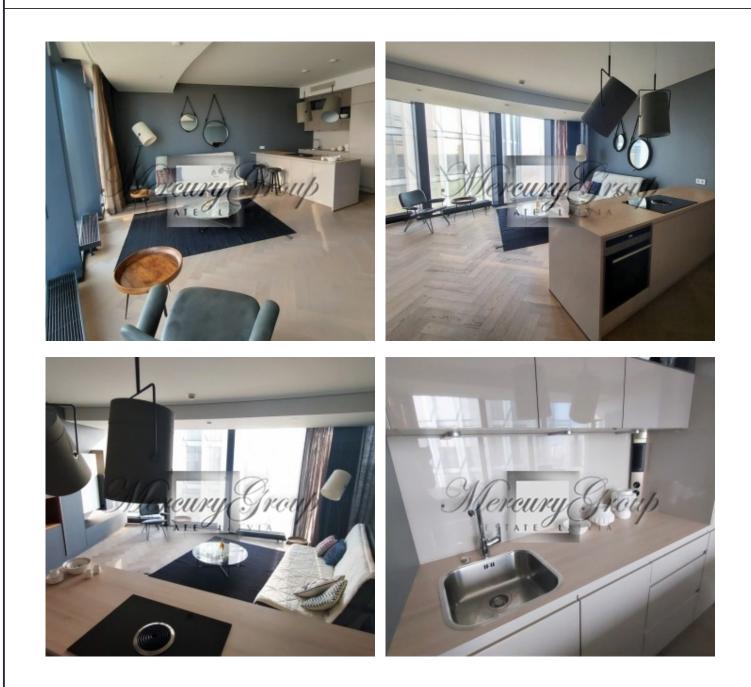

### Description

We offer an apartment for rent in one of the highest building complexes in the Baltic States - Zunda Towers. This apartment is located on the 5th floor, completely new, furnished and has all the necessary built-in kitchen appliances.