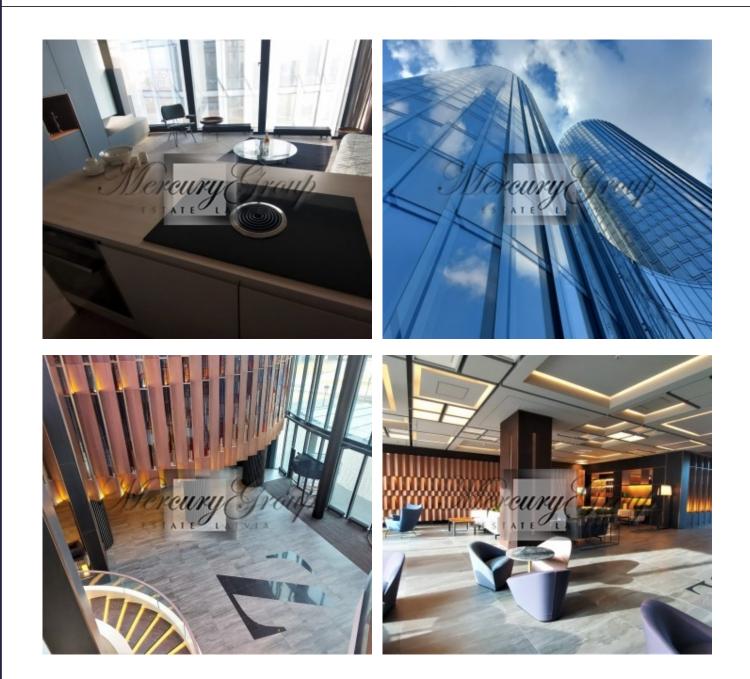

### Description

We offer an apartment for rent in one of the highest building complexes in the Baltic States - Zunda Towers. This apartment is located on the 5th floor, completely new, furnished and has all the necessary built-in kitchen appliances.

- Apartment cleaning
- Maintenance of the apartment during the absence of the owner
- Dry cleaning
- Call a taxi
- Luggage and shopping delivery
- Maintenance/repair

ZundaTowers is one of the first large multifunctional projects in Latvia, which consists of residential apartments, office premises, a conference center, places for recreation and social events, exclusive restaurant, as well as a four-level underground parking and valet parking. Residents of the house can purchase a parking space for 150 euros per month. There are also separate areas reserved for motorcycles and electric vehicle charging stations.