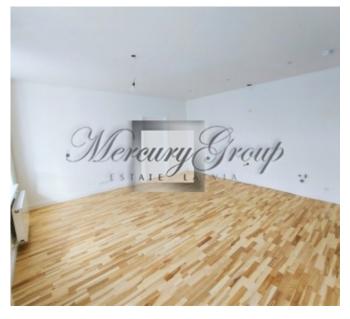

### Description

New apartments in the city center, opposite the New Riga Theater!

The offer includes apartments in a fully renovated, historical building located in the active center of Riga with a well-developed infrastructure.

Apartments are offered with full interior decoration using high quality materials from manufacturers in Germany and Finland.

The building has been completely renovated:

- facade and roof,
- new high quality wooden and plastic windows,
- · new network of electricity wires,
- new water supply system,
- a new ventilation system for each apartment separately for the kitchen and bathroom,
- · new elevators from Schindler,
- new express optical internet and TV,
- plumbing IDEAL standard (Germany),
- parquet floor in oak or ash,
- · heaters with thermoregulation and counters,
- fireproof entrance doors in each apartment;
- light bodies (Germany),
- code key and intercom.