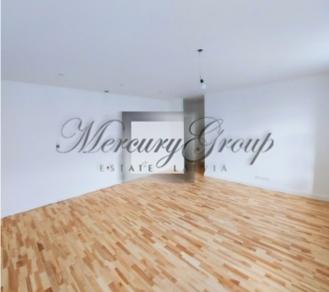

### Description

New apartments in the city center, opposite the New Riga Theater!

The offer includes apartments in a fully renovated, historical building located in the active center of Riga with a well-developed infrastructure.

Apartments are offered with full interior decoration using high quality materials from manufacturers in Germany and Finland.

The building has been completely renovated:

- facade and roof,
- new high quality wooden and plastic windows,
- · new network of electricity wires,
- new water supply system,
- a new ventilation system for each apartment separately for the kitchen and bathroom,
- · new elevators from Schindler,
- new express optical internet and TV,
- plumbing IDEAL standard (Germany),
- parquet floor in oak or ash,
- · heaters with thermoregulation and counters,
- fireproof entrance doors in each apartment;
- light bodies (Germany),
- code key and intercom.