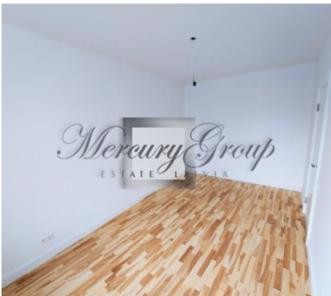

### Description

New apartments in the city center, opposite the New Riga Theater!

The offer includes apartments in a fully renovated, historical building located in the active center of Riga with a well-developed infrastructure.

Apartments are offered with full interior decoration using high quality materials from manufacturers in Germany and Finland.

The building has been completely renovated:

- facade and roof,
- new high quality wooden and plastic windows,
- · new network of electricity wires,
- new water supply system,
- a new ventilation system for each apartment separately for the kitchen and bathroom,
- · new elevators from Schindler,
- new express optical internet and TV,
- plumbing IDEAL standard (Germany),
- parquet floor in oak or ash,
- · heaters with thermoregulation and counters,
- fireproof entrance doors in each apartment;
- light bodies (Germany),
- code key and intercom.