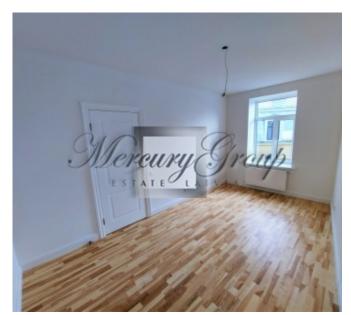

### Description

New apartments in the city center, opposite the New Riga Theater!

The offer includes apartments in a fully renovated, historical building located in the active center of Riga with a well-developed infrastructure.

Apartments are offered with full interior decoration using high quality materials from manufacturers in Germany and Finland.

The building has been completely renovated:

- facade and roof,
- new high quality wooden and plastic windows,
- · new network of electricity wires,
- new water supply system,
- a new ventilation system for each apartment separately for the kitchen and bathroom,
- · new elevators from Schindler,
- new express optical internet and TV,
- plumbing IDEAL standard (Germany),
- parquet floor in oak or ash,
- · heaters with thermoregulation and counters,
- fireproof entrance doors in each apartment;
- light bodies (Germany),
- code key and intercom.