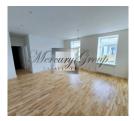

### Description

New apartments in the city center, opposite the New Riga Theater!

The offer includes apartments in a fully renovated, historical building located in the active center of Riga with a well-developed infrastructure.

Apartments are offered with full interior decoration using high quality materials from manufacturers in Germany and Finland.

The building has been completely renovated:

- facade and roof,
- new high quality wooden and plastic windows,
- · new network of electricity wires,
- new water supply system,
- a new ventilation system for each apartment separately for the kitchen and bathroom,
- · new elevators from Schindler,
- new express optical internet and TV,
- plumbing IDEAL standard (Germany),
- parquet floor in oak or ash,
- · heaters with thermoregulation and counters,
- fireproof entrance doors in each apartment;
- light bodies (Germany),
- code key and intercom.