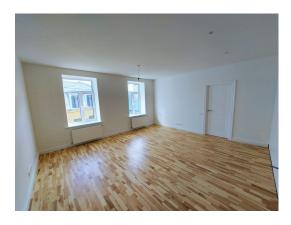

### Description

New apartments in the city center, opposite the New Riga Theater!

The offer includes apartments in a fully renovated, historical building located in the active center of Riga with a well-developed infrastructure.

Apartments are offered with full interior decoration using high quality materials from manufacturers in Germany and Finland.

The building has been completely renovated:

- facade and roof,
- new high quality wooden and plastic windows,
- · new network of electricity wires,
- new water supply system,
- a new ventilation system for each apartment separately for the kitchen and bathroom,
- · new elevators from Schindler,
- new express optical internet and TV,
- plumbing IDEAL standard (Germany),
- parquet floor in oak or ash,
- · heaters with thermoregulation and counters,
- fireproof entrance doors in each apartment;
- light bodies (Germany),
- code key and intercom.