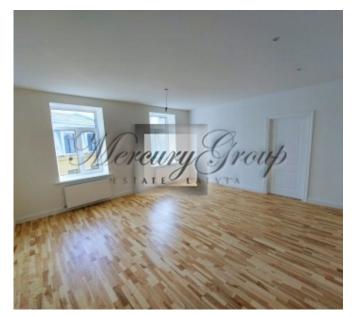

### Description

New apartments in the city center, opposite the New Riga Theater!

The offer includes apartments in a fully renovated, historical building located in the active center of Riga with a well-developed infrastructure.

Apartments are offered with full interior decoration using high quality materials from manufacturers in Germany and Finland.

The building has been completely renovated:

- facade and roof,
- new high quality wooden and plastic windows,
- · new network of electricity wires,
- new water supply system,
- a new ventilation system for each apartment separately for the kitchen and bathroom,
- · new elevators from Schindler,
- new express optical internet and TV,
- plumbing IDEAL standard (Germany),
- parquet floor in oak or ash,
- · heaters with thermoregulation and counters,
- fireproof entrance doors in each apartment;
- light bodies (Germany),
- code key and intercom.