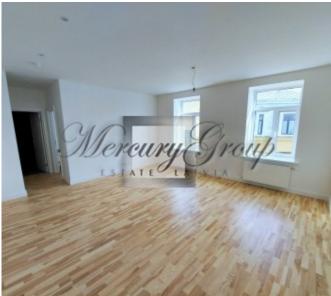

### Description

New apartments in the city center, opposite the New Riga Theater!

The offer includes apartments in a fully renovated, historical building located in the active center of Riga with a well-developed infrastructure.

Apartments are offered with full interior decoration using high quality materials from manufacturers in Germany and Finland.

The building has been completely renovated:

- facade and roof,
- new high quality wooden and plastic windows,
- · new network of electricity wires,
- new water supply system,
- a new ventilation system for each apartment separately for the kitchen and bathroom,
- · new elevators from Schindler,
- new express optical internet and TV,
- plumbing IDEAL standard (Germany),
- parquet floor in oak or ash,
- · heaters with thermoregulation and counters,
- fireproof entrance doors in each apartment;
- light bodies (Germany),
- code key and intercom.