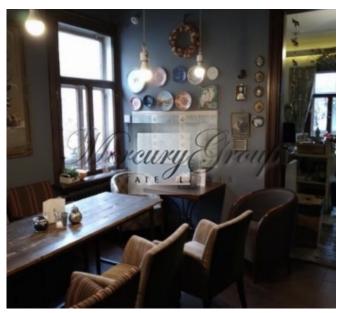

### **Description**

We offer for rent premises for rent on Baznīcas and Lāčplēša streets.

Completely renovated wooden historic house is located in active center, with good flow of people.

Type of use of the premises - restaurant or shop.

The premises are offered without equipment, but with all communications, there is central gas heating, ventilation. There is also storage place in the basement.

There is a summer terrace or a parking space in the yard.