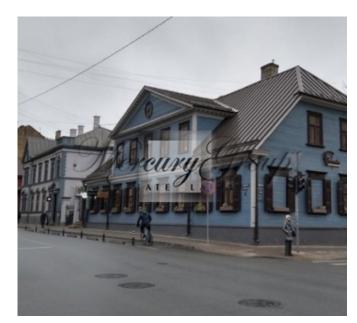

### **Description**

We offer for rent premises for rent on Baznīcas and Lāčplēša streets.

Completely renovated wooden historic house is located in active center, with good flow of people.

Type of use of the premises - restaurant or shop.

The premises are offered without equipment, but with all communications, there is central gas heating, ventilation. There is also storage place in the basement.

There is a summer terrace or a parking space in the yard.