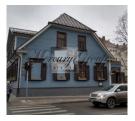

### **Description**

We offer for rent premises for rent on Baznīcas and Lāčplēša streets.

Completely renovated wooden historic house is located in active center, with good flow of people.

Type of use of the premises - restaurant or shop.

The premises are offered without equipment, but with all communications, there is central gas heating, ventilation. There is also storage place in the basement.

There is a summer terrace or a parking space in the yard.