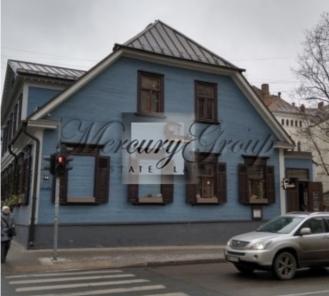

### **Description**

We offer for rent premises for rent on Baznīcas and Lāčplēša streets.

Completely renovated wooden historic house is located in active center, with good flow of people.

Type of use of the premises - restaurant or shop.

The premises are offered without equipment, but with all communications, there is central gas heating, ventilation. There is also storage place in the basement.

There is a summer terrace or a parking space in the yard.