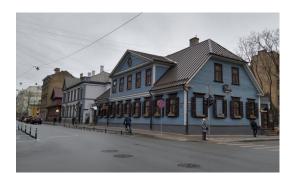

### **Description**

We offer for rent premises for rent on Baznīcas and Lāčplēša streets.

Completely renovated wooden historic house is located in active center, with good flow of people.

Type of use of the premises - restaurant or shop.

The premises are offered without equipment, but with all communications, there is central gas heating, ventilation. There is also storage place in the basement.

There is a summer terrace or a parking space in the yard.