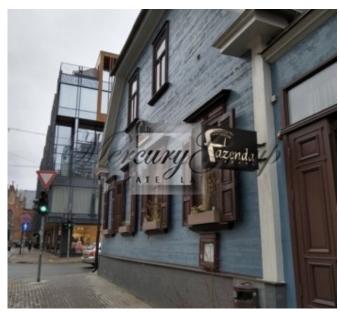

### **Description**

We offer for rent premises for rent on Baznīcas and Lāčplēša streets.

Completely renovated wooden historic house is located in active center, with good flow of people.

Type of use of the premises - restaurant or shop.

The premises are offered without equipment, but with all communications, there is central gas heating, ventilation. There is also storage place in the basement.

There is a summer terrace or a parking space in the yard.