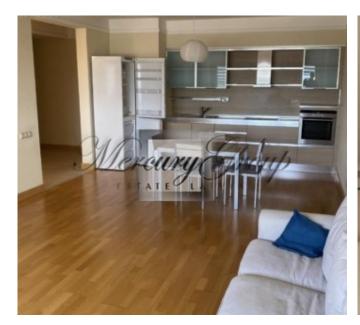

### **Description**

We offer for long term rent one bedroom apartment in the new project Panorama Plaza.

The apartment consists of living room connected with kitchen area, bedroom and bathroom. The kitchen is equipped with all necessary appliances (stove, oven, dishwasher, fridge).

The windows overlook the quiet side. Convenient location, next to the shopping center Spice, center 10 min drive, Jurmala 20 min drive. 24/7 hours security, video surveillance, access control. Landscaped area, a large children's playground in the yard.