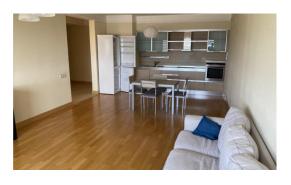

### **Description**

We offer for long term rent one bedroom apartment in the new project Panorama Plaza.

The apartment consists of living room connected with kitchen area, bedroom and bathroom. The kitchen is equipped with all necessary appliances (stove, oven, dishwasher, fridge).

The windows overlook the quiet side. Convenient location, next to the shopping center Spice, center 10 min drive, Jurmala 20 min drive. 24/7 hours security, video surveillance, access control. Landscaped area, a large children's playground in the yard.