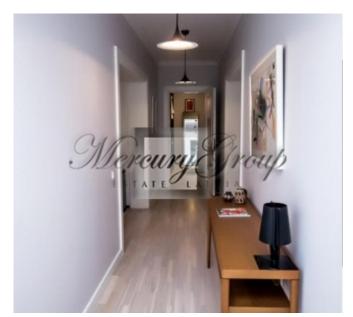

### **Description**

This spacious apartment with a total area of 151 m2 is located on the 2nd and 3rd floors of the building. The apartment has a well thought-out layout - a large living room, a separate equipped kitchen with a dining room, an office, two bedrooms and two bathrooms. There are utility rooms with a total area of 30 m2 on the basement floor of the house. The land area is 430 m2. Gas heating. This spacious apartment is offered with high quality interior decoration and built-in furniture.