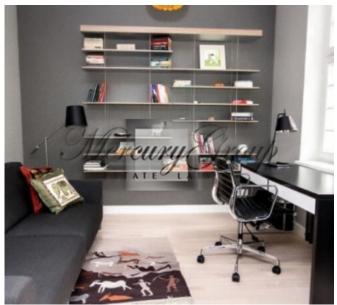

### **Description**

This spacious apartment with a total area of 151 m2 is located on the 2nd and 3rd floors of the building. The apartment has a well thought-out layout - a large living room, a separate equipped kitchen with a dining room, an office, two bedrooms and two bathrooms. There are utility rooms with a total area of 30 m2 on the basement floor of the house. The land area is 430 m2. Gas heating. This spacious apartment is offered with high quality interior decoration and built-in furniture.