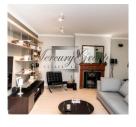

### **Description**

This spacious apartment with a total area of 151 m2 is located on the 2nd and 3rd floors of the building. The apartment has a well thought-out layout - a large living room, a separate equipped kitchen with a dining room, an office, two bedrooms and two bathrooms. There are utility rooms with a total area of 30 m2 on the basement floor of the house. The land area is 430 m2. Gas heating. This spacious apartment is offered with high quality interior decoration and built-in furniture.