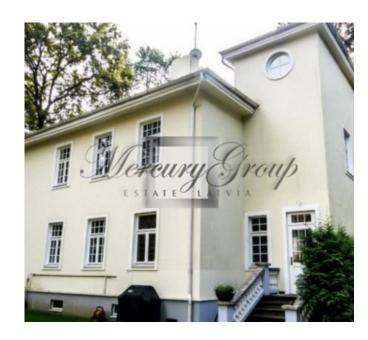

### **Description**

This spacious apartment with a total area of 151 m2 is located on the 2nd and 3rd floors of the building. The apartment has a well thought-out layout - a large living room, a separate equipped kitchen with a dining room, an office, two bedrooms and two bathrooms. There are utility rooms with a total area of 30 m2 on the basement floor of the house. The land area is 430 m2. Gas heating. This spacious apartment is offered with high quality interior decoration and built-in furniture.

The most prestigious and green area of private houses in Riga - Mezaparks, a 15-minute drive from the city center. Here, nearby are - a lake with a well-equipped beach, a spacious park, tennis courts, sports clubs, schools and kindergartens, as well as one of the oldest zoos in Europe.