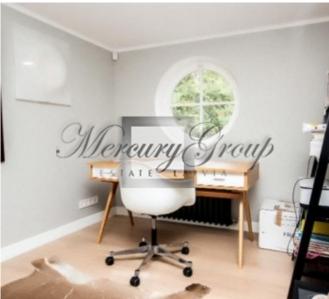

### **Description**

This spacious apartment with a total area of 151 m2 is located on the 2nd and 3rd floors of the building. The apartment has a well thought-out layout - a large living room, a separate equipped kitchen with a dining room, an office, two bedrooms and two bathrooms. There are utility rooms with a total area of 30 m2 on the basement floor of the house. The land area is 430 m2. Gas heating. This spacious apartment is offered with high quality interior decoration and built-in furniture.