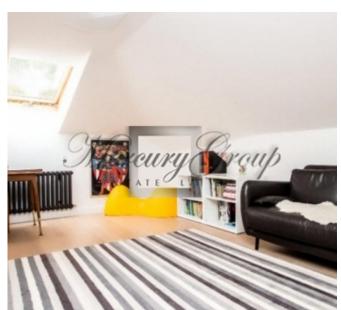

### **Description**

This spacious apartment with a total area of 151 m2 is located on the 2nd and 3rd floors of the building. The apartment has a well thought-out layout - a large living room, a separate equipped kitchen with a dining room, an office, two bedrooms and two bathrooms. There are utility rooms with a total area of 30 m2 on the basement floor of the house. The land area is 430 m2. Gas heating. This spacious apartment is offered with high quality interior decoration and built-in furniture.