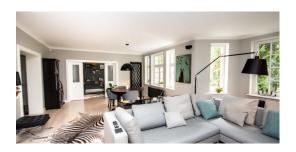

### **Description**

This spacious apartment with a total area of 151 m2 is located on the 2nd and 3rd floors of the building. The apartment has a well thought-out layout - a large living room, a separate equipped kitchen with a dining room, an office, two bedrooms and two bathrooms. There are utility rooms with a total area of 30 m2 on the basement floor of the house. The land area is 430 m2. Gas heating. This spacious apartment is offered with high quality interior decoration and built-in furniture.