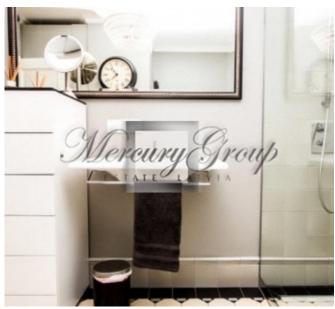

### **Description**

This spacious apartment with a total area of 151 m2 is located on the 2nd and 3rd floors of the building. The apartment has a well thought-out layout - a large living room, a separate equipped kitchen with a dining room, an office, two bedrooms and two bathrooms. There are utility rooms with a total area of 30 m2 on the basement floor of the house. The land area is 430 m2. Gas heating. This spacious apartment is offered with high quality interior decoration and built-in furniture.