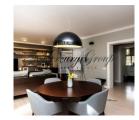

### **Description**

This spacious apartment with a total area of 151 m2 is located on the 2nd and 3rd floors of the building. The apartment has a well thought-out layout - a large living room, a separate equipped kitchen with a dining room, an office, two bedrooms and two bathrooms. There are utility rooms with a total area of 30 m2 on the basement floor of the house. The land area is 430 m2. Gas heating. This spacious apartment is offered with high quality interior decoration and built-in furniture.