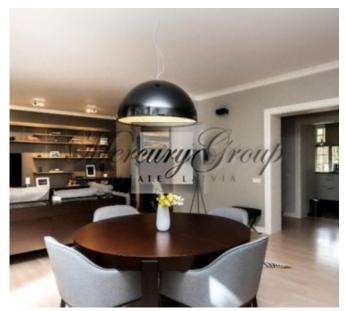

### **Description**

This spacious apartment with a total area of 151 m2 is located on the 2nd and 3rd floors of the building. The apartment has a well thought-out layout - a large living room, a separate equipped kitchen with a dining room, an office, two bedrooms and two bathrooms. There are utility rooms with a total area of 30 m2 on the basement floor of the house. The land area is 430 m2. Gas heating. This spacious apartment is offered with high quality interior decoration and built-in furniture.