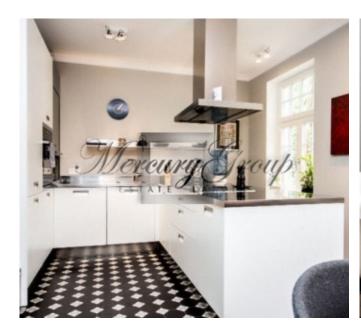

### **Description**

This spacious apartment with a total area of 151 m2 is located on the 2nd and 3rd floors of the building. The apartment has a well thought-out layout - a large living room, a separate equipped kitchen with a dining room, an office, two bedrooms and two bathrooms. There are utility rooms with a total area of 30 m2 on the basement floor of the house. The land area is 430 m2. Gas heating. This spacious apartment is offered with high quality interior decoration and built-in furniture.