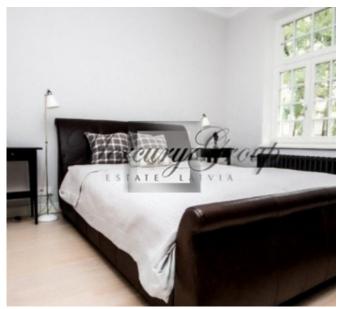

### **Description**

This spacious apartment with a total area of 151 m2 is located on the 2nd and 3rd floors of the building. The apartment has a well thought-out layout - a large living room, a separate equipped kitchen with a dining room, an office, two bedrooms and two bathrooms. There are utility rooms with a total area of 30 m2 on the basement floor of the house. The land area is 430 m2. Gas heating. This spacious apartment is offered with high quality interior decoration and built-in furniture.