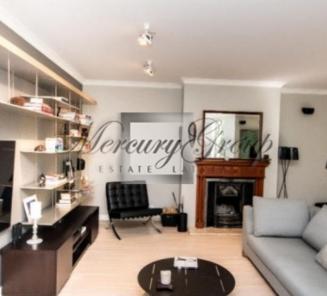

### **Description**

This spacious apartment with a total area of 151 m2 is located on the 2nd and 3rd floors of the building. The apartment has a well thought-out layout - a large living room, a separate equipped kitchen with a dining room, an office, two bedrooms and two bathrooms. There are utility rooms with a total area of 30 m2 on the basement floor of the house. The land area is 430 m2. Gas heating. This spacious apartment is offered with high quality interior decoration and built-in furniture.