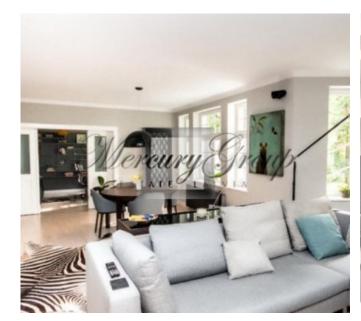

### **Description**

This spacious apartment with a total area of 151 m2 is located on the 2nd and 3rd floors of the building. The apartment has a well thought-out layout - a large living room, a separate equipped kitchen with a dining room, an office, two bedrooms and two bathrooms. There are utility rooms with a total area of 30 m2 on the basement floor of the house. The land area is 430 m2. Gas heating. This spacious apartment is offered with high quality interior decoration and built-in furniture.