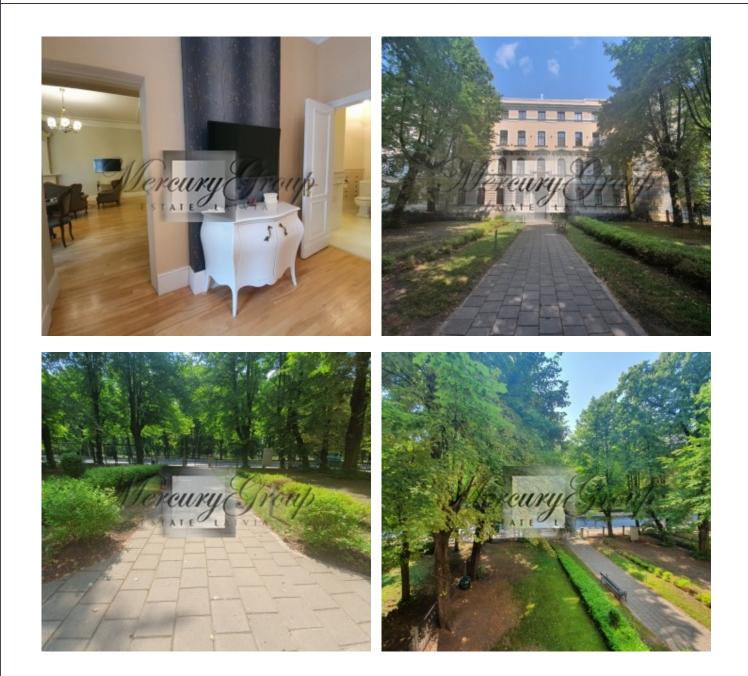

The apartment is located on Kalpaka Avenue and overlooks both the beautiful park of Kronwald and the quiet courtyard.

The house is located at a distance from the road, beautiful, well-groomed area. In the neighborhood are the embassies of Russia, Ukraine and Finland, the Museum of Medicine, opposite the Congress House, some of the most prestigious and quiet neighbors. The Old Town is just 5 minutes walk, the best shops and restaurants are also within walking distance.

High-quality, expensive furniture and sophisticated finishes make this apartment very cozy and stylish.

There is an underground parking in front of the house, where you can leave your car.

Julia Barsukova Sales and Investments Associate GSM: +37129128323,