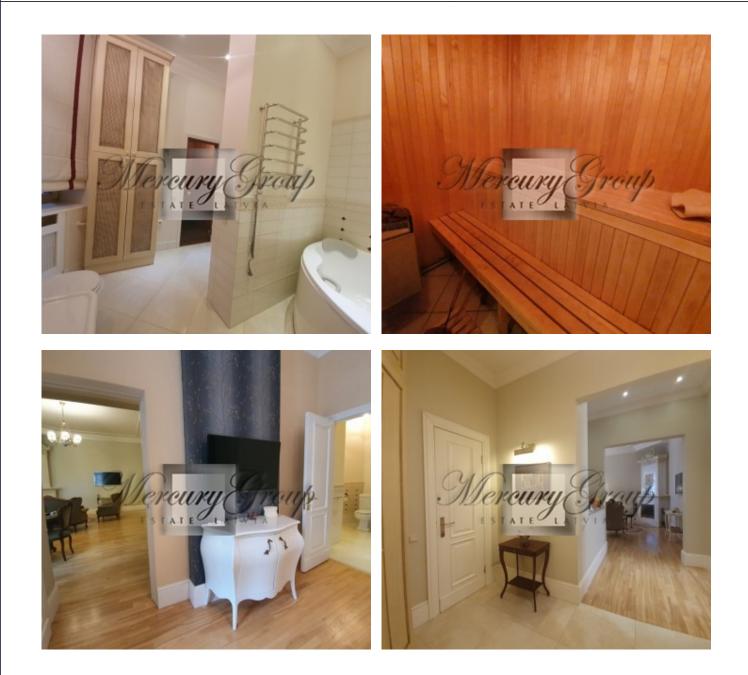

The kitchen is fully equipped with all the necessary equipment.

An isolated bedroom has a separate entrance to a large bathroom with a sauna. Another room overlooking the park can be used both as a living room and as a second bedroom, depending on the wishes of the tenant.