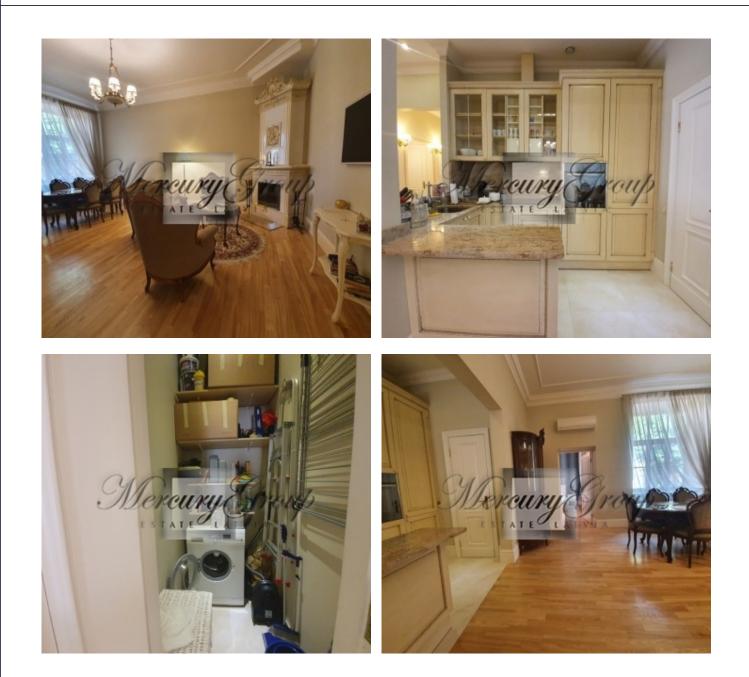

The apartment is located on the second floor of the house and has a very convenient layout - a separate entrance group with a built-in wardrobe and a guest bathroom with a shower smoothly transitions into a spacious living room with a working fireplace and a kitchen with a dining area.

The kitchen is fully equipped with all the necessary equipment.

An isolated bedroom has a separate entrance to a large bathroom with a sauna. Another room overlooking the park can be used both as a living room and as a second bedroom, depending on the wishes of the tenant.