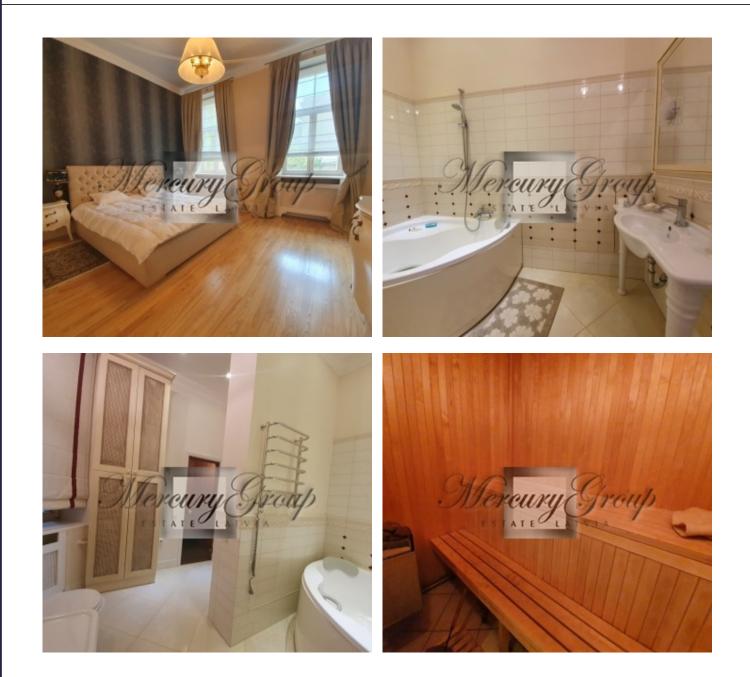

The apartment is located on the second floor of the house and has a very convenient layout - a separate entrance group with a built-in wardrobe and a guest bathroom with a shower smoothly transitions into a spacious living room with a working fireplace and a kitchen with a dining area.

The kitchen is fully equipped with all the necessary equipment.

An isolated bedroom has a separate entrance to a large bathroom with a sauna. Another room overlooking the park can be used both as a living room and as a second bedroom, depending on the wishes of the tenant.