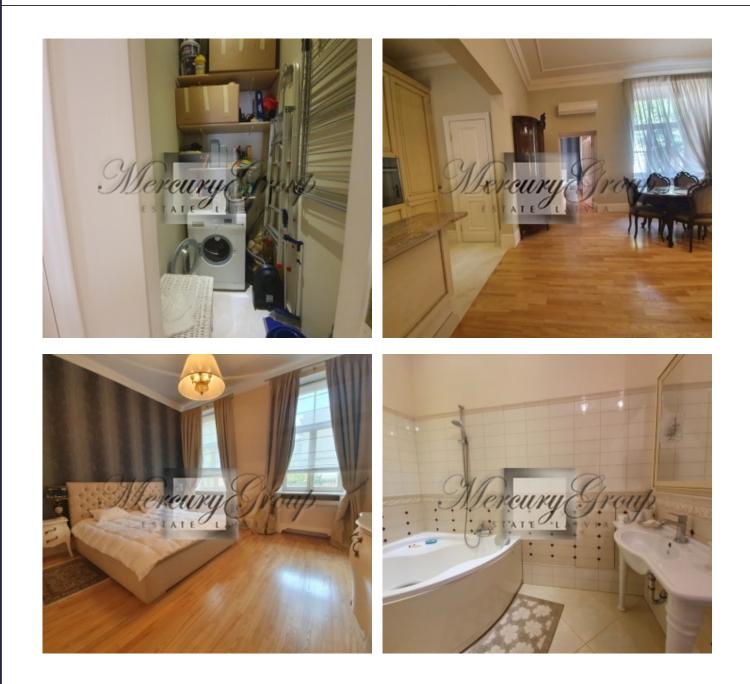

The apartment is located on the second floor of the house and has a very convenient layout - a separate entrance group with a built-in wardrobe and a guest bathroom with a shower smoothly transitions into a spacious living room with a working fireplace and a kitchen with a dining area.

The kitchen is fully equipped with all the necessary equipment.

An isolated bedroom has a separate entrance to a large bathroom with a sauna. Another room overlooking the park can be used both as a living room and as a second bedroom, depending on the wishes of the tenant.

High-quality, expensive furniture and sophisticated finishes make this apartment very cozy and stylish.

There is an underground parking in front of the house, where you can leave your car.

Julia Barsukova Sales and Investments Associate GSM: +37129128323,