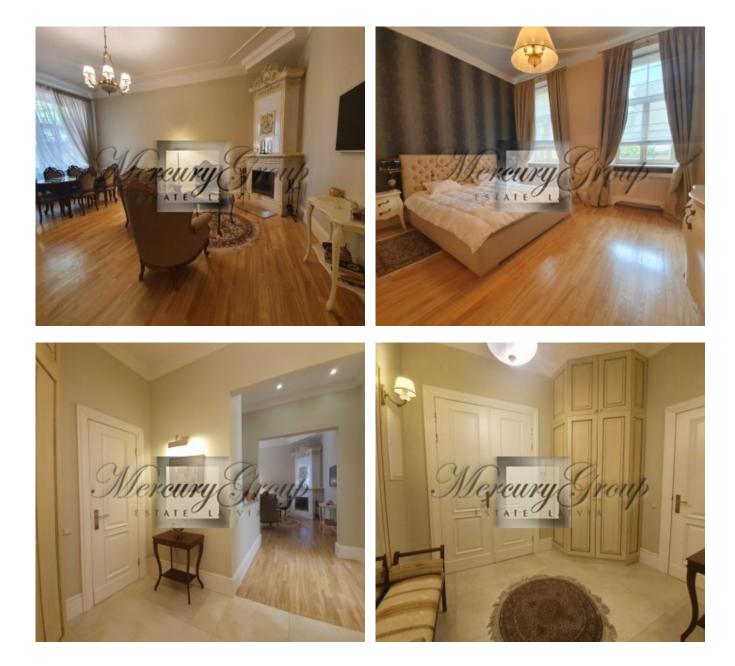

The apartment is located on the second floor of the house and has a very convenient layout - a separate entrance group with a built-in wardrobe and a guest bathroom with a shower smoothly transitions into a spacious living room with a working fireplace and a kitchen with a dining area.

The kitchen is fully equipped with all the necessary equipment.

An isolated bedroom has a separate entrance to a large bathroom with a sauna. Another room overlooking the park can be used both as a living room and as a second bedroom, depending on the wishes of the tenant.