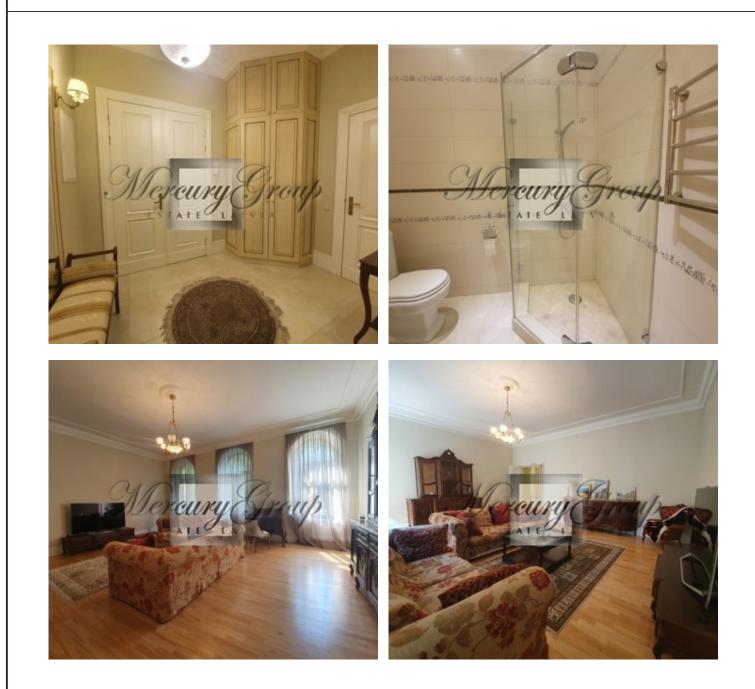

The apartment is located on the second floor of the house and has a very convenient layout - a separate entrance group with a built-in wardrobe and a guest bathroom with a shower smoothly transitions into a spacious living room with a working fireplace and a kitchen with a dining area.

The kitchen is fully equipped with all the necessary equipment.

An isolated bedroom has a separate entrance to a large bathroom with a sauna. Another room overlooking the park can be used both as a living room and as a second bedroom, depending on the wishes of the tenant.