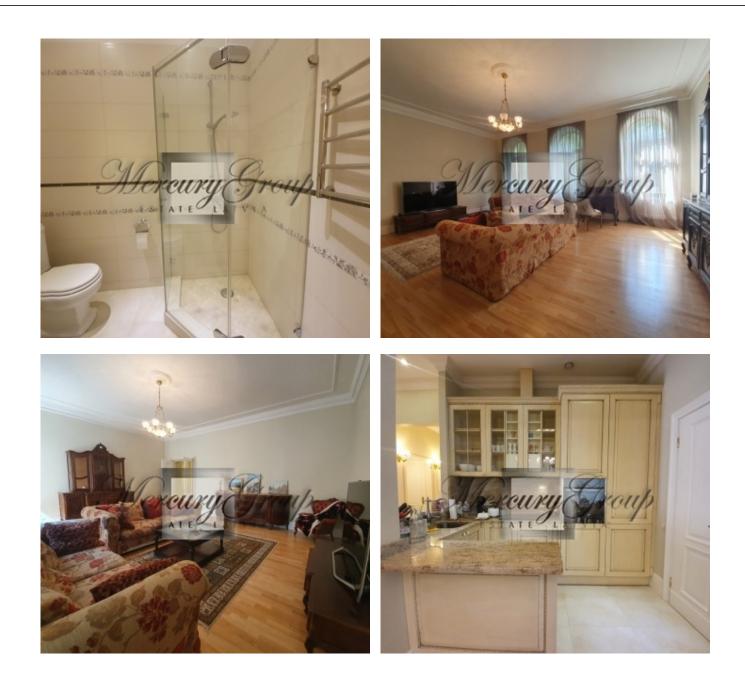

The apartment is located on the second floor of the house and has a very convenient layout - a separate entrance group with a built-in wardrobe and a guest bathroom with a shower smoothly transitions into a spacious living room with a working fireplace and a kitchen with a dining area.

The kitchen is fully equipped with all the necessary equipment.

An isolated bedroom has a separate entrance to a large bathroom with a sauna. Another room overlooking the park can be used both as a living room and as a second bedroom, depending on the wishes of the tenant.

High-quality, expensive furniture and sophisticated finishes make this apartment very cozy and stylish.

There is an underground parking in front of the house, where you can leave your car.

Julia Barsukova Sales and Investments Associate GSM: +37129128323,