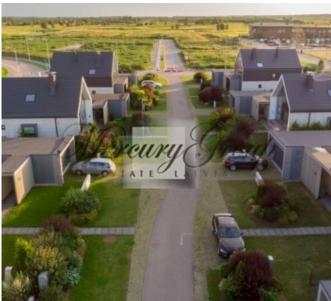

Saliena village is a peaceful enclosed area, with a carefully maintained environment and beautiful parks and gardens. There are several children's playgrounds, a scenic park with a fountain, a beautiful garden with a fireplace, and a forest for great walks in nature in the territory. In terms of infrastructure, it is a very convenient and suitable place for families. It is a 20-minute drive to Riga's center, a 10-minute drive to the airport and a 5-minute drive to the seaside. Babīte Municipal School and Kindergartens are a 5-minute drive away. In the village of Saliena, there are three international schools (International School of Latvia, Exupery International School, King's College Latvia), Jurmala Golf Club & Hotel, equestrian centre, Inbox ice hall, sports complexes with swimming pools, and recently opened supermarket Via Jurmala Outlet Village.