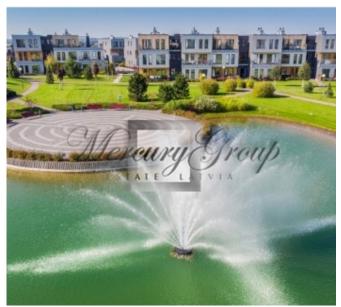

Saliena village is a peaceful enclosed area, with a carefully maintained environment and beautiful parks and gardens. There are several children's playgrounds, a scenic park with a fountain, a beautiful garden with a fireplace, and a forest for great walks in nature in the territory. In terms of infrastructure, it is a very convenient and suitable place for families. It is a 20-minute drive to Riga's center, a 10-minute drive to the airport and a 5-minute drive to the seaside. Babīte Municipal School and Kindergartens are a 5-minute drive away. In the village of Saliena, there are three international schools (International School of Latvia, Exupery International School, King's College Latvia), Jurmala Golf Club & Hotel, equestrian centre, Inbox ice hall, sports complexes with swimming pools, and recently opened supermarket Via Jurmala Outlet Village.