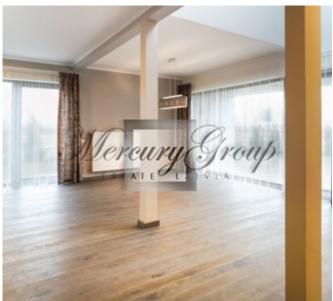

The villa has a spacious, practical and bright living room, kitchen and 3 bedrooms. The garage that is connected with roofed passageway to the house can hold up to 2 cars.

The separate exit for the living room connects to the terrace and has glass doors.

The house is equipped with a high-quality kitchen, built-in appliances and built-in cupboard in the entrance and bedroom. There are heated floors throughout the house and individual gas heating system. Light fixtures have been installed throughout the house.