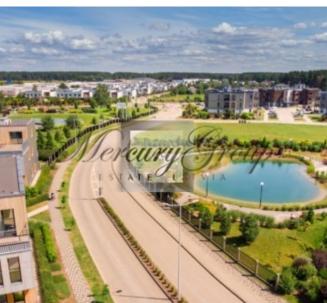

Saliena village is a peaceful enclosed area, with a carefully maintained environment and beautiful parks and gardens. There are several children's playgrounds, a scenic park with a fountain, a beautiful garden with a fireplace, and a forest for great walks in nature in the territory. In terms of infrastructure, it is a very convenient and suitable place for families. It is a 20-minute drive to Riga's center, a 10-minute drive to the airport and a 5-minute drive to the seaside. Babīte Municipal School and Kindergartens are a 5-minute drive away. In the village of Saliena, there are three international schools (International School of Latvia, Exupery International School, King's College Latvia), Jurmala Golf Club & Hotel, equestrian centre, Inbox ice hall, sports complexes with swimming pools, and recently opened supermarket Via Jurmala Outlet Village.