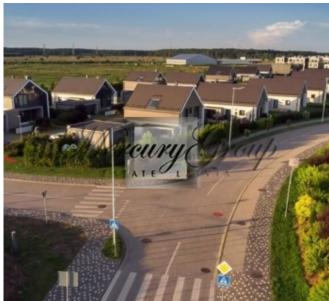

Saliena village is a peaceful enclosed area, with a carefully maintained environment and beautiful parks and gardens. There are several children's playgrounds, a scenic park with a fountain, a beautiful garden with a fireplace, and a forest for great walks in nature in the territory. In terms of infrastructure, it is a very convenient and suitable place for families. It is a 20-minute drive to Riga's center, a 10-minute drive to the airport and a 5-minute drive to the seaside. Babīte Municipal School and Kindergartens are a 5-minute drive away. In the village of Saliena, there are three international schools (International School of Latvia, Exupery International School, King's College Latvia), Jurmala Golf Club & Hotel, equestrian centre, Inbox ice hall, sports complexes with swimming pools, and recently opened supermarket Via Jurmala Outlet Village.