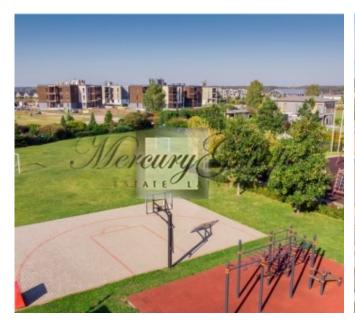

Saliena village is a peaceful enclosed area, with a carefully maintained environment and beautiful parks and gardens. There are several children's playgrounds, a scenic park with a fountain, a beautiful garden with a fireplace, and a forest for great walks in nature in the territory. In terms of infrastructure, it is a very convenient and suitable place for families. It is a 20-minute drive to Riga's center, a 10-minute drive to the airport and a 5-minute drive to the seaside. Babīte Municipal School and Kindergartens are a 5-minute drive away. In the village of Saliena, there are three international schools (International School of Latvia, Exupery International School, King's College Latvia), Jurmala Golf Club & Hotel, equestrian centre, Inbox ice hall, sports complexes with swimming pools, and recently opened supermarket Via Jurmala Outlet Village.