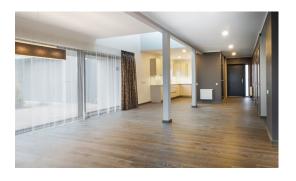

The villa has a spacious, practical and bright living room, kitchen and 3 bedrooms. The garage that is connected with roofed passageway to the house can hold up to 2 cars.

The separate exit for the living room connects to the terrace and has glass doors.

The house is equipped with a high-quality kitchen, built-in appliances and built-in cupboard in the entrance and bedroom. There are heated floors throughout the house and individual gas heating system. Light fixtures have been installed throughout the house.