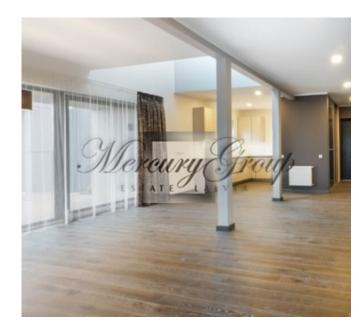

The villa has a spacious, practical and bright living room, kitchen and 3 bedrooms. The garage that is connected with roofed passageway to the house can hold up to 2 cars.

The separate exit for the living room connects to the terrace and has glass doors.

The house is equipped with a high-quality kitchen, built-in appliances and built-in cupboard in the entrance and bedroom. There are heated floors throughout the house and individual gas heating system. Light fixtures have been installed throughout the house.