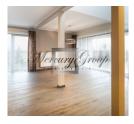

The villa has a spacious, practical and bright living room, kitchen and 3 bedrooms. The garage that is connected with roofed passageway to the house can hold up to 2 cars.

The separate exit for the living room connects to the terrace and has glass doors.

The house is equipped with a high-quality kitchen, built-in appliances and built-in cupboard in the entrance and bedroom. There are heated floors throughout the house and individual gas heating system. Light fixtures have been installed throughout the house.