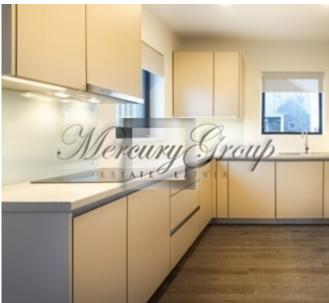

The house is equipped with a high-quality kitchen, built-in appliances and built-in cupboard in the entrance and bedroom. There are heated floors throughout the house and individual gas heating system. Light fixtures have been installed throughout the house.