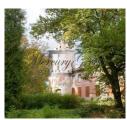

Plot of mixed type, suitable for the construction of an apartment building, private houses. It is possible to divide into 29 separate sections.

There is a school built in 1899 on the site. Not an architectural monument, so you can demolish or renovate it. Building with a total area of 1724.9 m2. The building is part of a manor complex.