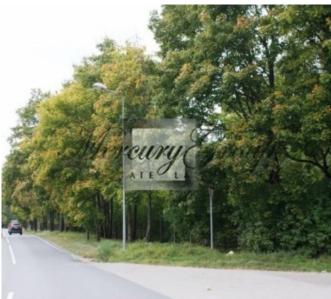

### **Description**

We offer to buy a land plot with a total area of 37 697 m2, which is located in a quiet, green area. An environmentally friendly and favorable place. Near the lake Juglas. Distance to the historical center of Riga - 12 km.

There is electricity, the rest of the communications can be connected.

Access to the property is possible by any type of vehicle. Entrances with good quality asphalt.

In 2009, a project was developed for 10 apartment buildings.