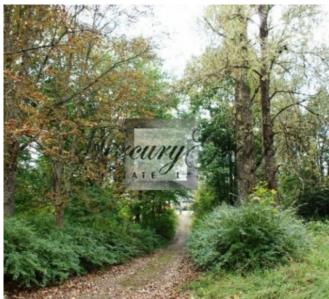

### **Description**

We offer to buy a land plot with a total area of 37 697 m2, which is located in a quiet, green area. An environmentally friendly and favorable place. Near the lake Juglas. Distance to the historical center of Riga - 12 km.

Plot of mixed type, suitable for the construction of an apartment building, private houses. It is possible to divide into 29 separate sections.

There is a school built in 1899 on the site. Not an architectural monument, so you can demolish or renovate it. Building with a total area of 1724.9 m2. The building is part of a manor complex.