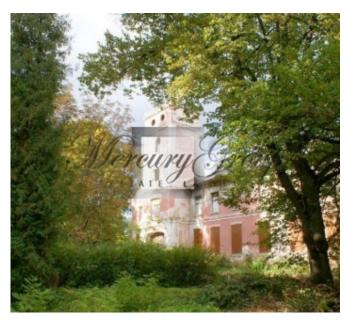

Plot of mixed type, suitable for the construction of an apartment building, private houses. It is possible to divide into 29 separate sections.

There is a school built in 1899 on the site. Not an architectural monument, so you can demolish or renovate it. Building with a total area of 1724.9 m2. The building is part of a manor complex.