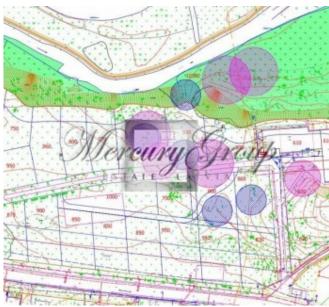

ID code: **10843** 

Location: Riga / Jugla / Bikernieku

Type: Land

Land area: 37697.00 m<sup>2</sup>

Price: To buy: 590 000 EUR

### **Description**

We offer to buy a land plot with a total area of 37 697 m2, which is located in a quiet, green area. An environmentally friendly and favorable place. Near the lake Juglas. Distance to the historical center of Riga - 12 km.

Plot of mixed type, suitable for the construction of an apartment building, private houses. It is possible to divide into 29 separate sections.

There is a school built in 1899 on the site. Not an architectural monument, so you can demolish or renovate it. Building with a total area of 1724.9 m2. The building is part of a manor complex.