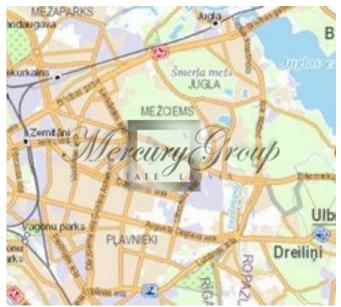

ID code: **10843** 

Location: Riga / Jugla / Bikernieku

Type: Land

Land area: 37697.00 m<sup>2</sup>

Price: To buy: 590 000 EUR

### **Description**

We offer to buy a land plot with a total area of 37 697 m2, which is located in a quiet, green area. An environmentally friendly and favorable place. Near the lake Juglas. Distance to the historical center of Riga - 12 km.