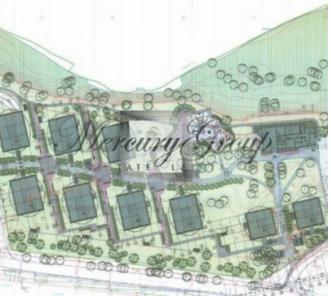

Plot of mixed type, suitable for the construction of an apartment building, private houses. It is possible to divide into 29 separate sections.

There is a school built in 1899 on the site. Not an architectural monument, so you can demolish or renovate it. Building with a total area of 1724.9 m2. The building is part of a manor complex.

There is electricity, the rest of the communications can be connected.

Access to the property is possible by any type of vehicle. Entrances with good quality asphalt.

In 2009, a project was developed for 10 apartment buildings.