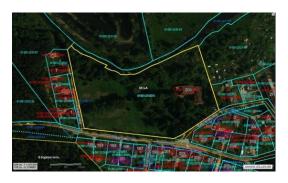

ID code: **10843** 

Location: Riga / Jugla / Bikernieku

Type: Land

Land area: 37697.00 m<sup>2</sup>

Price: To buy: 590 000 EUR

### **Description**

We offer to buy a land plot with a total area of 37 697 m2, which is located in a quiet, green area. An environmentally friendly and favorable place. Near the lake Juglas. Distance to the historical center of Riga - 12 km.

Plot of mixed type, suitable for the construction of an apartment building, private houses. It is possible to divide into 29 separate sections.

There is a school built in 1899 on the site. Not an architectural monument, so you can demolish or renovate it. Building with a total area of 1724.9 m2. The building is part of a manor complex.

There is electricity, the rest of the communications can be connected.

Access to the property is possible by any type of vehicle. Entrances with good quality asphalt.

In 2009, a project was developed for 10 apartment buildings.