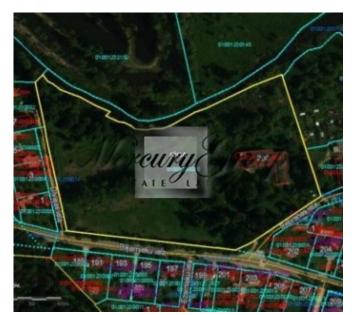

ID code: **10843** 

Location: Riga / Jugla / Bikernieku

Type: Land

Land area: 37697.00 m<sup>2</sup>

Price: To buy: 590 000 EUR

### **Description**

We offer to buy a land plot with a total area of 37 697 m2, which is located in a quiet, green area. An environmentally friendly and favorable place. Near the lake Juglas. Distance to the historical center of Riga - 12 km.

Plot of mixed type, suitable for the construction of an apartment building, private houses. It is possible to divide into 29 separate sections.

There is a school built in 1899 on the site. Not an architectural monument, so you can demolish or renovate it. Building with a total area of 1724.9 m2. The building is part of a manor complex.

There is electricity, the rest of the communications can be connected.

Access to the property is possible by any type of vehicle. Entrances with good quality asphalt.

In 2009, a project was developed for 10 apartment buildings.