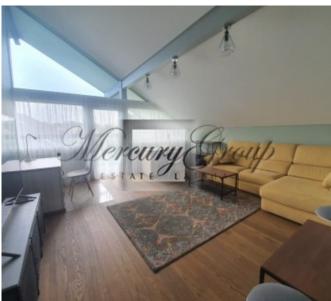

# **Description**

For rent a house in Pinki, Babītes parish, village "Saliena", between Riga and Jurmala. Quiet, comfortable, lived-in village on the edge of the forest, 5 minutes from Jurmala, 15 minutes from the Old Town and 10 minutes from the airport. In the village there is 24/7 security and video surveillance. Convenient transport links.