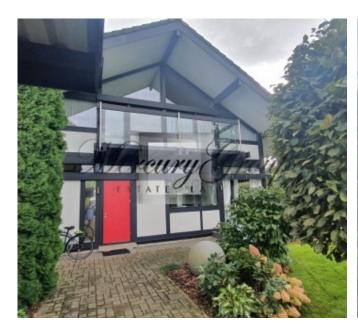

# **Description**

For rent a house in Pinki, Babītes parish, village "Saliena", between Riga and Jurmala. Quiet, comfortable, lived-in village on the edge of the forest, 5 minutes from Jurmala, 15 minutes from the Old Town and 10 minutes from the airport. In the village there is 24/7 security and video surveillance. Convenient transport links.

In the village there are all conditions for a relaxing and comfortable stay: Private Playground, shops, swimming pool, the ice rink and a place for playing golf, tennis club, 2 kindergartens and schools: Babites High School and Latvian International School.