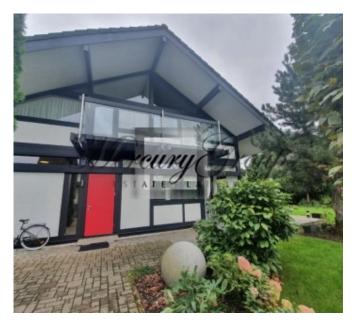

ID code: **10852** 

Location: Riga district / Pinki / Saliena

village / Zila

Type: Private houses

House type: Detached house

Rooms: **5** Floor: **-/2** 

Size: **254.00 m<sup>2</sup>** Land area: **1000.00 m<sup>2</sup>** 

# **Description**

For rent a house in Pinki, Babītes parish, village "Saliena", between Riga and Jurmala. Quiet, comfortable, lived-in village on the edge of the forest, 5 minutes from Jurmala, 15 minutes from the Old Town and 10 minutes from the airport. In the village there is 24/7 security and video surveillance. Convenient transport links.