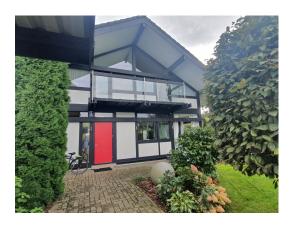

## ID: 10852 WWW.ESTATELATVIA.COM TEL./VIBER/WHATSAPP: + 371 26595522

ID code: **10852** 

Location: Riga district / Pinki / Saliena

village / Zila

Type: Private houses

House type: Detached house

Rooms: 5
Floor: -/2

Size: **254.00 m²** Land area: **1000.00 m²** 

Internet: Yes
TV: Yes
Parking: Yes

Price: Long term rent: 3 650 EUR

## **Description**

For rent a house in Pinki, Babītes parish, village "Saliena", between Riga and Jurmala. Quiet, comfortable, lived-in village on the edge of the forest, 5 minutes from Jurmala, 15 minutes from the Old Town and 10 minutes from the airport. In the village there is 24/7 security and video surveillance. Convenient transport links.