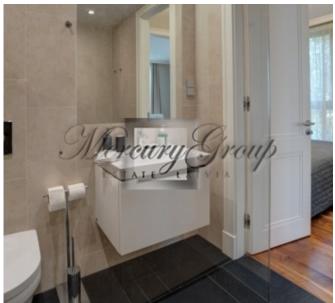

Apartment is offered with full high quality finishing and comfortable planning, the ceilings are three meters high, high window apertures, master bedroom with bathroom, guests WC and living room combined with kitchen. Storage located on the basement floor is included in the price.

The floors are made of high quality walnut tree parquet boards which is gorgeously supplemented by a high skirting board. Bathroom and kitchen are decorated with tiles made by Italian and Spanish designers but the other equipment includes Villeroy&Boch, Grohe, ROCA, Huppe and Laufen plumbing. The walls of the living room are painted but in the bedroom they are covered with design wallpaper. The walls made of decorative wooden panels, which make the design warmer and homier, form an indispensible part of the entrance hall. All apartments have wooden doors with hidden hinges and high quality furniture. While constructing the building, everything has been taken care of at a high level. It is possible to regulate the heating, which is connected to the central engineering communications of the city, in centralized way and locally. It is conducted by the convectors Jaga which ensure higher heat discharge. All apartments have three phase electric energy with equal distribution of the load of the apartment in all premises.