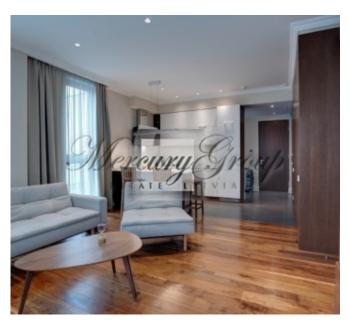

Apartment is offered with full high quality finishing and comfortable planning, the ceilings are three meters high, high window apertures, master bedroom with bathroom, guests WC and living room combined with kitchen. Storage located on the basement floor is included in the price.

The floors are made of high quality walnut tree parquet boards which is gorgeously supplemented by a high skirting board. Bathroom and kitchen are decorated with tiles made by Italian and Spanish designers but the other equipment includes Villeroy&Boch, Grohe, ROCA, Huppe and Laufen plumbing. The walls of the living room are painted but in the bedroom they are covered with design wallpaper. The walls made of decorative wooden panels, which make the design warmer and homier, form an indispensible part of the entrance hall. All apartments have wooden doors with hidden hinges and high quality furniture. While constructing the building, everything has been taken care of at a high level. It is possible to regulate the heating, which is connected to the central engineering communications of the city, in centralized way and locally. It is conducted by the convectors Jaga which ensure higher heat discharge. All apartments have three phase electric energy with equal distribution of the load of the apartment in all premises.