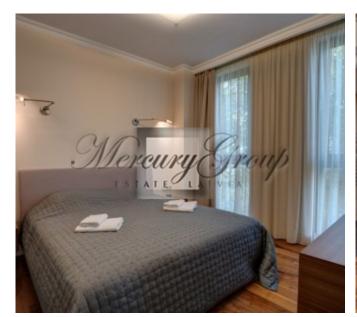

Apartment is offered with full high quality finishing and comfortable planning, the ceilings are three meters high, high window apertures, master bedroom with bathroom, guests WC and living room combined with kitchen. Storage located on the basement floor is included in the price.

The floors are made of high quality walnut tree parquet boards which is gorgeously supplemented by a high skirting board. Bathroom and kitchen are decorated with tiles made by Italian and Spanish designers but the other equipment includes Villeroy&Boch, Grohe, ROCA, Huppe and Laufen plumbing. The walls of the living room are painted but in the bedroom they are covered with design wallpaper. The walls made of decorative wooden panels, which make the design warmer and homier, form an indispensible part of the entrance hall. All apartments have wooden doors with hidden hinges and high quality furniture. While constructing the building, everything has been taken care of at a high level. It is possible to regulate the heating, which is connected to the central engineering communications of the city, in centralized way and locally. It is conducted by the convectors Jaga which ensure higher heat discharge. All apartments have three phase electric energy with equal distribution of the load of the apartment in all premises.