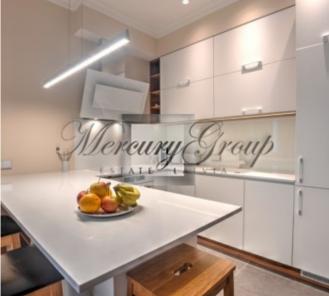

Apartment is offered with full high quality finishing and comfortable planning, the ceilings are three meters high, high window apertures, master bedroom with bathroom, guests WC and living room combined with kitchen. Storage located on the basement floor is included in the price.

The floors are made of high quality walnut tree parquet boards which is gorgeously supplemented by a high skirting board. Bathroom and kitchen are decorated with tiles made by Italian and Spanish designers but the other equipment includes Villeroy&Boch, Grohe, ROCA, Huppe and Laufen plumbing. The walls of the living room are painted but in the bedroom they are covered with design wallpaper. The walls made of decorative wooden panels, which make the design warmer and homier, form an indispensible part of the entrance hall. All apartments have wooden doors with hidden hinges and high quality furniture. While constructing the building, everything has been taken care of at a high level. It is possible to regulate the heating, which is connected to the central engineering communications of the city, in centralized way and locally. It is conducted by the convectors Jaga which ensure higher heat discharge. All apartments have three phase electric energy with equal distribution of the load of the apartment in all premises.