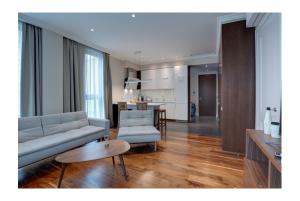

Apartment is offered with full high quality finishing and comfortable planning, the ceilings are three meters high, high window apertures, master bedroom with bathroom, guests WC and living room combined with kitchen. Storage located on the basement floor is included in the price.

The floors are made of high quality walnut tree parquet boards which is gorgeously supplemented by a high skirting board. Bathroom and kitchen are decorated with tiles made by Italian and Spanish designers but the other equipment includes Villeroy&Boch, Grohe, ROCA, Huppe and Laufen plumbing. The walls of the living room are painted but in the bedroom they are covered with design wallpaper. The walls made of decorative wooden panels, which make the design warmer and homier, form an indispensible part of the entrance hall. All apartments have wooden doors with hidden hinges and high quality furniture. While constructing the building, everything has been taken care of at a high level. It is possible to regulate the heating, which is connected to the central engineering communications of the city, in centralized way and locally. It is conducted by the convectors Jaga which ensure higher heat discharge. All apartments have three phase electric energy with equal distribution of the load of the apartment in all premises.