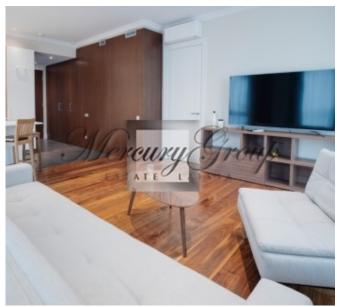

Apartment is offered with full high quality finishing and comfortable planning, the ceilings are three meters high, high window apertures, master bedroom with bathroom, guests WC and living room combined with kitchen. Storage located on the basement floor is included in the price.

The floors are made of high quality walnut tree parquet boards which is gorgeously supplemented by a high skirting board. Bathroom and kitchen are decorated with tiles made by Italian and Spanish designers but the other equipment includes Villeroy&Boch, Grohe, ROCA, Huppe and Laufen plumbing. The walls of the living room are painted but in the bedroom they are covered with design wallpaper. The walls made of decorative wooden panels, which make the design warmer and homier, form an indispensible part of the entrance hall. All apartments have wooden doors with hidden hinges and high quality furniture. While constructing the building, everything has been taken care of at a high level. It is possible to regulate the heating, which is connected to the central engineering communications of the city, in centralized way and locally. It is conducted by the convectors Jaga which ensure higher heat discharge. All apartments have three phase electric energy with equal distribution of the load of the apartment in all premises.