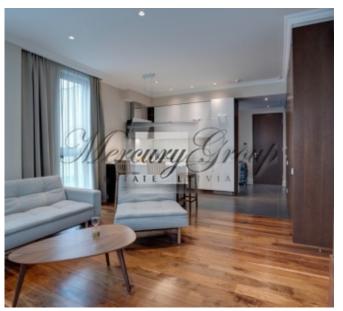

Apartment is offered with full high quality finishing and comfortable planning, the ceilings are three meters high, high window apertures, master bedroom with bathroom, guests WC and living room combined with kitchen. Storage located on the basement floor is included in the price.

The floors are made of high quality walnut tree parquet boards which is gorgeously supplemented by a high skirting board. Bathroom and kitchen are decorated with tiles made by Italian and Spanish designers but the other equipment includes Villeroy&Boch, Grohe, ROCA, Huppe and Laufen plumbing. The walls of the living room are painted but in the bedroom they are covered with design wallpaper. The walls made of decorative wooden panels, which make the design warmer and homier, form an indispensible part of the entrance hall. All apartments have wooden doors with hidden hinges and high quality furniture. While constructing the building, everything has been taken care of at a high level. It is possible to regulate the heating, which is connected to the central engineering communications of the city, in centralized way and locally. It is conducted by the convectors Jaga which ensure higher heat discharge. All apartments have three phase electric energy with equal distribution of the load of the apartment in all premises.