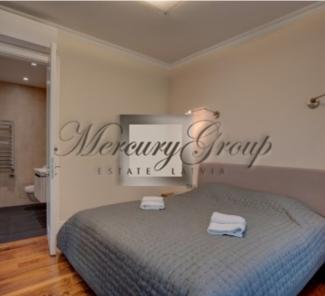

Apartment is offered with full high quality finishing and comfortable planning, the ceilings are three meters high, high window apertures, master bedroom with bathroom, guests WC and living room combined with kitchen. Storage located on the basement floor is included in the price.

The floors are made of high quality walnut tree parquet boards which is gorgeously supplemented by a high skirting board. Bathroom and kitchen are decorated with tiles made by Italian and Spanish designers but the other equipment includes Villeroy&Boch, Grohe, ROCA, Huppe and Laufen plumbing. The walls of the living room are painted but in the bedroom they are covered with design wallpaper. The walls made of decorative wooden panels, which make the design warmer and homier, form an indispensible part of the entrance hall. All apartments have wooden doors with hidden hinges and high quality furniture. While constructing the building, everything has been taken care of at a high level. It is possible to regulate the heating, which is connected to the central engineering communications of the city, in centralized way and locally. It is conducted by the convectors Jaga which ensure higher heat discharge. All apartments have three phase electric energy with equal distribution of the load of the apartment in all premises.