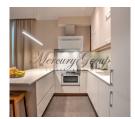

Apartment is offered with full high quality finishing and comfortable planning, the ceilings are three meters high, high window apertures, master bedroom with bathroom, guests WC and living room combined with kitchen. Storage located on the basement floor is included in the price.

The floors are made of high quality walnut tree parquet boards which is gorgeously supplemented by a high skirting board. Bathroom and kitchen are decorated with tiles made by Italian and Spanish designers but the other equipment includes Villeroy&Boch, Grohe, ROCA, Huppe and Laufen plumbing. The walls of the living room are painted but in the bedroom they are covered with design wallpaper. The walls made of decorative wooden panels, which make the design warmer and homier, form an indispensible part of the entrance hall. All apartments have wooden doors with hidden hinges and high quality furniture. While constructing the building, everything has been taken care of at a high level. It is possible to regulate the heating, which is connected to the central engineering communications of the city, in centralized way and locally. It is conducted by the convectors Jaga which ensure higher heat discharge. All apartments have three phase electric energy with equal distribution of the load of the apartment in all premises.