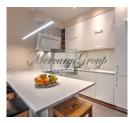

Apartment is offered with full high quality finishing and comfortable planning, the ceilings are three meters high, high window apertures, master bedroom with bathroom, guests WC and living room combined with kitchen. Storage located on the basement floor is included in the price.

The floors are made of high quality walnut tree parquet boards which is gorgeously supplemented by a high skirting board. Bathroom and kitchen are decorated with tiles made by Italian and Spanish designers but the other equipment includes Villeroy&Boch, Grohe, ROCA, Huppe and Laufen plumbing. The walls of the living room are painted but in the bedroom they are covered with design wallpaper. The walls made of decorative wooden panels, which make the design warmer and homier, form an indispensible part of the entrance hall. All apartments have wooden doors with hidden hinges and high quality furniture. While constructing the building, everything has been taken care of at a high level. It is possible to regulate the heating, which is connected to the central engineering communications of the city, in centralized way and locally. It is conducted by the convectors Jaga which ensure higher heat discharge. All apartments have three phase electric energy with equal distribution of the load of the apartment in all premises.