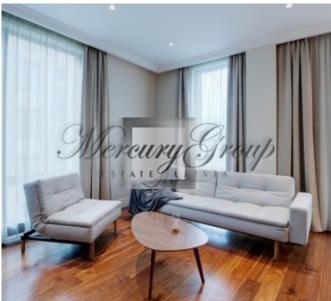

Apartment is offered with full high quality finishing and comfortable planning, the ceilings are three meters high, high window apertures, master bedroom with bathroom, guests WC and living room combined with kitchen. Storage located on the basement floor is included in the price.

The floors are made of high quality walnut tree parquet boards which is gorgeously supplemented by a high skirting board. Bathroom and kitchen are decorated with tiles made by Italian and Spanish designers but the other equipment includes Villeroy&Boch, Grohe, ROCA, Huppe and Laufen plumbing. The walls of the living room are painted but in the bedroom they are covered with design wallpaper. The walls made of decorative wooden panels, which make the design warmer and homier, form an indispensible part of the entrance hall. All apartments have wooden doors with hidden hinges and high quality furniture. While constructing the building, everything has been taken care of at a high level. It is possible to regulate the heating, which is connected to the central engineering communications of the city, in centralized way and locally. It is conducted by the convectors Jaga which ensure higher heat discharge. All apartments have three phase electric energy with equal distribution of the load of the apartment in all premises.