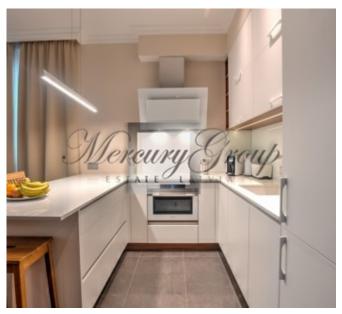

Apartment is offered with full high quality finishing and comfortable planning, the ceilings are three meters high, high window apertures, master bedroom with bathroom, guests WC and living room combined with kitchen. Storage located on the basement floor is included in the price.

The floors are made of high quality walnut tree parquet boards which is gorgeously supplemented by a high skirting board. Bathroom and kitchen are decorated with tiles made by Italian and Spanish designers but the other equipment includes Villeroy&Boch, Grohe, ROCA, Huppe and Laufen plumbing. The walls of the living room are painted but in the bedroom they are covered with design wallpaper. The walls made of decorative wooden panels, which make the design warmer and homier, form an indispensible part of the entrance hall. All apartments have wooden doors with hidden hinges and high quality furniture. While constructing the building, everything has been taken care of at a high level. It is possible to regulate the heating, which is connected to the central engineering communications of the city, in centralized way and locally. It is conducted by the convectors Jaga which ensure higher heat discharge. All apartments have three phase electric energy with equal distribution of the load of the apartment in all premises.