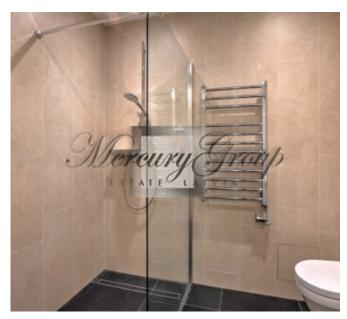

Apartment is offered with full high quality finishing and comfortable planning, the ceilings are three meters high, high window apertures, master bedroom with bathroom, guests WC and living room combined with kitchen. Storage located on the basement floor is included in the price.

The floors are made of high quality walnut tree parquet boards which is gorgeously supplemented by a high skirting board. Bathroom and kitchen are decorated with tiles made by Italian and Spanish designers but the other equipment includes Villeroy&Boch, Grohe, ROCA, Huppe and Laufen plumbing. The walls of the living room are painted but in the bedroom they are covered with design wallpaper. The walls made of decorative wooden panels, which make the design warmer and homier, form an indispensible part of the entrance hall. All apartments have wooden doors with hidden hinges and high quality furniture. While constructing the building, everything has been taken care of at a high level. It is possible to regulate the heating, which is connected to the central engineering communications of the city, in centralized way and locally. It is conducted by the convectors Jaga which ensure higher heat discharge. All apartments have three phase electric energy with equal distribution of the load of the apartment in all premises.