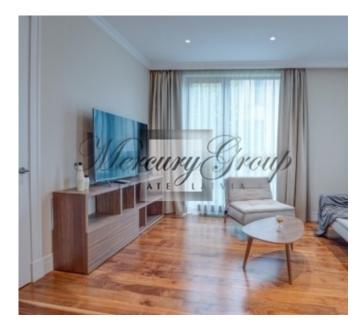

Apartment is offered with full high quality finishing and comfortable planning, the ceilings are three meters high, high window apertures, master bedroom with bathroom, guests WC and living room combined with kitchen. Storage located on the basement floor is included in the price.

The floors are made of high quality walnut tree parquet boards which is gorgeously supplemented by a high skirting board. Bathroom and kitchen are decorated with tiles made by Italian and Spanish designers but the other equipment includes Villeroy&Boch, Grohe, ROCA, Huppe and Laufen plumbing. The walls of the living room are painted but in the bedroom they are covered with design wallpaper. The walls made of decorative wooden panels, which make the design warmer and homier, form an indispensible part of the entrance hall. All apartments have wooden doors with hidden hinges and high quality furniture. While constructing the building, everything has been taken care of at a high level. It is possible to regulate the heating, which is connected to the central engineering communications of the city, in centralized way and locally. It is conducted by the convectors Jaga which ensure higher heat discharge. All apartments have three phase electric energy with equal distribution of the load of the apartment in all premises.