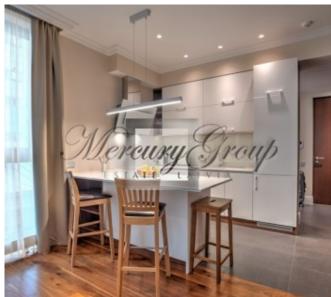

Apartment is offered with full high quality finishing and comfortable planning, the ceilings are three meters high, high window apertures, master bedroom with bathroom, guests WC and living room combined with kitchen. Storage located on the basement floor is included in the price.

The floors are made of high quality walnut tree parquet boards which is gorgeously supplemented by a high skirting board. Bathroom and kitchen are decorated with tiles made by Italian and Spanish designers but the other equipment includes Villeroy&Boch, Grohe, ROCA, Huppe and Laufen plumbing. The walls of the living room are painted but in the bedroom they are covered with design wallpaper. The walls made of decorative wooden panels, which make the design warmer and homier, form an indispensible part of the entrance hall. All apartments have wooden doors with hidden hinges and high quality furniture. While constructing the building, everything has been taken care of at a high level. It is possible to regulate the heating, which is connected to the central engineering communications of the city, in centralized way and locally. It is conducted by the convectors Jaga which ensure higher heat discharge. All apartments have three phase electric energy with equal distribution of the load of the apartment in all premises.