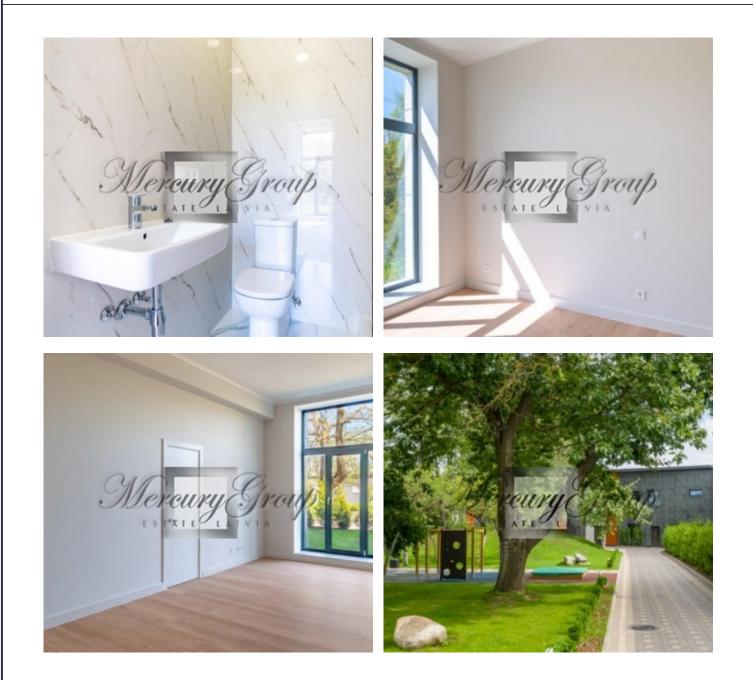

## Description

New project with a large closed, green area, with its own garden and playground.

The layout of each apartment is individual and well thought out. The facade and entrances of the house are made in a unique design and quality. Only high quality European finishing materials and sanitary ware are used in the interiors. Ceiling height from 3, 2 m to 4, 5 m. A large number of parking lots, including under a canopy. The price includes one parking space.

Almost all apartments on the ground floor have their own plots of land.

The studio apartment is located on the second floor and its compact size makes is very comfortable and ergonomical.

The project is located in a very convenient location, not far from the clinic, shops, and the center of Riga is only 10 minutes away.