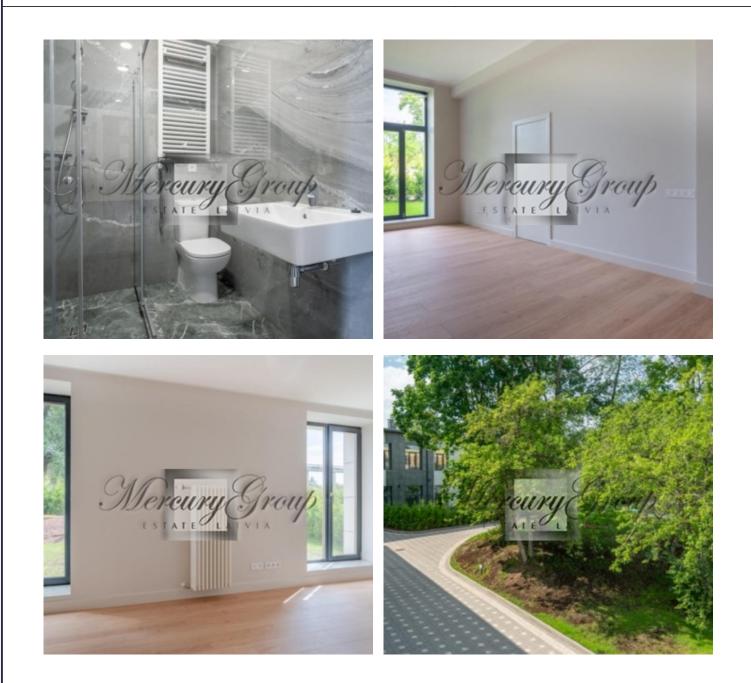

## Description

New project with a large closed, green area, with its own garden and playground.

The layout of each apartment is individual and well thought out. The facade and entrances of the house are made in a unique design and quality. Only high quality European finishing materials and sanitary ware are used in the interiors. Ceiling height from 3, 2 m to 4, 5 m. A large number of parking lots, including under a canopy. The price includes one parking space.

Almost all apartments on the ground floor have their own plots of land.

The studio apartment is located on the second floor and its compact size makes is very comfortable and ergonomical.

The project is located in a very convenient location, not far from the clinic, shops, and the center of Riga is only 10 minutes away.