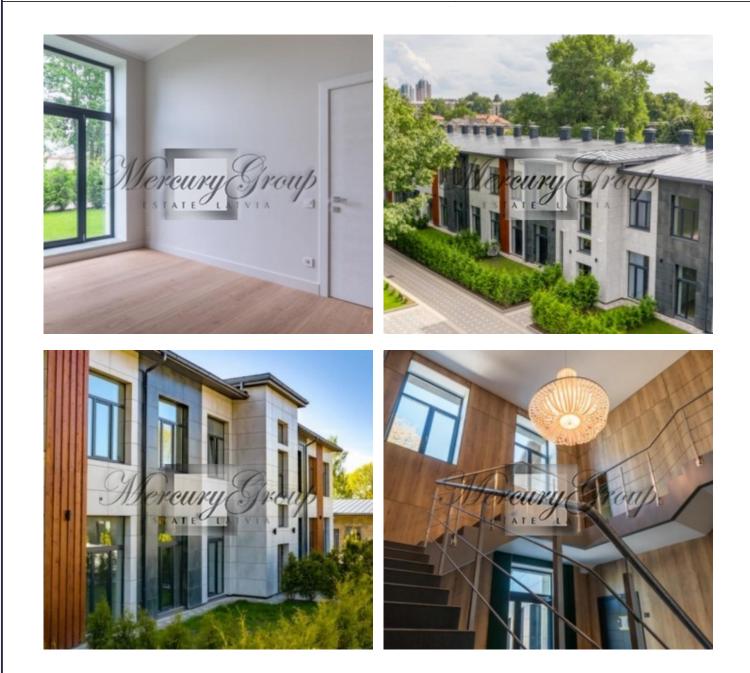

## Description

New project with a large closed, green area, with its own garden and playground.

The layout of each apartment is individual and well thought out. The facade and entrances of the house are made in a unique design and quality. Only high quality European finishing materials and sanitary ware are used in the interiors. Ceiling height from 3, 2 m to 4, 5 m. A large number of parking lots, including under a canopy. The price includes one parking space.

Almost all apartments on the ground floor have their own plots of land.

The studio apartment is located on the second floor and its compact size makes is very comfortable and ergonomical.

The project is located in a very convenient location, not far from the clinic, shops, and the center of Riga is only 10 minutes away.