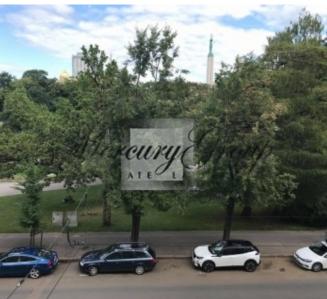

For your convenience, the building has: two entrances from Z. A. Meyerovitsa Boulevard and Valinu Street, reception, two elevators, keys in the form of chip.

In the neighborhood there is the Latvian National Opera, beautiful and well-groomed parks, Freedom Monument, hotels, shopping centers, shops, restaurants, cafes, paid parking, public transport.

On the ground floor of Basteja Pasaza there are shops, on the second floor there is a beauty salon KOLONNA.

On the 3rd floor it is offered to rent office premises with a total area of 159.3 m2:

- large room
- middle room with a glass wall-partition and arched windows overlooking the Bastion Hill, Freedom Monument.
- small room that can be a meditation room, separate study
- · toilet room
- room for cigar lovers.