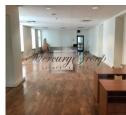

On the ground floor of Basteja Pasaza there are shops, on the second floor there is a beauty salon KOLONNA.

On the 3rd floor it is offered to rent office premises with a total area of 159.3 m2:

- large room
- middle room with a glass wall-partition and arched windows overlooking the Bastion Hill, Freedom Monument.
- small room that can be a meditation room, separate study
- · toilet room
- room for cigar lovers.