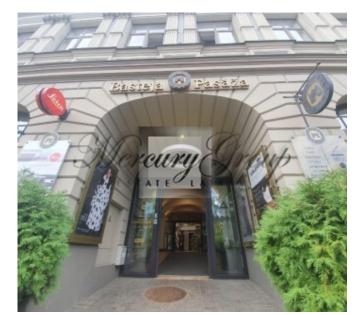

#### **Description**

Basteja Pasaza is a building with a particularly cozy and warm atmosphere. Here you want to stick around, here you want to stay!

Basteja Pasaza is located in the heart of the capital - in the Old Town, opposite the Bastion Hill.

For your convenience, the building has: two entrances from Z. A. Meyerovitsa Boulevard and Valinu Street, reception, two elevators, keys in the form of chip.

In the neighborhood there is the Latvian National Opera, beautiful and well-groomed parks, Freedom Monument, hotels, shopping centers, shops, restaurants, cafes, paid parking, public transport.