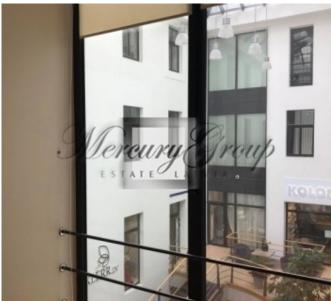

For your convenience, the building has: two entrances from Z. A. Meyerovitsa Boulevard and Valinu Street, reception, two elevators, keys in the form of chip.

In the neighborhood there is the Latvian National Opera, beautiful and well-groomed parks, Freedom Monument, hotels, shopping centers, shops, restaurants, cafes, paid parking, public transport.

On the ground floor of Basteja Pasaza there are shops, on the second floor there is a beauty salon KOLONNA.

On the 3rd floor it is offered to rent office premises with a total area of 159.3 m2:

- large room
- middle room with a glass wall-partition and arched windows overlooking the Bastion Hill, Freedom Monument.
- small room that can be a meditation room, separate study
- · toilet room
- room for cigar lovers.