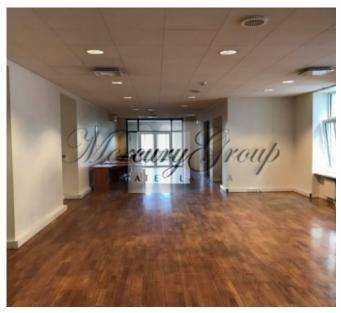

On the ground floor of Basteja Pasaza there are shops, on the second floor there is a beauty salon KOLONNA.

On the 3rd floor it is offered to rent office premises with a total area of 159.3 m2:

- large room
- middle room with a glass wall-partition and arched windows overlooking the Bastion Hill, Freedom Monument.
- small room that can be a meditation room, separate study
- · toilet room
- room for cigar lovers.

The premises are rented without furniture.

Коммунальные услуги ~ 380 EUR + электричество по индивидуальным счетчикам.

For more information about the availability and price of available office space, please contact us.