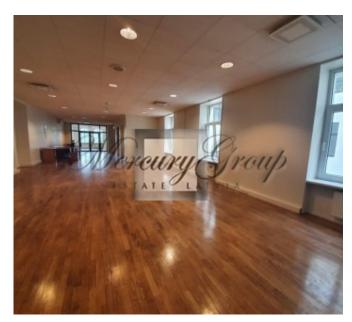

On the ground floor of Basteja Pasaza there are shops, on the second floor there is a beauty salon KOLONNA.

On the 3rd floor it is offered to rent office premises with a total area of 159.3 m2:

- large room
- middle room with a glass wall-partition and arched windows overlooking the Bastion Hill, Freedom Monument.
- small room that can be a meditation room, separate study
- · toilet room
- room for cigar lovers.

The premises are rented without furniture.

Коммунальные услуги ~ 380 EUR + электричество по индивидуальным счетчикам.

For more information about the availability and price of available office space, please contact us.