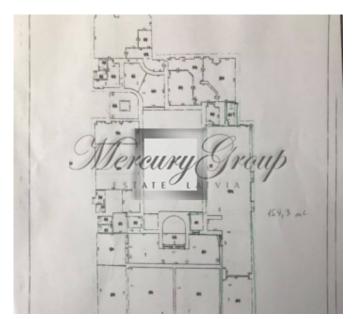

Location: Riga / Old Town / Zigfrida

Annas Meierovica bulv. Commercial premises

House type: Renovated house

Rooms: 3

Type:

Floor: 3/6 Elevator
Size: 159.00 m<sup>2</sup>
Heating: Rigas Siltum

Heating: Rigas Siltums
Sewage: Rigas Udens
Water: Rigas Udens

On the ground floor of Basteja Pasaza there are shops, on the second floor there is a beauty salon KOLONNA.

On the 3rd floor it is offered to rent office premises with a total area of 159.3 m2:

- large room
- middle room with a glass wall-partition and arched windows overlooking the Bastion Hill, Freedom Monument.
- small room that can be a meditation room, separate study
- · toilet room
- room for cigar lovers.