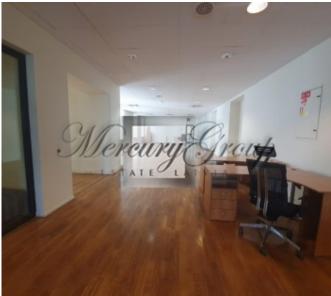

On the ground floor of Basteja Pasaza there are shops, on the second floor there is a beauty salon KOLONNA.

On the 3rd floor it is offered to rent office premises with a total area of 159.3 m2:

- large room
- middle room with a glass wall-partition and arched windows overlooking the Bastion Hill, Freedom Monument.
- small room that can be a meditation room, separate study
- · toilet room
- room for cigar lovers.

The premises are rented without furniture.

Коммунальные услуги ~ 380 EUR + электричество по индивидуальным счетчикам.

For more information about the availability and price of available office space, please contact us.