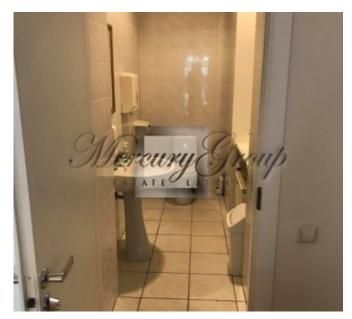

On the ground floor of Basteja Pasaza there are shops, on the second floor there is a beauty salon KOLONNA.

On the 3rd floor it is offered to rent office premises with a total area of 159.3 m2:

- large room
- middle room with a glass wall-partition and arched windows overlooking the Bastion Hill, Freedom Monument.
- small room that can be a meditation room, separate study
- · toilet room
- room for cigar lovers.