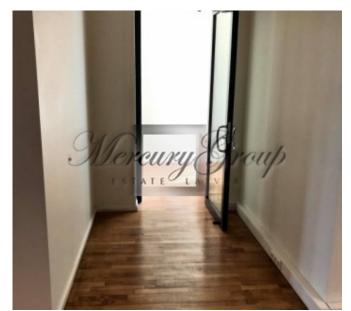

On the ground floor of Basteja Pasaza there are shops, on the second floor there is a beauty salon KOLONNA.

On the 3rd floor it is offered to rent office premises with a total area of 159.3 m2:

- large room
- middle room with a glass wall-partition and arched windows overlooking the Bastion Hill, Freedom Monument.
- small room that can be a meditation room, separate study
- · toilet room
- room for cigar lovers.