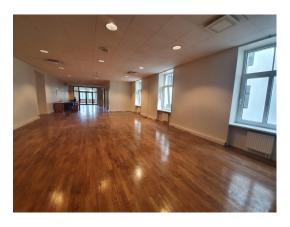

On the ground floor of Basteja Pasaza there are shops, on the second floor there is a beauty salon KOLONNA.

On the 3rd floor it is offered to rent office premises with a total area of 159.3 m2:

- large room
- middle room with a glass wall-partition and arched windows overlooking the Bastion Hill, Freedom Monument.
- small room that can be a meditation room, separate study
- · toilet room
- room for cigar lovers.