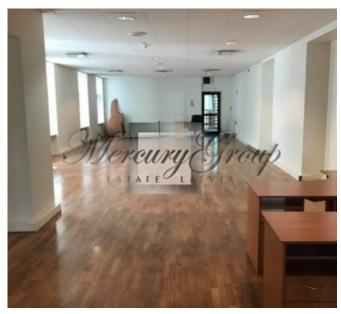

On the ground floor of Basteja Pasaza there are shops, on the second floor there is a beauty salon KOLONNA.

On the 3rd floor it is offered to rent office premises with a total area of 159.3 m2:

- large room
- middle room with a glass wall-partition and arched windows overlooking the Bastion Hill, Freedom Monument.
- small room that can be a meditation room, separate study
- · toilet room
- room for cigar lovers.

The premises are rented without furniture.

Коммунальные услуги ~ 380 EUR + электричество по индивидуальным счетчикам.

For more information about the availability and price of available office space, please contact us.