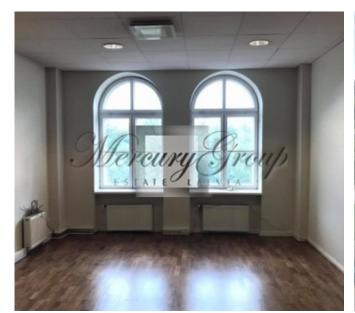

On the ground floor of Basteja Pasaza there are shops, on the second floor there is a beauty salon KOLONNA.

On the 3rd floor it is offered to rent office premises with a total area of 159.3 m2:

- large room
- middle room with a glass wall-partition and arched windows overlooking the Bastion Hill, Freedom Monument.
- small room that can be a meditation room, separate study
- · toilet room
- room for cigar lovers.