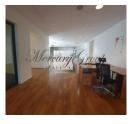

On the ground floor of Basteja Pasaza there are shops, on the second floor there is a beauty salon KOLONNA.

On the 3rd floor it is offered to rent office premises with a total area of 159.3 m2:

- large room
- middle room with a glass wall-partition and arched windows overlooking the Bastion Hill, Freedom Monument.
- small room that can be a meditation room, separate study
- · toilet room
- room for cigar lovers.