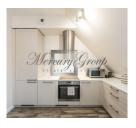

The apartment consists of a spacious open-plan living room with balcony, kitchen and dining area, a balcony, 2 bedrooms and a cozy bathroom. The kitchen is equipped with all necessary household appliances. Alarm system, built-in wardrobe, high quality interior finishing, parquet flooring and high-quality bathroom fixtures are main features of this excellent apartment.