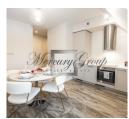

The apartment consists of a spacious open-plan living room with balcony, kitchen and dining area, a balcony, 2 bedrooms and a cozy bathroom. The kitchen is equipped with all necessary household appliances. Alarm system, built-in wardrobe, high quality interior finishing, parquet flooring and high-quality bathroom fixtures are main features of this excellent apartment.