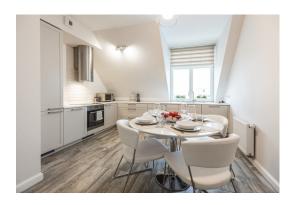

## **Description**

We offer for rent 2 bedroom apartment in residential building in Riga on Lacpelsa street. Building was built in 1909 by Paul Mandelstam design and is Jugendstil residential building model. The building is included in national protected cultural monument list as the local architectural monument.

The apartment consists of a spacious open-plan living room with balcony, kitchen and dining area, a balcony, 2 bedrooms and a cozy bathroom. The kitchen is equipped with all necessary household appliances. Alarm system, built-in wardrobe, high quality interior finishing, parquet flooring and high-quality bathroom fixtures are main features of this excellent apartment.

The apartment is new and ready to move-in.

Location:nearby: park , shops, cafes , schools, kindergardens and public transport

Communications: city heating with an individual meter, internet available, television available, city water supply, city sewage.