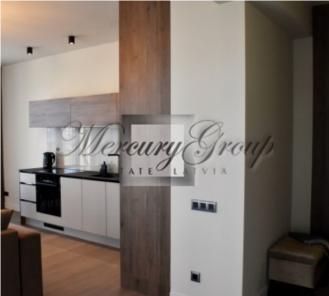

- 1. spacious living room with dining area and a kitchen (equipped with Bosch appliances) with access to two terraces with magnificent views of the center of Riga;
- 2. bedrooms with access to a terrace in a calm morning courtyard;
- 3. bathroom with bath;
- 4. a corridor with a large built-in wardrobe.

The apartment is very bright and sunny. High ceilings. Floor-to-ceiling windows. Adjustable heating convectors built into the floor. Natural parquet. Sophisticated lighting. The bathroom has a warm floor. Air conditioner.