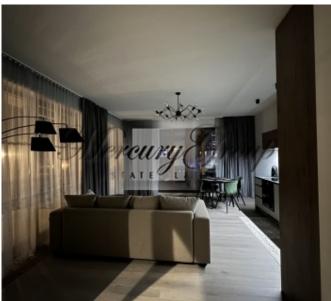

#### **Description**

**For rent:** a unique offer - a brand new fully furnished luxury apartment made in a loft style and located in an elite residential building of Premium + called LOFTS & ROSEGOLD in the most respectable and prestigious part of Riga city - the Embassy area.

- 1. spacious living room with dining area and a kitchen (equipped with Bosch appliances) with access to two terraces with magnificent views of the center of Riga;
- 2. bedrooms with access to a terrace in a calm morning courtyard;
- 3. bathroom with bath;
- 4. a corridor with a large built-in wardrobe.

The apartment is very bright and sunny. High ceilings. Floor-to-ceiling windows. Adjustable heating convectors built into the floor. Natural parquet. Sophisticated lighting. The bathroom has a warm floor. Air conditioner.