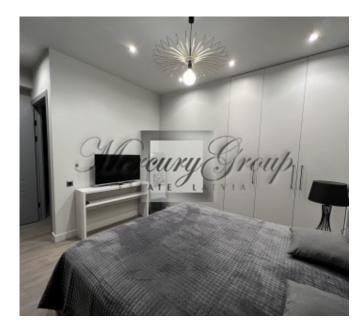

- 1. spacious living room with dining area and a kitchen (equipped with Bosch appliances) with access to two terraces with magnificent views of the center of Riga;
- 2. bedrooms with access to a terrace in a calm morning courtyard;
- 3. bathroom with bath;
- 4. a corridor with a large built-in wardrobe.

The apartment is very bright and sunny. High ceilings. Floor-to-ceiling windows. Adjustable heating convectors built into the floor. Natural parquet. Sophisticated lighting. The bathroom has a warm floor. Air conditioner.