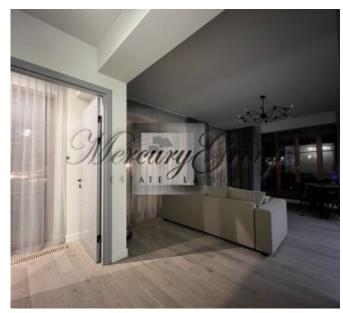

- 1. spacious living room with dining area and a kitchen (equipped with Bosch appliances) with access to two terraces with magnificent views of the center of Riga;
- 2. bedrooms with access to a terrace in a calm morning courtyard;
- 3. bathroom with bath;
- 4. a corridor with a large built-in wardrobe.

The apartment is very bright and sunny. High ceilings. Floor-to-ceiling windows. Adjustable heating convectors built into the floor. Natural parquet. Sophisticated lighting. The bathroom has a warm floor. Air conditioner.