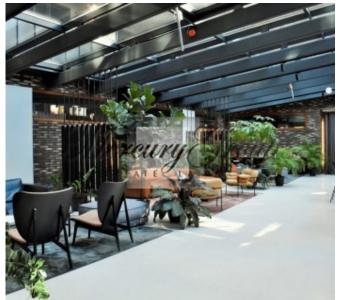

The house has a 24h high-class concierge service. The heart of Lofts&Rosegold is the 220 m2 main lobby area with a ceiling height of 4.20 m where you can meet friends or just spend time talking with neighbors. Modern design, glass roof, background music, a smell specially designed for the home, soft lighting, natural materials in decoration and furniture, candles, and all the necessary attributes to create an atmosphere of happiness.