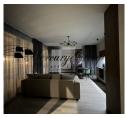

The house has a 24h high-class concierge service. The heart of Lofts&Rosegold is the 220 m2 main lobby area with a ceiling height of 4.20 m where you can meet friends or just spend time talking with neighbors. Modern design, glass roof, background music, a smell specially designed for the home, soft lighting, natural materials in decoration and furniture, candles, and all the necessary attributes to create an atmosphere of happiness.

- 1. spacious living room with dining area and a kitchen (equipped with Bosch appliances) with access to two terraces with magnificent views of the center of Riga;
- 2. bedrooms with access to a terrace in a calm morning courtyard;
- 3. bathroom with bath;
- 4. a corridor with a large built-in wardrobe.

The apartment is very bright and sunny. High ceilings. Floor-to-ceiling windows. Adjustable heating convectors built into the floor. Natural parquet. Sophisticated lighting. The bathroom has a warm floor. Air conditioner.