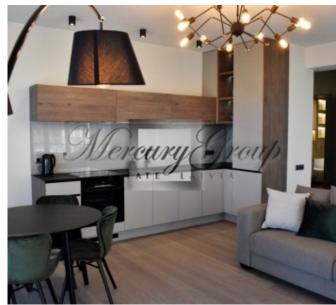

- 1. spacious living room with dining area and a kitchen (equipped with Bosch appliances) with access to two terraces with magnificent views of the center of Riga;
- 2. bedrooms with access to a terrace in a calm morning courtyard;
- 3. bathroom with bath;
- 4. a corridor with a large built-in wardrobe.

The apartment is very bright and sunny. High ceilings. Floor-to-ceiling windows. Adjustable heating convectors built into the floor. Natural parquet. Sophisticated lighting. The bathroom has a warm floor. Air conditioner.