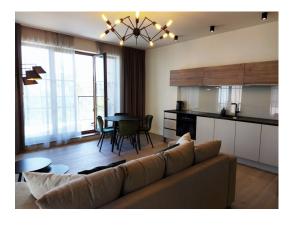

#### **Description**

**For rent:** a unique offer - a brand new fully furnished luxury apartment made in a loft style and located in an elite residential building of Premium + called LOFTS & ROSEGOLD in the most respectable and prestigious part of Riga city - the Embassy area.

- 1. spacious living room with dining area and a kitchen (equipped with Bosch appliances) with access to two terraces with magnificent views of the center of Riga;
- 2. bedrooms with access to a terrace in a calm morning courtyard;
- 3. bathroom with bath;
- 4. a corridor with a large built-in wardrobe.

The apartment is very bright and sunny. High ceilings. Floor-to-ceiling windows. Adjustable heating convectors built into the floor. Natural parquet. Sophisticated lighting. The bathroom has a warm floor. Air conditioner.