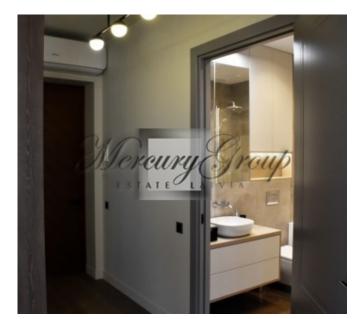

- 1. spacious living room with dining area and a kitchen (equipped with Bosch appliances) with access to two terraces with magnificent views of the center of Riga;
- 2. bedrooms with access to a terrace in a calm morning courtyard;
- 3. bathroom with bath;
- 4. a corridor with a large built-in wardrobe.

The apartment is very bright and sunny. High ceilings. Floor-to-ceiling windows. Adjustable heating convectors built into the floor. Natural parquet. Sophisticated lighting. The bathroom has a warm floor. Air conditioner.