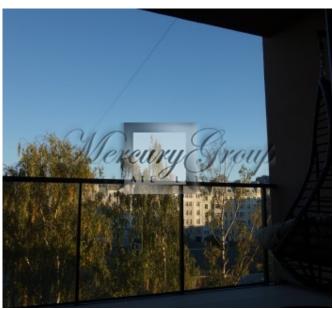

- 1. spacious living room with dining area and a kitchen (equipped with Bosch appliances) with access to two terraces with magnificent views of the center of Riga;
- 2. bedrooms with access to a terrace in a calm morning courtyard;
- 3. bathroom with bath;
- 4. a corridor with a large built-in wardrobe.