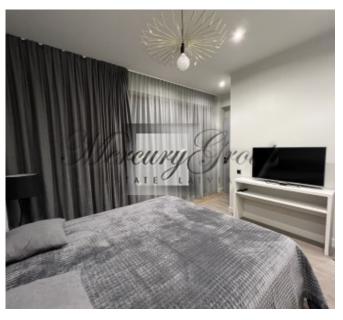

- 1. spacious living room with dining area and a kitchen (equipped with Bosch appliances) with access to two terraces with magnificent views of the center of Riga;
- 2. bedrooms with access to a terrace in a calm morning courtyard;
- 3. bathroom with bath;
- 4. a corridor with a large built-in wardrobe.

The apartment is very bright and sunny. High ceilings. Floor-to-ceiling windows. Adjustable heating convectors built into the floor. Natural parquet. Sophisticated lighting. The bathroom has a warm floor. Air conditioner.