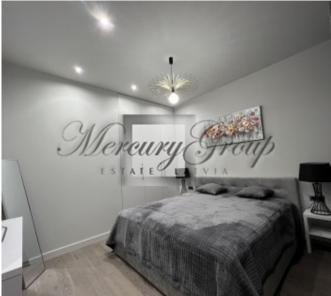

- 1. spacious living room with dining area and a kitchen (equipped with Bosch appliances) with access to two terraces with magnificent views of the center of Riga;
- 2. bedrooms with access to a terrace in a calm morning courtyard;
- 3. bathroom with bath;
- 4. a corridor with a large built-in wardrobe.

The apartment is very bright and sunny. High ceilings. Floor-to-ceiling windows. Adjustable heating convectors built into the floor. Natural parquet. Sophisticated lighting. The bathroom has a warm floor. Air conditioner.