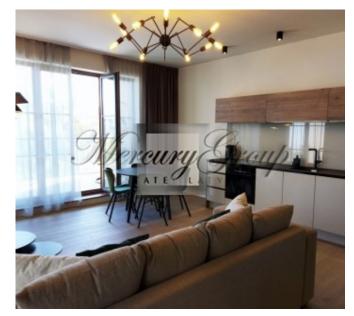

#### **Description**

**For rent:** a unique offer - a brand new fully furnished luxury apartment made in a loft style and located in an elite residential building of Premium + called LOFTS & ROSEGOLD in the most respectable and prestigious part of Riga city - the Embassy area.

- 1. spacious living room with dining area and a kitchen (equipped with Bosch appliances) with access to two terraces with magnificent views of the center of Riga;
- 2. bedrooms with access to a terrace in a calm morning courtyard;
- 3. bathroom with bath;
- 4. a corridor with a large built-in wardrobe.

The apartment is very bright and sunny. High ceilings. Floor-to-ceiling windows. Adjustable heating convectors built into the floor. Natural parquet. Sophisticated lighting. The bathroom has a warm floor. Air conditioner.