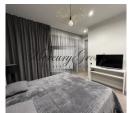

- 1. spacious living room with dining area and a kitchen (equipped with Bosch appliances) with access to two terraces with magnificent views of the center of Riga;
- 2. bedrooms with access to a terrace in a calm morning courtyard;
- 3. bathroom with bath;
- 4. a corridor with a large built-in wardrobe.

The apartment is very bright and sunny. High ceilings. Floor-to-ceiling windows. Adjustable heating convectors built into the floor. Natural parquet. Sophisticated lighting. The bathroom has a warm floor. Air conditioner.