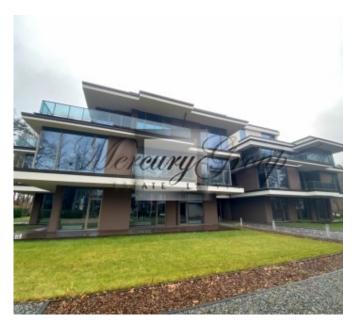

## **Description**

Villa Al Mare is a new luxury residential complex in the prestigious district of Jurmala - in Dzintari, the first line from the sea. The part of Jurmala, where the residential complex Villa Al Mare is located, is perhaps the best place for a comfortable life. The combination of excellent infrastructure, beautiful nature and dignified surroundings makes it the most prestigious area of the main Baltic resort. 3 minutes walk to the park and 10 minutes to the famous Jomas street, next to the complex there is everything for a comfortable life: parks for walking and sports, shops, restaurants and cozy cafes. You will not be bored on long evenings, because everything you need to relax is just a walking distrance from you. In three minutes on foot there is a forest park-attraction ""Dzintari"". In the forest park ""Dzintari" in Jurmala, the adventure park ""Jurmala Tarzan" has been built with five tracks with obstacles, which are intended for active rest of adults and children.

A modern highest quality residential complex. Monolithic building, 3-layer reflective Schucco windows, entrance lobby finishing with Belgian marble. Ceiling height 3.30 m (in penthouses 3.80 m). Gas heating, the ability to install a fireplace on any floor. There are 18 apartments for sale in a building on the first line to the sea, the living area of the apartments is from 81m2 to 179m2. Beautiful forest views, sea views from the upper floors. Each apartment has a spacious terrace / balcony.

Landscaped territory, underground parking and storage rooms. The cost of a parking space is 21,000 EUR.

The apartments are offered without finishing, which allows the new owners to realize their own ideas and wishes for finishing and interior design.