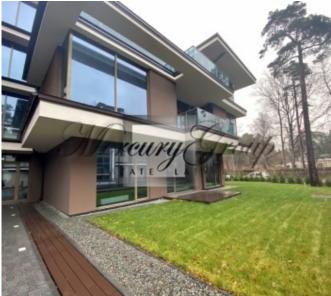

## **Description**

Villa Al Mare is a new luxury residential complex in the prestigious district of Jurmala - in Dzintari, the first line from the sea. The part of Jurmala, where the residential complex Villa Al Mare is located, is perhaps the best place for a comfortable life. The combination of excellent infrastructure, beautiful nature and dignified surroundings makes it the most prestigious area of the main Baltic resort. 3 minutes walk to the park and 10 minutes to the famous Jomas street, next to the complex there is everything for a comfortable life: parks for walking and sports, shops, restaurants and cozy cafes. You will not be bored on long evenings, because everything you need to relax is just a walking distrance from you. In three minutes on foot there is a forest park-attraction ""Dzintari"". In the forest park ""Dzintari" in Jurmala, the adventure park ""Jurmala Tarzan" has been built with five tracks with obstacles, which are intended for active rest of adults and children.

A modern highest quality residential complex. Monolithic building, 3-layer reflective Schucco windows, entrance lobby finishing with Belgian marble. Ceiling height 3.30 m (in penthouses 3.80 m). Gas heating, the ability to install a fireplace on any floor. There are 18 apartments for sale in a building on the first line to the sea, the living area of the apartments is from 81m2 to 179m2. Beautiful forest views, sea views from the upper floors. Each apartment has a spacious terrace / balcony.

Landscaped territory, underground parking and storage rooms. The cost of a parking space is 21,000 EUR.

The apartments are offered without finishing, which allows the new owners to realize their own ideas and wishes for finishing and interior design.