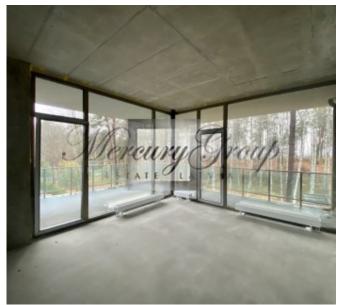

Landscaped territory, underground parking and storage rooms. The cost of a parking space is 21,000 EUR.

The apartments are offered without finishing, which allows the new owners to realize their own ideas and wishes for finishing and interior design.

This ad offers an apartment located on the 2nd floor. Living area of the apartment is 113,6 m2, balcony area is 30m2.