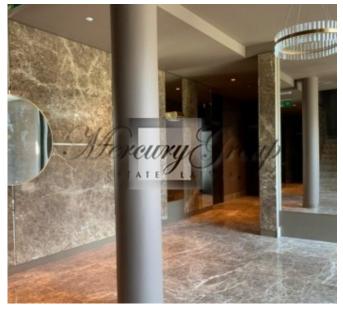

A modern highest quality residential complex. Monolithic building, 3-layer reflective Schucco windows, entrance lobby finishing with Belgian marble. Ceiling height 3.30 m (in penthouses 3.80 m). Gas heating, the ability to install a fireplace on any floor. There are 18 apartments for sale in a building on the first line to the sea, the living area of the apartments is from 81m2 to 179m2. Beautiful forest views, sea views from the upper floors. Each apartment has a spacious terrace / balcony.