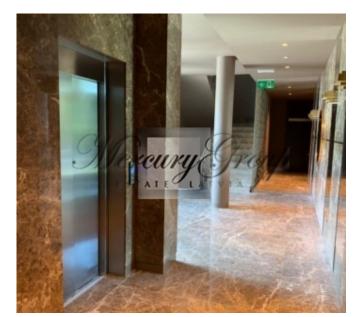

A modern highest quality residential complex. Monolithic building, 3-layer reflective Schucco windows, entrance lobby finishing with Belgian marble. Ceiling height 3.30 m (in penthouses 3.80 m). Gas heating, the ability to install a fireplace on any floor. There are 18 apartments for sale in a building on the first line to the sea, the living area of the apartments is from 81m2 to 179m2. Beautiful forest views, sea views from the upper floors. Each apartment has a spacious terrace / balcony.