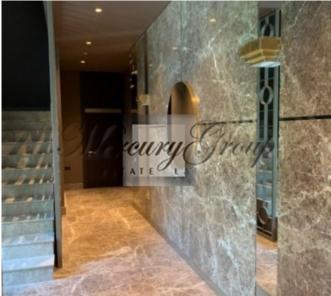

A modern highest quality residential complex. Monolithic building, 3-layer reflective Schucco windows, entrance lobby finishing with Belgian marble. Ceiling height 3.30 m (in penthouses 3.80 m). Gas heating, the ability to install a fireplace on any floor. There are 18 apartments for sale in a building on the first line to the sea, the living area of the apartments is from 81m2 to 179m2. Beautiful forest views, sea views from the upper floors. Each apartment has a spacious terrace / balcony.