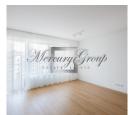

The apartment is located on the third floor of a 5-storey building and has access to a large balcony overlooking the courtyard. Apartment without the offered furniture.

The kitchen is fully equipped with the necessary household appliances: oven, dishwasher, refrigerator. There is a washing machine in the bathroom.

Layout: living room combined with kitchen, 2 bedrooms, 2 bathrooms, storage room, balcony (11.3 m2).