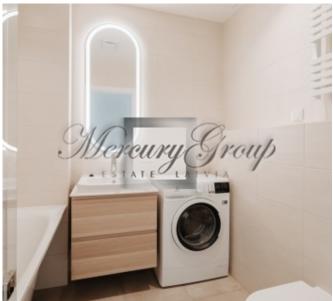

The apartment is located on the third floor of a 5-storey building and has access to a large balcony overlooking the courtyard. Apartment without the offered furniture.

The kitchen is fully equipped with the necessary household appliances: oven, dishwasher, refrigerator. There is a washing machine in the bathroom.