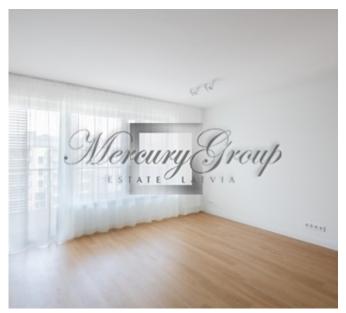

The apartment is located on the third floor of a 5-storey building and has access to a large balcony overlooking the courtyard. Apartment without the offered furniture.

The kitchen is fully equipped with the necessary household appliances: oven, dishwasher, refrigerator. There is a washing machine in the bathroom.