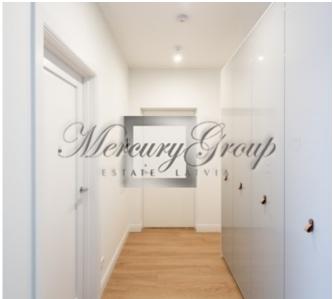

Layout: living room combined with kitchen, 2 bedrooms, 2 bathrooms, storage room, balcony (11.3 m2).