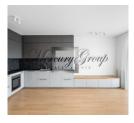

The apartment is located on the third floor of a 5-storey building and has access to a large balcony overlooking the courtyard. Apartment without the offered furniture.

The kitchen is fully equipped with the necessary household appliances: oven, dishwasher, refrigerator. There is a washing machine in the bathroom.

Layout: living room combined with kitchen, 2 bedrooms, 2 bathrooms, storage room, balcony (11.3 m2).