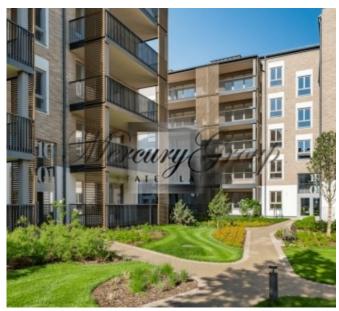

A green environment, fresh air and a large house area with 102 mature trees and 14,440 different plants are Lindenholma'''s greatest treasures. While the children frolic in the playgrounds, they enjoy the peace under the linden shade. The golden law of the quarter - no cars near houses. For this, there is a multi-level car parking very close. Rent a place there for an additional fee.

The apartment is located on the third floor of a 5-storey building and has access to a large balcony overlooking the courtyard. Apartment without the offered furniture.

The kitchen is fully equipped with the necessary household appliances: oven, dishwasher, refrigerator. There is a washing machine in the bathroom.