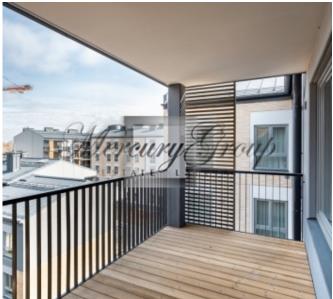

The apartment is located on the third floor of a 5-storey building and has access to a large balcony overlooking the courtyard. Apartment without the offered furniture.

The kitchen is fully equipped with the necessary household appliances: oven, dishwasher, refrigerator. There is a washing machine in the bathroom.

Layout: living room combined with kitchen, 2 bedrooms, 2 bathrooms, storage room, balcony (11.3 m2).