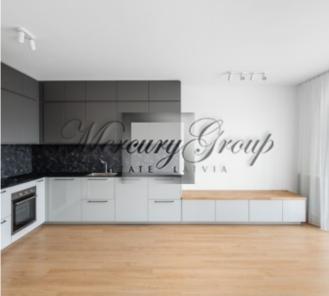

The apartment is located on the third floor of a 5-storey building and has access to a large balcony overlooking the courtyard. Apartment without the offered furniture.

The kitchen is fully equipped with the necessary household appliances: oven, dishwasher, refrigerator. There is a washing machine in the bathroom.

Layout: living room combined with kitchen, 2 bedrooms, 2 bathrooms, storage room, balcony (11.3 m2).