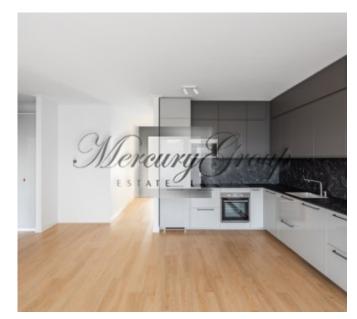

The apartment is located on the third floor of a 5-storey building and has access to a large balcony overlooking the courtyard. Apartment without the offered furniture.

The kitchen is fully equipped with the necessary household appliances: oven, dishwasher, refrigerator. There is a washing machine in the bathroom.

Layout: living room combined with kitchen, 2 bedrooms, 2 bathrooms, storage room, balcony (11.3 m2).