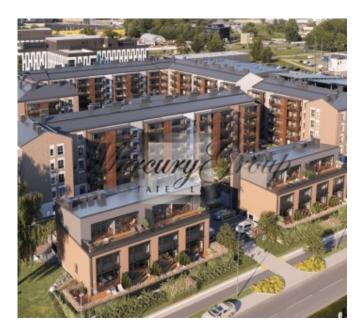

The residential area Lindenholma was created according to the standard of the international quality and durability program. This means that only proven durable materials and solutions are used in construction and decoration.

A green environment, fresh air and a large house area with 102 mature trees and 14,440 different plants are Lindenholma'''s greatest treasures. While the children frolic in the playgrounds, they enjoy the peace under the linden shade. The golden law of the quarter - no cars near houses. For this, there is a multi-level car parking very close. Rent a place there for an additional fee.