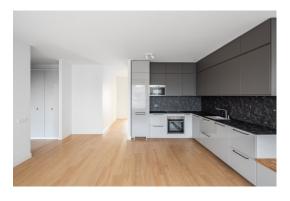

The apartment is located on the third floor of a 5-storey building and has access to a large balcony overlooking the courtyard. Apartment without the offered furniture.

The kitchen is fully equipped with the necessary household appliances: oven, dishwasher, refrigerator. There is a washing machine in the bathroom.

Layout: living room combined with kitchen, 2 bedrooms, 2 bathrooms, storage room, balcony (11.3 m2).