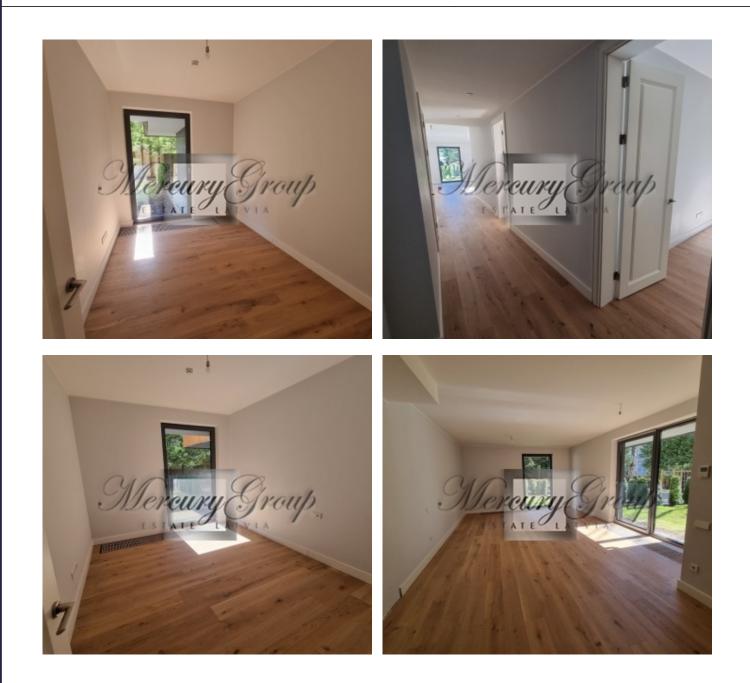

# Description

We offer a luxurious apartment with a land plot in a new project in Jurmala - PineWood Apartments.

The total area of the apartment is 162.99 m2, excellent layout which includes: 3 bedrooms, living room, kitchen, corridors, 2 bathrooms and a land plot of 70.49 m2

Apartments are offered with finishing (walls, doors and floor, plumbing) Parking is included in the price.

Excellent infrastructure, near the railway station, kindergartens, schools, cycle path, access to the beach Chayka, about 2 minutes. It takes the road to the alluring pastry shop "Madam Brioš" with a cozy interior and children's room.