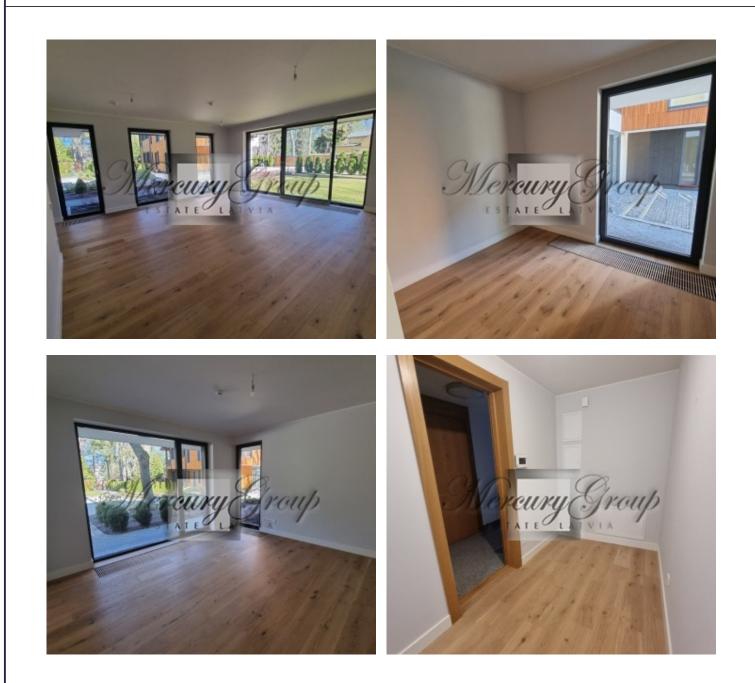

# Description

We offer a luxurious apartment with a land plot in a new project in Jurmala - PineWood Apartments.

The total area of the apartment is 162.99 m2, excellent layout which includes: 3 bedrooms, living room, kitchen, corridors, 2 bathrooms and a land plot of 70.49 m2

Apartments are offered with finishing (walls, doors and floor, plumbing) Parking is included in the price.

Excellent infrastructure, near the railway station, kindergartens, schools, cycle path, access to the beach Chayka, about 2 minutes. It takes the road to the alluring pastry shop "Madam Brioš" with a cozy interior and children's room.