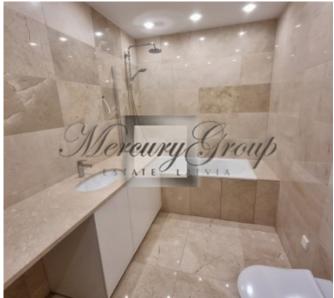

# Description

We offer a luxurious apartment with a land plot in a new project in Jurmala - PineWood Apartments.

The total area of the apartment is 162.99 m2, excellent layout which includes: 3 bedrooms, living room, kitchen, corridors, 2 bathrooms and a land plot of 70.49 m2

Apartments are offered with finishing (walls, doors and floor, plumbing) Parking is included in the price.

Excellent infrastructure, near the railway station, kindergartens, schools, cycle path, access to the beach Chayka, about 2 minutes. It takes the road to the alluring pastry shop "Madam Brioš" with a cozy interior and children's room.