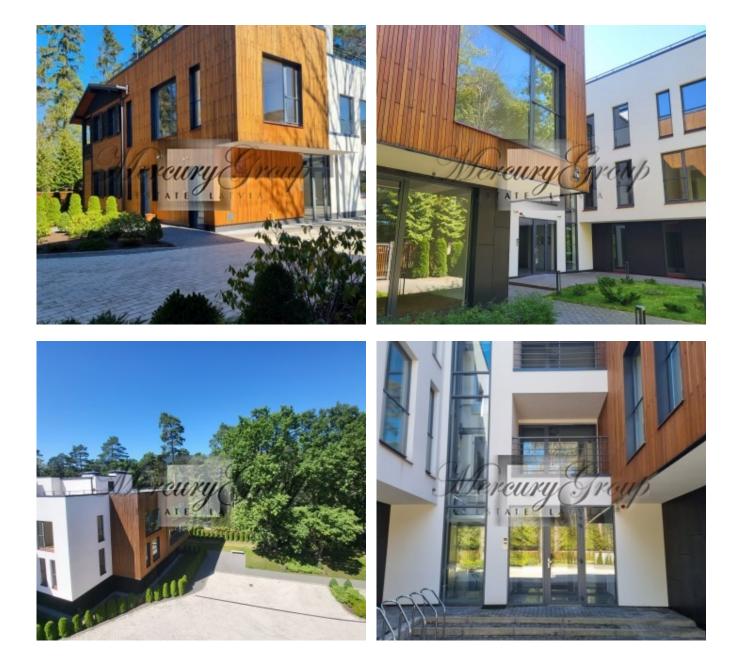

Residential project PineWood Apartments is located within walking distance from the clean sandy beach in a quiet area of Jurmala - Jaundubulta.

It includes only 30 apartments, and was specially designed for those who appreciate the quietness and comfort of Jurmala. For a pleasant pastime with your family, friends or just alone with nature.

Project PineWood Apartments - is a comfortable project, where large windows overlook the pine forest, spacious terraces allow you to enjoy a quiet Jurmala evenings with family and friends, and just a few minutes you can be at the sea and enjoy the beautiful scenery.

Apartments are offered with finishing (walls, doors and floor, plumbing) Parking is included in the price.

Excellent infrastructure, near the railway station, kindergartens, schools, cycle path, access to the beach Chayka, about 2 minutes. It takes the road to the alluring pastry shop "Madam Brioš" with a cozy interior and children's room.