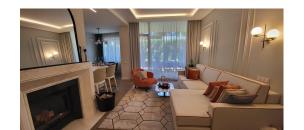

Planning consists of spacious living room combined with kitchen and dining area, 3 isolated bedrooms, wardrobe, 2 bathrooms. Spacious terrace (20.55 sq m) can be accessed from the living room. Apartment is designed by architect and designer Aleksandra Rudenko.

Calacatta Gold stone, Atlas Concorde tiles and German oak parquet is used for the finishing of the apartment. Apartment has Villeroy & Boch plumbing and Schmid fireplace. Furniture is individually designed with Linea Cali materials and Italian fabrics.