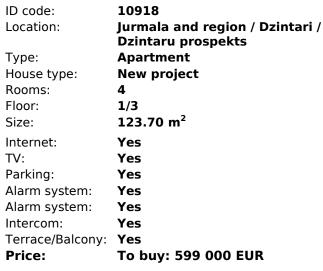

## ID: 10918 WWW.ESTATELATVIA.COM TEL./VIBER/WHATSAPP: +37120208819

## Description

We offer for sale new apartment in new brand apartment complex. The project is located in Dzintari, the very heart of Jurmala and close to the sea, pine wood, concert hall Dzintari, Jomas street with many cafes and restaurants.

The project has been created with the concept of bringing the inner harmony both through architectural language and unique coastal climate of Jurmala which can't be found anywhere else.

Inner yard is equipped with a playground where children can have fun in their free time. The project features a tiled driveway and a fence with a lifting gate which is operated by remote control. The parking lot provides space for 64 vehicles allowing residents to leave their vehicles safely. There are also storage rooms that you can purchase.

Planning consists of spacious living room combined with kitchen and dining area, 3 isolated bedrooms, wardrobe, 2 bathrooms. Spacious terrace (20.55 sq m) can be accessed from the living room. Apartment is designed by architect and designer Aleksandra Rudenko.