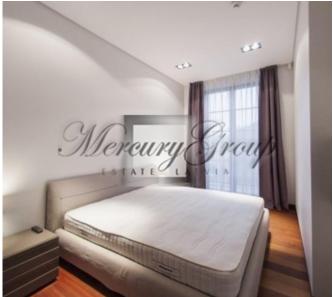

The apartment is located on the 3 floor of a 4-storey building. Total area 190, 5 m2, with the terrace/ balcony area of 4.4 m2 included.

The finishing of the apartment made of high-class quality lining materials and equipment: kitchen furniture by the German manufacturer Bulthaup with Gagenau kitchen household appliances, top-class wooden parquet, individually designed wardrobe, wooden windows with aluminum lining and double-glass pack windows, air conditioning and alarm systems. Spacious living room with kitchen and didning zone, three bedrooms, two bathrooms and two balconies.