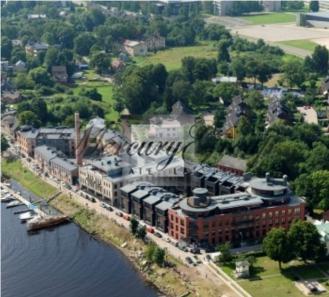

#### **Description**

Exclusive 3-bedroom apartment is offered in the new project "Gypsum Factory". The building complex is located in an intimate green part of Kipsala Island, in the Riga centre, on the left bank of the Daugava River. From the windows opens a spectacular view to the ships entering the Harbor.

The project with an inner garden courtyard includes 58 upscale apartments and four villas. There is a spectacular view from your windows of the Old Town, the Harbor and Riga Castle (the President's Palace). Adjacent to the development there is a private marina for motorboats and yachts. The value of this project lies in its location—a quiet inshore center of Riga—and the distinctive, top-tier architecture that combines the comfort and style of the twenty-first century.

Kipsala Island is simultaneously one of the quietest and greenest parts of Riga, and at the very center of the capital. It is part of the protected buffer zone of Riga's historic center, which is a member of The UNESCO World Hertage List. An elite international school, spa/fitness centers, a swimming pool, and a bank are located in close proximity to the Gypsum Factory.