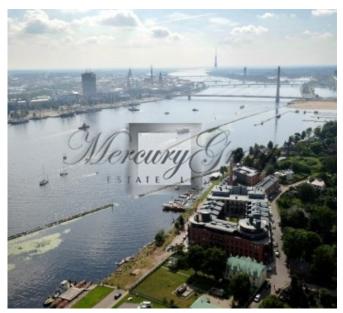

#### **Description**

Exclusive 3-bedroom apartment is offered in the new project "Gypsum Factory". The building complex is located in an intimate green part of Kipsala Island, in the Riga centre, on the left bank of the Daugava River. From the windows opens a spectacular view to the ships entering the Harbor.

The project with an inner garden courtyard includes 58 upscale apartments and four villas. There is a spectacular view from your windows of the Old Town, the Harbor and Riga Castle (the President's Palace). Adjacent to the development there is a private marina for motorboats and yachts. The value of this project lies in its location—a quiet inshore center of Riga—and the distinctive, top-tier architecture that combines the comfort and style of the twenty-first century.