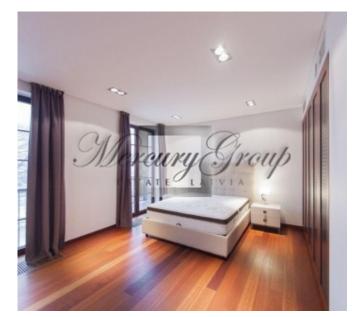

The apartment is located on the 3 floor of a 4-storey building. Total area 190, 5 m2, with the terrace/ balcony area of 4.4 m2 included.

The finishing of the apartment made of high-class quality lining materials and equipment: kitchen furniture by the German manufacturer Bulthaup with Gagenau kitchen household appliances, top-class wooden parquet, individually designed wardrobe, wooden windows with aluminum lining and double-glass pack windows, air conditioning and alarm systems. Spacious living room with kitchen and didning zone, three bedrooms, two bathrooms and two balconies.