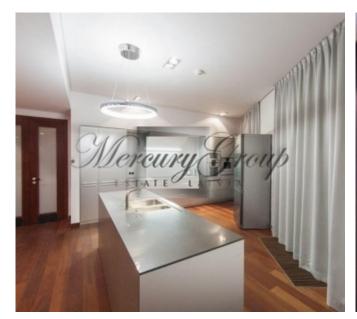

The apartment is located on the 3 floor of a 4-storey building. Total area 190, 5 m2, with the terrace/ balcony area of 4.4 m2 included.

The finishing of the apartment made of high-class quality lining materials and equipment: kitchen furniture by the German manufacturer Bulthaup with Gagenau kitchen household appliances, top-class wooden parquet, individually designed wardrobe, wooden windows with aluminum lining and double-glass pack windows, air conditioning and alarm systems. Spacious living room with kitchen and didning zone, three bedrooms, two bathrooms and two balconies.