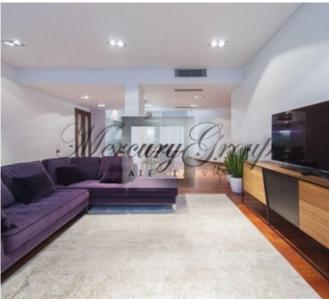

The apartment is located on the 3 floor of a 4-storey building. Total area 190, 5 m2, with the terrace/ balcony area of 4.4 m2 included.

The finishing of the apartment made of high-class quality lining materials and equipment: kitchen furniture by the German manufacturer Bulthaup with Gagenau kitchen household appliances, top-class wooden parquet, individually designed wardrobe, wooden windows with aluminum lining and double-glass pack windows, air conditioning and alarm systems. Spacious living room with kitchen and didning zone, three bedrooms, two bathrooms and two balconies.

High class furniture and underground parking included in the price.