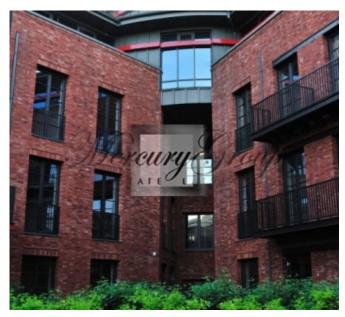

The project with an inner garden courtyard includes 58 upscale apartments and four villas. There is a spectacular view from your windows of the Old Town, the Harbor and Riga Castle (the President's Palace). Adjacent to the development there is a private marina for motorboats and yachts. The value of this project lies in its location—a quiet inshore center of Riga—and the distinctive, top-tier architecture that combines the comfort and style of the twenty-first century.

The apartment is located on the 3 floor of a 4-storey building. Total area 190, 5 m2, with the terrace/ balcony area of 4.4 m2 included.

The finishing of the apartment made of high-class quality lining materials and equipment: kitchen furniture by the German manufacturer Bulthaup with Gagenau kitchen household appliances, top-class wooden parquet, individually designed wardrobe, wooden windows with aluminum lining and double-glass pack windows, air conditioning and alarm systems. Spacious living room with kitchen and didning zone, three bedrooms, two bathrooms and two balconies.