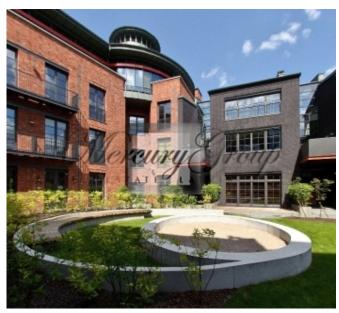

The project with an inner garden courtyard includes 58 upscale apartments and four villas. There is a spectacular view from your windows of the Old Town, the Harbor and Riga Castle (the President's Palace). Adjacent to the development there is a private marina for motorboats and yachts. The value of this project lies in its location—a quiet inshore center of Riga—and the distinctive, top-tier architecture that combines the comfort and style of the twenty-first century.

Kipsala Island is simultaneously one of the quietest and greenest parts of Riga, and at the very center of the capital. It is part of the protected buffer zone of Riga's historic center, which is a member of The UNESCO World Hertage List. An elite international school, spa/fitness centers, a swimming pool, and a bank are located in close proximity to the Gypsum Factory.