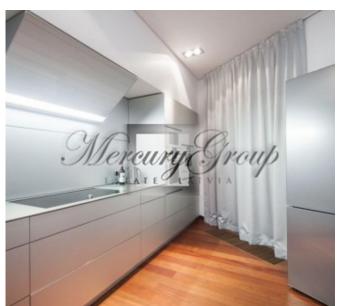

The apartment is located on the 3 floor of a 4-storey building. Total area 190, 5 m2, with the terrace/ balcony area of 4.4 m2 included.

The finishing of the apartment made of high-class quality lining materials and equipment: kitchen furniture by the German manufacturer Bulthaup with Gagenau kitchen household appliances, top-class wooden parquet, individually designed wardrobe, wooden windows with aluminum lining and double-glass pack windows, air conditioning and alarm systems. Spacious living room with kitchen and didning zone, three bedrooms, two bathrooms and two balconies.

High class furniture and underground parking included in the price.