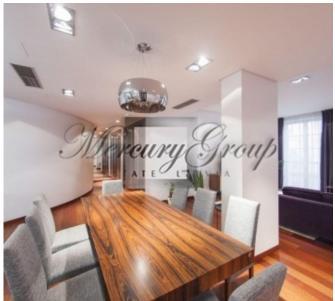

The apartment is located on the 3 floor of a 4-storey building. Total area 190, 5 m2, with the terrace/ balcony area of 4.4 m2 included.

The finishing of the apartment made of high-class quality lining materials and equipment: kitchen furniture by the German manufacturer Bulthaup with Gagenau kitchen household appliances, top-class wooden parquet, individually designed wardrobe, wooden windows with aluminum lining and double-glass pack windows, air conditioning and alarm systems. Spacious living room with kitchen and didning zone, three bedrooms, two bathrooms and two balconies.