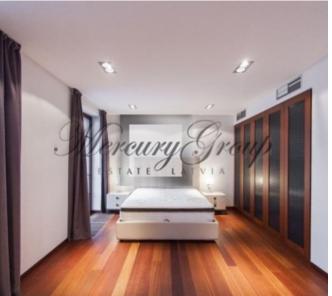

The apartment is located on the 3 floor of a 4-storey building. Total area 190, 5 m2, with the terrace/ balcony area of 4.4 m2 included.

The finishing of the apartment made of high-class quality lining materials and equipment: kitchen furniture by the German manufacturer Bulthaup with Gagenau kitchen household appliances, top-class wooden parquet, individually designed wardrobe, wooden windows with aluminum lining and double-glass pack windows, air conditioning and alarm systems. Spacious living room with kitchen and didning zone, three bedrooms, two bathrooms and two balconies.

High class furniture and underground parking included in the price.