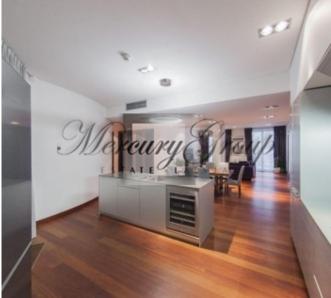

The apartment is located on the 3 floor of a 4-storey building. Total area 190, 5 m2, with the terrace/ balcony area of 4.4 m2 included.

The finishing of the apartment made of high-class quality lining materials and equipment: kitchen furniture by the German manufacturer Bulthaup with Gagenau kitchen household appliances, top-class wooden parquet, individually designed wardrobe, wooden windows with aluminum lining and double-glass pack windows, air conditioning and alarm systems. Spacious living room with kitchen and didning zone, three bedrooms, two bathrooms and two balconies.

High class furniture and underground parking included in the price.