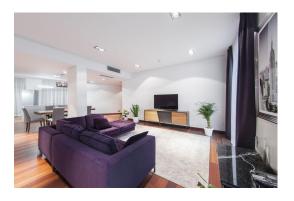

The apartment is located on the 3 floor of a 4-storey building. Total area 190, 5 m2, with the terrace/ balcony area of 4.4 m2 included.

The finishing of the apartment made of high-class quality lining materials and equipment: kitchen furniture by the German manufacturer Bulthaup with Gagenau kitchen household appliances, top-class wooden parquet, individually designed wardrobe, wooden windows with aluminum lining and double-glass pack windows, air conditioning and alarm systems. Spacious living room with kitchen and didning zone, three bedrooms, two bathrooms and two balconies.

High class furniture and underground parking included in the price.