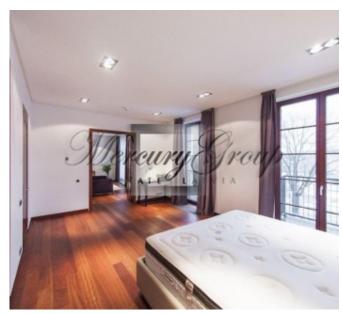

The apartment is located on the 3 floor of a 4-storey building. Total area 190, 5 m2, with the terrace/ balcony area of 4.4 m2 included.

The finishing of the apartment made of high-class quality lining materials and equipment: kitchen furniture by the German manufacturer Bulthaup with Gagenau kitchen household appliances, top-class wooden parquet, individually designed wardrobe, wooden windows with aluminum lining and double-glass pack windows, air conditioning and alarm systems. Spacious living room with kitchen and didning zone, three bedrooms, two bathrooms and two balconies.

High class furniture and underground parking included in the price.