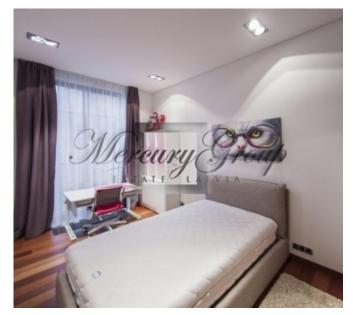

The apartment is located on the 3 floor of a 4-storey building. Total area 190, 5 m2, with the terrace/ balcony area of 4.4 m2 included.

The finishing of the apartment made of high-class quality lining materials and equipment: kitchen furniture by the German manufacturer Bulthaup with Gagenau kitchen household appliances, top-class wooden parquet, individually designed wardrobe, wooden windows with aluminum lining and double-glass pack windows, air conditioning and alarm systems. Spacious living room with kitchen and didning zone, three bedrooms, two bathrooms and two balconies.

High class furniture and underground parking included in the price.