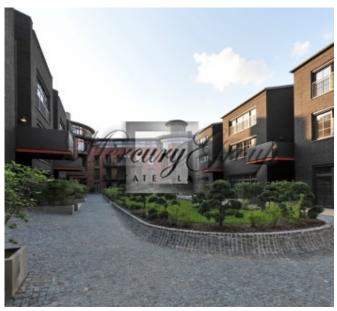

The project with an inner garden courtyard includes 58 upscale apartments and four villas. There is a spectacular view from your windows of the Old Town, the Harbor and Riga Castle (the President's Palace). Adjacent to the development there is a private marina for motorboats and yachts. The value of this project lies in its location—a quiet inshore center of Riga—and the distinctive, top-tier architecture that combines the comfort and style of the twenty-first century.