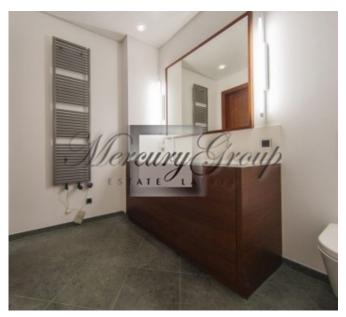

The apartment is located on the 3 floor of a 4-storey building. Total area 190, 5 m2, with the terrace/ balcony area of 4.4 m2 included.

The finishing of the apartment made of high-class quality lining materials and equipment: kitchen furniture by the German manufacturer Bulthaup with Gagenau kitchen household appliances, top-class wooden parquet, individually designed wardrobe, wooden windows with aluminum lining and double-glass pack windows, air conditioning and alarm systems. Spacious living room with kitchen and didning zone, three bedrooms, two bathrooms and two balconies.