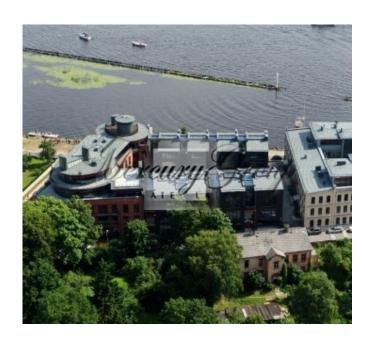

#### **Description**

Exclusive 3-bedroom apartment is offered in the new project "Gypsum Factory". The building complex is located in an intimate green part of Kipsala Island, in the Riga centre, on the left bank of the Daugava River. From the windows opens a spectacular view to the ships entering the Harbor.

The project with an inner garden courtyard includes 58 upscale apartments and four villas. There is a spectacular view from your windows of the Old Town, the Harbor and Riga Castle (the President's Palace). Adjacent to the development there is a private marina for motorboats and yachts. The value of this project lies in its location—a quiet inshore center of Riga—and the distinctive, top-tier architecture that combines the comfort and style of the twenty-first century.