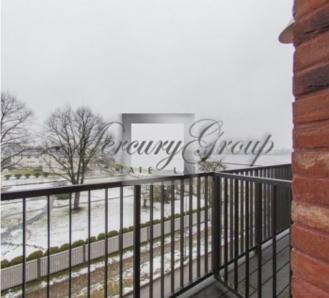

#### **Description**

Exclusive 3-bedroom apartment is offered in the new project "Gypsum Factory". The building complex is located in an intimate green part of Kipsala Island, in the Riga centre, on the left bank of the Daugava River. From the windows opens a spectacular view to the ships entering the Harbor.

The project with an inner garden courtyard includes 58 upscale apartments and four villas. There is a spectacular view from your windows of the Old Town, the Harbor and Riga Castle (the President's Palace). Adjacent to the development there is a private marina for motorboats and yachts. The value of this project lies in its location—a quiet inshore center of Riga—and the distinctive, top-tier architecture that combines the comfort and style of the twenty-first century.

The apartment is located on the 3 floor of a 4-storey building. Total area 190, 5 m2, with the terrace/ balcony area of 4.4 m2 included.

The finishing of the apartment made of high-class quality lining materials and equipment: kitchen furniture by the German manufacturer Bulthaup with Gagenau kitchen household appliances, top-class wooden parquet, individually designed wardrobe, wooden windows with aluminum lining and double-glass pack windows, air conditioning and alarm systems. Spacious living room with kitchen and didning zone, three bedrooms, two bathrooms and two balconies.