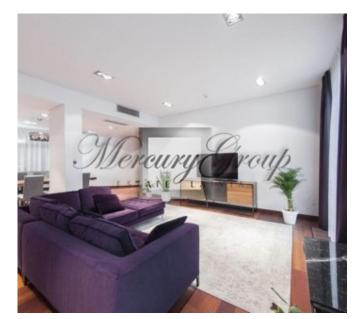

The apartment is located on the 3 floor of a 4-storey building. Total area 190, 5 m2, with the terrace/ balcony area of 4.4 m2 included.

The finishing of the apartment made of high-class quality lining materials and equipment: kitchen furniture by the German manufacturer Bulthaup with Gagenau kitchen household appliances, top-class wooden parquet, individually designed wardrobe, wooden windows with aluminum lining and double-glass pack windows, air conditioning and alarm systems. Spacious living room with kitchen and didning zone, three bedrooms, two bathrooms and two balconies.

High class furniture and underground parking included in the price.