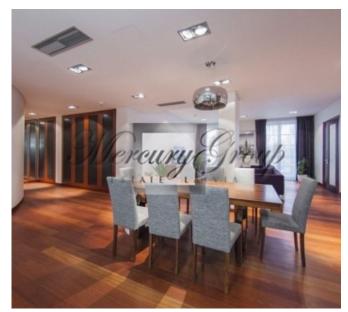

The apartment is located on the 3 floor of a 4-storey building. Total area 190, 5 m2, with the terrace/ balcony area of 4.4 m2 included.

The finishing of the apartment made of high-class quality lining materials and equipment: kitchen furniture by the German manufacturer Bulthaup with Gagenau kitchen household appliances, top-class wooden parquet, individually designed wardrobe, wooden windows with aluminum lining and double-glass pack windows, air conditioning and alarm systems. Spacious living room with kitchen and didning zone, three bedrooms, two bathrooms and two balconies.