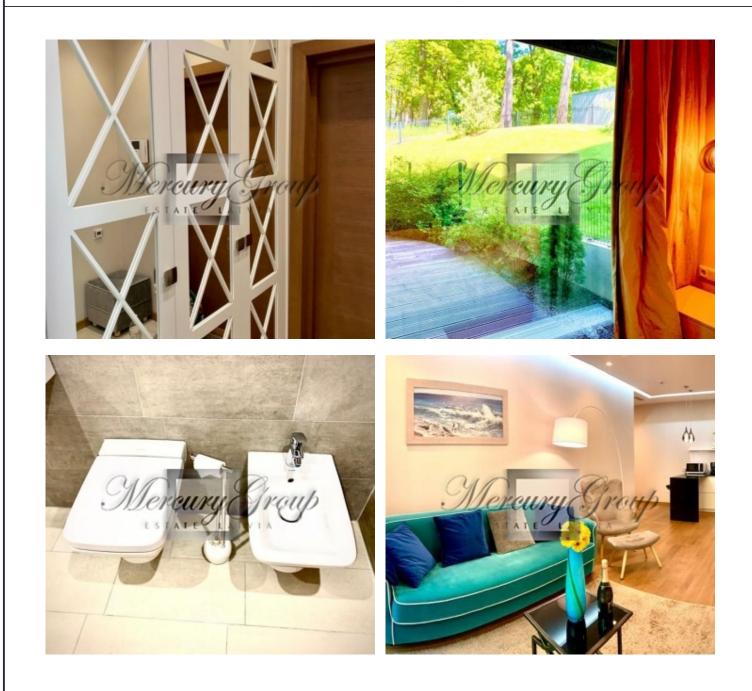

The area around the house is not only fenced and completely closed, but is also under constant video surveillance.

The apartment is located in a building on the 1st floor. The total area of the apartment is 53 m2, and the area of the terrace is 35 m2 and consists of: living room-kitchen and dining room, 1 bedroom, spacious bathroom and toilet room. The apartment is offered fully furnished and with all necessary appliances for a comfortable stay.