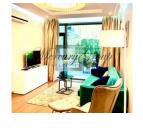

The area around the house is not only fenced and completely closed, but is also under constant video surveillance.

The apartment is located in a building on the 1st floor. The total area of the apartment is 53 m2, and the area of the terrace is 35 m2 and consists of: living room-kitchen and dining room, 1 bedroom, spacious bathroom and toilet room. The apartment is offered fully furnished and with all necessary appliances for a comfortable stay.