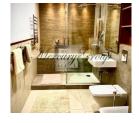

The area around the house is not only fenced and completely closed, but is also under constant video surveillance.

The apartment is located in a building on the 1st floor. The total area of the apartment is 53 m2, and the area of the terrace is 35 m2 and consists of: living room-kitchen and dining room, 1 bedroom, spacious bathroom and toilet room. The apartment is offered fully furnished and with all necessary appliances for a comfortable stay.