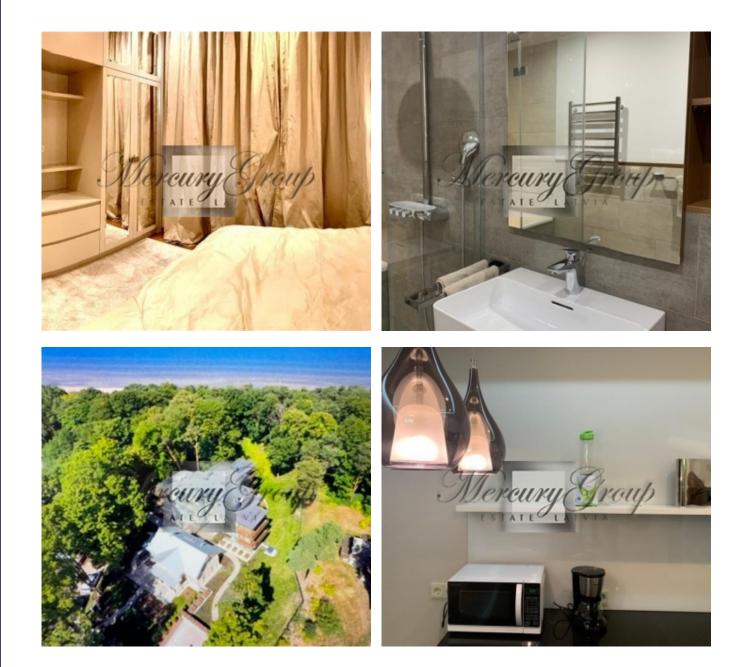

The area around the house is not only fenced and completely closed, but is also under constant video surveillance.

The apartment is located in a building on the 1st floor. The total area of the apartment is 53 m2, and the area of the terrace is 35 m2 and consists of: living room-kitchen and dining room, 1 bedroom, spacious bathroom and toilet room. The apartment is offered fully furnished and with all necessary appliances for a comfortable stay.