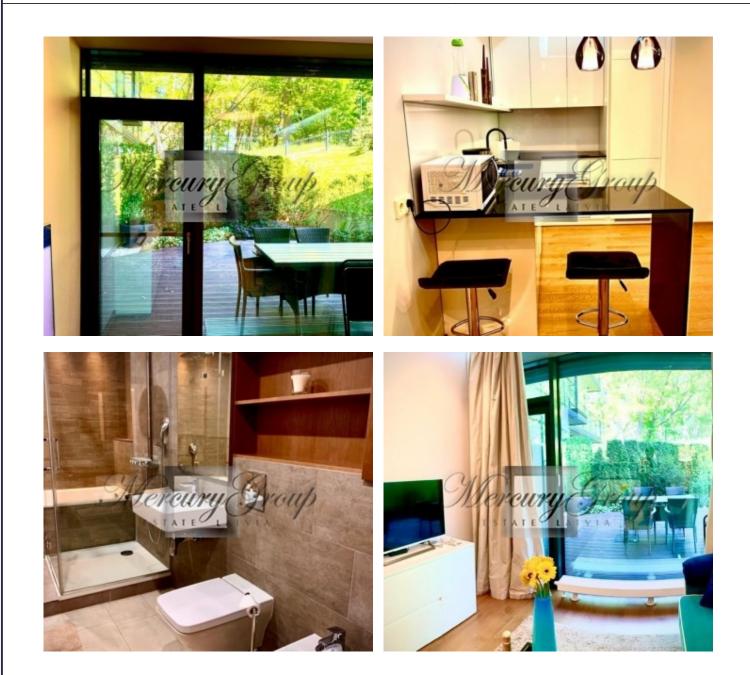

The area around the house is not only fenced and completely closed, but is also under constant video surveillance.

The apartment is located in a building on the 1st floor. The total area of the apartment is 53 m2, and the area of the terrace is 35 m2 and consists of: living room-kitchen and dining room, 1 bedroom, spacious bathroom and toilet room. The apartment is offered fully furnished and with all necessary appliances for a comfortable stay.