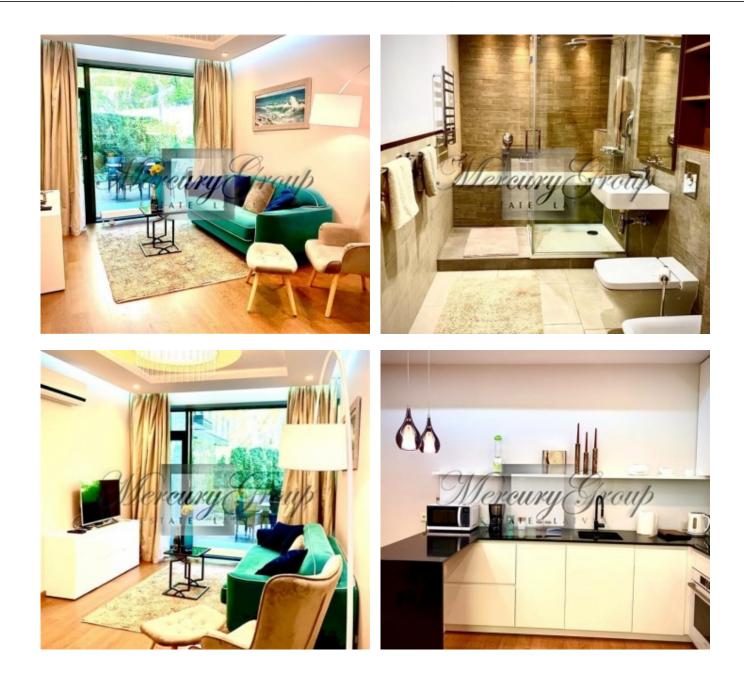

The area around the house is not only fenced and completely closed, but is also under constant video surveillance.

The apartment is located in a building on the 1st floor. The total area of the apartment is 53 m2, and the area of the terrace is 35 m2 and consists of: living room-kitchen and dining room, 1 bedroom, spacious bathroom and toilet room. The apartment is offered fully furnished and with all necessary appliances for a comfortable stay.