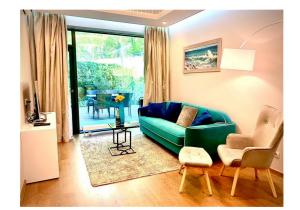

The area around the house is not only fenced and completely closed, but is also under constant video surveillance.

The apartment is located in a building on the 1st floor. The total area of the apartment is 53 m2, and the area of the terrace is 35 m2 and consists of: living room-kitchen and dining room, 1 bedroom, spacious bathroom and toilet room. The apartment is offered fully furnished and with all necessary appliances for a comfortable stay.