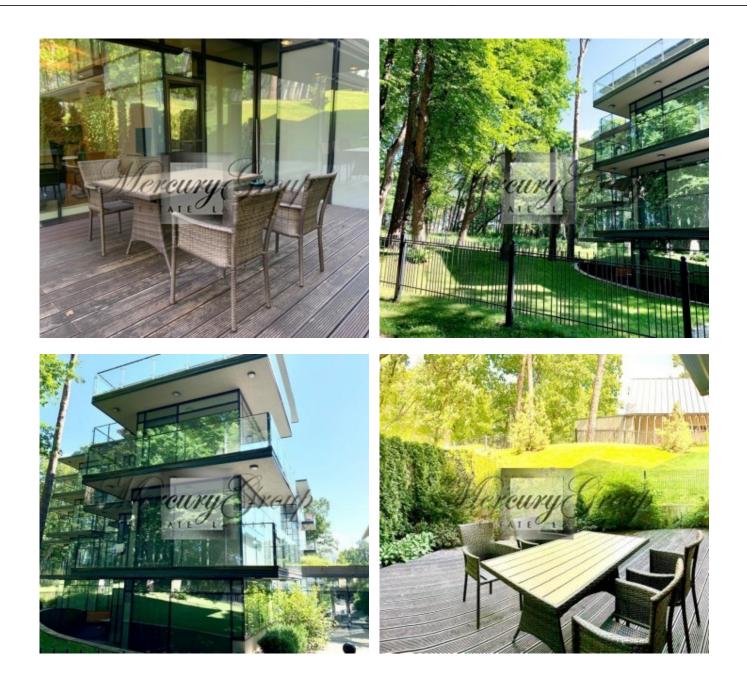

The area around the house is not only fenced and completely closed, but is also under constant video surveillance.

The apartment is located in a building on the 1st floor. The total area of the apartment is 53 m2, and the area of the terrace is 35 m2 and consists of: living room-kitchen and dining room, 1 bedroom, spacious bathroom and toilet room. The apartment is offered fully furnished and with all necessary appliances for a comfortable stay.