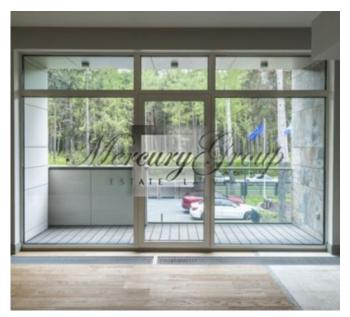

The apartment is offered with full finishing. Here you can find information about apartment, located on 2nd floor of the building and consist of 2 bedrooms, bathroom, WC, living room, connected to the kitchen. The total area of the apartment is 75 m2, including the balcony