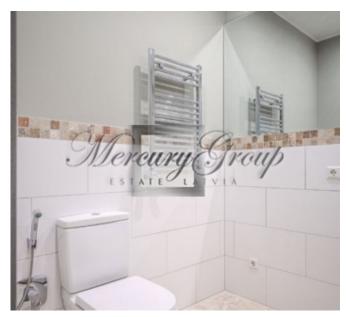

High quality natural materials are used in project and in each apartment (stone, ceramic tiles, travertine table tops, oak parquets, veneered oak doors). Sanitary facilities have Grohe plumbing and Villeroy&Boch ceramics.

The apartment is offered with full finishing. Here you can find information about apartment, located on 2nd floor of the building and consist of 2 bedrooms, bathroom, WC, living room, connected to the kitchen. The total area of the apartment is 75 m2, including the balcony