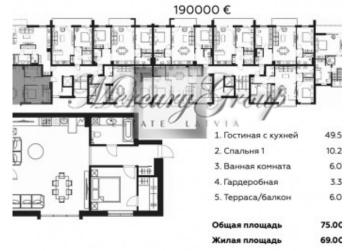

The apartment is offered with full finishing. Here you can find information about apartment, located on 2nd floor of the building and consist of 2 bedrooms, bathroom, WC, living room, connected to the kitchen. The total area of the apartment is 75 m2, including the balcony

# КВАРТИРА 6 2 ЭТАЖ