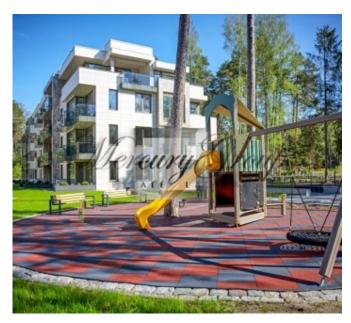

#### Description

We offer for sale apartment in new residential complex in Jurmala. Comfortable house with 36 apartments is located on Rigas street in the prestigious district of Jurmala, Dzintari. The location of project between Baltic beaches and the Lielupe river combines all advantages of the country residence. Quiet and calm place, pine forest and the fresh sea breeze. There is also a Buldur arboretum across the road. The centre of lurmala is just two minutes away - the lomas street and the Dzintari concert hall. Popular cafes and restaurants are located nearby as well as sports complexes, agua park, tennis courts and the yacht club. The capital of Latvia - Riga - is also situated nearby, which is why living in this project is convenient for those whose life is associated with business. The international airport "Riga" can be reached in 15 minutes by car, 25 minutes to the centre of Riga.