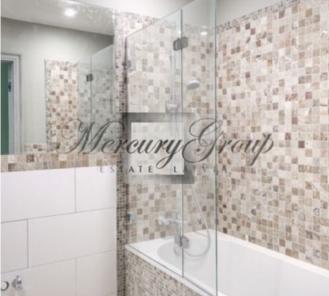

High quality natural materials are used in project and in each apartment (stone, ceramic tiles, travertine table tops, oak parquets, veneered oak doors). Sanitary facilities have Grohe plumbing and Villeroy&Boch ceramics.

The apartment is offered with full finishing. Here you can find information about apartment, located on 2nd floor of the building and consist of 2 bedrooms, bathroom, WC, living room, connected to the kitchen. The total area of the apartment is 75 m2, including the balcony