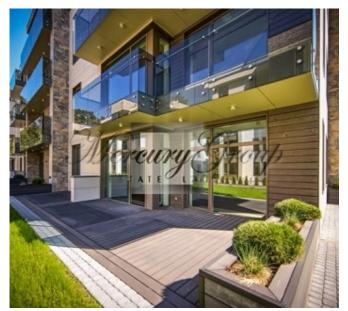

The apartment is offered with full finishing. Here you can find information about apartment, located on 2nd floor of the building and consist of 2 bedrooms, bathroom, WC, living room, connected to the kitchen. The total area of the apartment is 75 m2, including the balcony