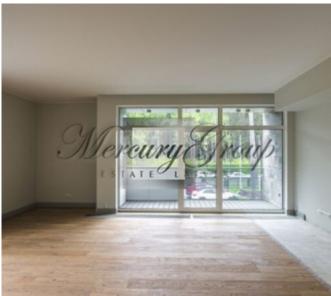

The apartment is offered with full finishing. Here you can find information about apartment, located on 2nd floor of the building and consist of 2 bedrooms, bathroom, WC, living room, connected to the kitchen. The total area of the apartment is 75 m2, including the balcony