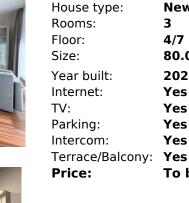

#### ID: 10929 WWW.ESTATELATVIA.COM TEL./VIBER/WHATSAPP: + 37129642499

10929 Riga / Centre / Rupniecibas Apartment New project 3 4/7 Elevator 80.00 m<sup>2</sup> 2020 Yes Yes Yes Yes Yes Yes To buy: 220 000 EUR