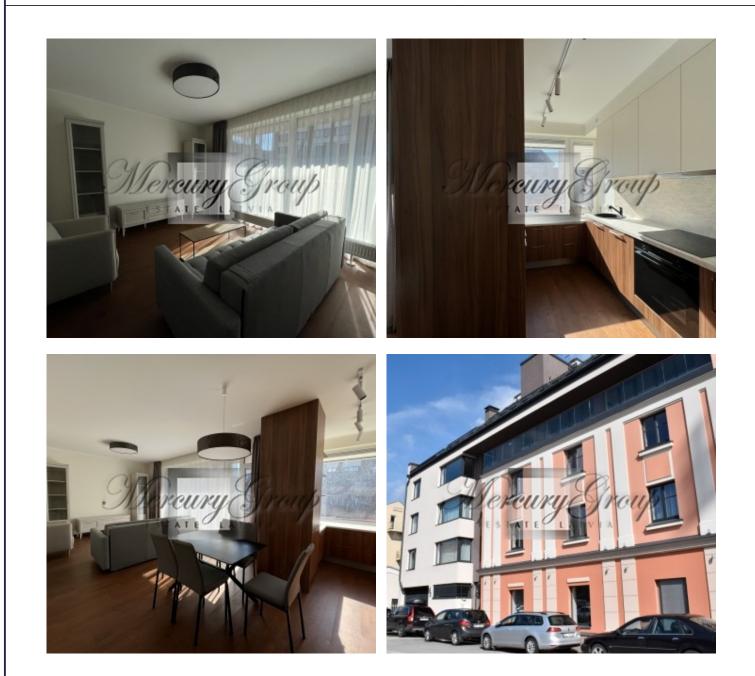

# Description

We offer for sale a cozy 2-bedroom apartment in a new project in the quiet center of the city.

Layout: living room combined with kitchen, 2 bedrooms, bathroom, guest toilet, hallway, balcony. The apartment windows face a quiet courtyard. The apartment is offered fully finished and furnished.

The apartment is located on the 4th floor of a new project. The house consists of 13 apartments. Gas heating, individual heat, electricity and water meters. An elevator and video cameras, 24-hour video surveillance are installed at the entrance.