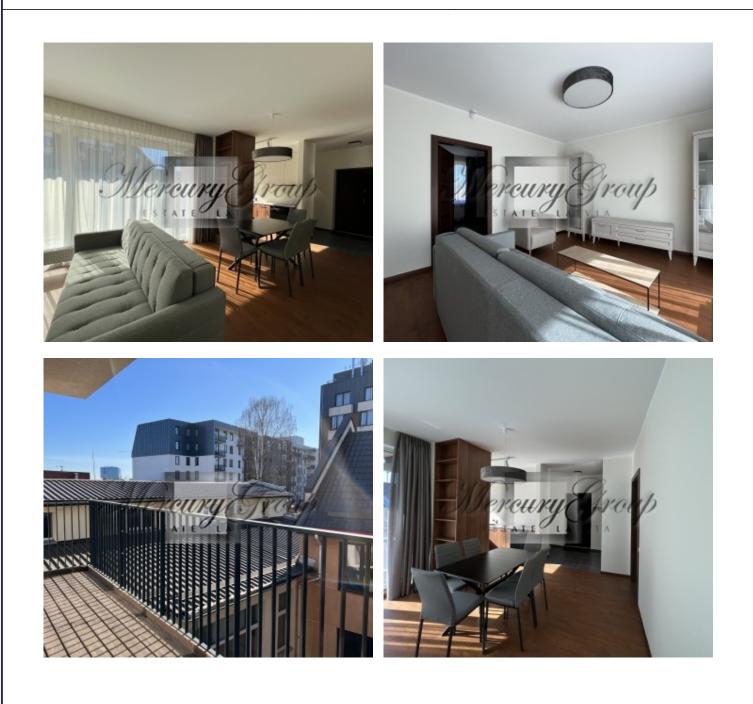

# Description

We offer for sale a cozy 2-bedroom apartment in a new project in the quiet center of the city.

Layout: living room combined with kitchen, 2 bedrooms, bathroom, guest toilet, hallway, balcony. The apartment windows face a quiet courtyard. The apartment is offered fully finished and furnished.

The apartment is located on the 4th floor of a new project. The house consists of 13 apartments. Gas heating, individual heat, electricity and water meters. An elevator and video cameras, 24-hour video surveillance are installed at the entrance.

Utility bills are approximately 200-300 euros per month.

The price of one parking space in a closed courtyard: 20000 euros.

Nearby there is a wonderful Viesturdarzs park with children's playgrounds, a Rimi grocery store, a large pet store, a tennis court, a SPA complex with a swimming pool and a gym.