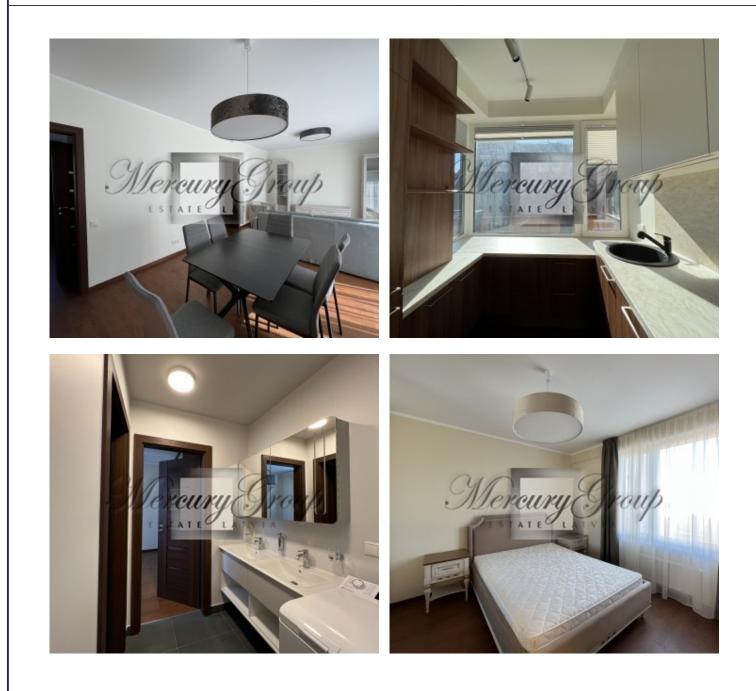

# Description

We offer for sale a cozy 2-bedroom apartment in a new project in the quiet center of the city.

Layout: living room combined with kitchen, 2 bedrooms, bathroom, guest toilet, hallway, balcony. The apartment windows face a quiet courtyard. The apartment is offered fully finished and furnished.

The apartment is located on the 4th floor of a new project. The house consists of 13 apartments. Gas heating, individual heat, electricity and water meters. An elevator and video cameras, 24-hour video surveillance are installed at the entrance.