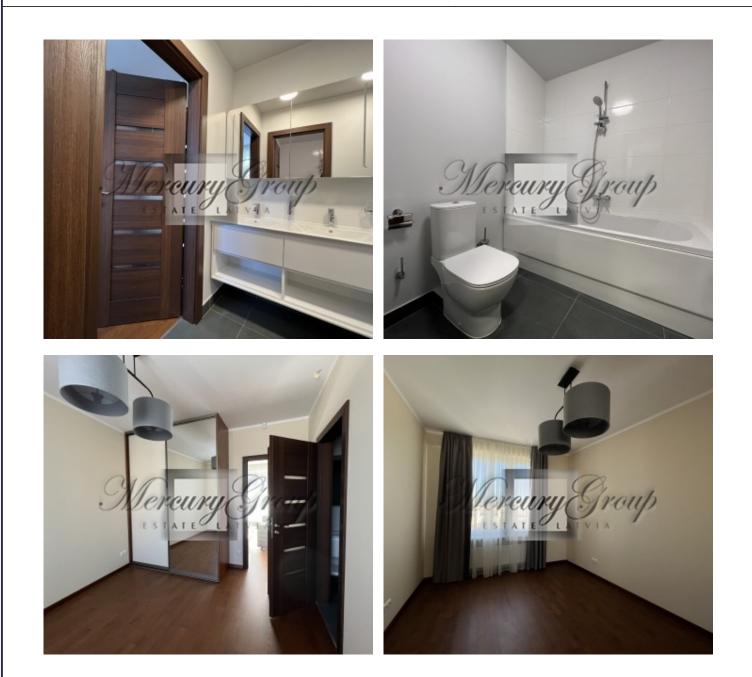

# Description

We offer for sale a cozy 2-bedroom apartment in a new project in the quiet center of the city.

Layout: living room combined with kitchen, 2 bedrooms, bathroom, guest toilet, hallway, balcony. The apartment windows face a quiet courtyard. The apartment is offered fully finished and furnished.

The apartment is located on the 4th floor of a new project. The house consists of 13 apartments. Gas heating, individual heat, electricity and water meters. An elevator and video cameras, 24-hour video surveillance are installed at the entrance.