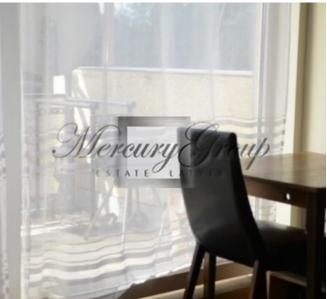

#### **Description**

Very beautiful and cozy 3-room apartment in the quiet center of Riga with terace. Two separate bedrooms, one is with the door to the terace, and large living-room, 70 m2. Comfortable, without go-betweens and with no comission fee, directly from the owner, apartments nearby the embassey area.

The building is located in a quiet yard, behind other buildings, which protect from city noises. Closed-up teritory with reserved car parking close to the entrance door. Recently done high-quality repair works, original design solutions, granite and marble surfaces, Villeroy&Bosch tiles and WC equipment, modern kitchen furniture individually projected and manufactured, home theater, SAT TV connection, soft furniture, famous artist masterpiece reproductions, microwave oven, teapot, washing machine, eletrical oven, extract unit. Building is protected 24h, clean closed-up staircase with code cards, very convenient public transport communication, close located food stores.