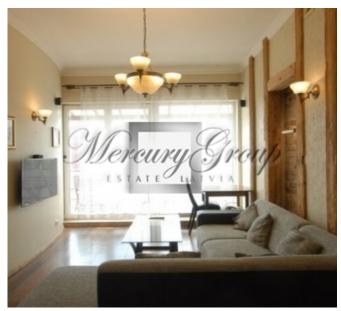

#### **Description**

Very beautiful and cozy 3-room apartment in the quiet center of Riga with terace. Two separate bedrooms, one is with the door to the terace, and large living-room, 70 m2. Comfortable, without go-betweens and with no comission fee, directly from the owner, apartments nearby the embassey area.

The building is located in a quiet yard, behind other buildings, which protect from city noises. Closed-up teritory with reserved car parking close to the entrance door. Recently done high-quality repair works, original design solutions, granite and marble surfaces, Villeroy&Bosch tiles and WC equipment, modern kitchen furniture individually projected and manufactured, home theater, SAT TV connection, soft furniture, famous artist masterpiece reproductions, microwave oven, teapot, washing machine, eletrical oven, extract unit. Building is protected 24h, clean closed-up staircase with code cards, very convenient public transport communication, close located food stores.