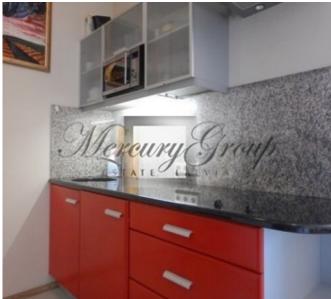

The building is located in a quiet yard, behind other buildings, which protect from city noises. Closed-up teritory with reserved car parking close to the entrance door. Recently done high-quality repair works, original design solutions, granite and marble surfaces, Villeroy&Bosch tiles and WC equipment, modern kitchen furniture individually projected and manufactured, home theater, SAT TV connection, soft furniture, famous artist masterpiece reproductions, microwave oven, teapot, washing machine, eletrical oven, extract unit. Building is protected 24h, clean closed-up staircase with code cards, very convenient public transport communication, close located food stores.