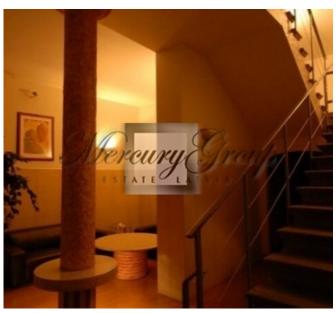

The building is located in a quiet yard, behind other buildings, which protect from city noises. Closed-up teritory with reserved car parking close to the entrance door. Recently done high-quality repair works, original design solutions, granite and marble surfaces, Villeroy&Bosch tiles and WC equipment, modern kitchen furniture individually projected and manufactured, home theater, SAT TV connection, soft furniture, famous artist masterpiece reproductions, microwave oven, teapot, washing machine, eletrical oven, extract unit. Building is protected 24h, clean closed-up staircase with code cards, very convenient public transport communication, close located food stores.