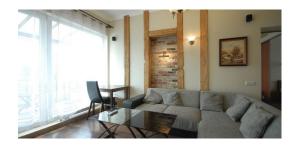

#### **Description**

Very beautiful and cozy 3-room apartment in the quiet center of Riga with terace. Two separate bedrooms, one is with the door to the terace, and large living-room, 70 m2. Comfortable, without go-betweens and with no comission fee, directly from the owner, apartments nearby the embassey area.

The building is located in a quiet yard, behind other buildings, which protect from city noises. Closed-up teritory with reserved car parking close to the entrance door. Recently done high-quality repair works, original design solutions, granite and marble surfaces, Villeroy&Bosch tiles and WC equipment, modern kitchen furniture individually projected and manufactured, home theater, SAT TV connection, soft furniture, famous artist masterpiece reproductions, microwave oven, teapot, washing machine, eletrical oven, extract unit. Building is protected 24h, clean closed-up staircase with code cards, very convenient public transport communication, close located food stores.