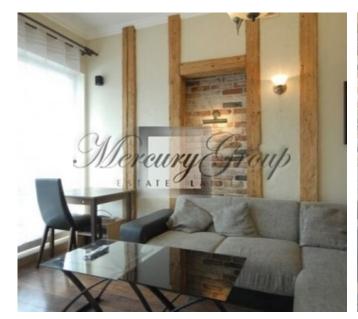

#### **Description**

Very beautiful and cozy 3-room apartment in the quiet center of Riga with terace. Two separate bedrooms, one is with the door to the terace, and large living-room, 70 m2. Comfortable, without go-betweens and with no comission fee, directly from the owner, apartments nearby the embassey area.

The building is located in a quiet yard, behind other buildings, which protect from city noises. Closed-up teritory with reserved car parking close to the entrance door. Recently done high-quality repair works, original design solutions, granite and marble surfaces, Villeroy&Bosch tiles and WC equipment, modern kitchen furniture individually projected and manufactured, home theater, SAT TV connection, soft furniture, famous artist masterpiece reproductions, microwave oven, teapot, washing machine, eletrical oven, extract unit. Building is protected 24h, clean closed-up staircase with code cards, very convenient public transport communication, close located food stores.