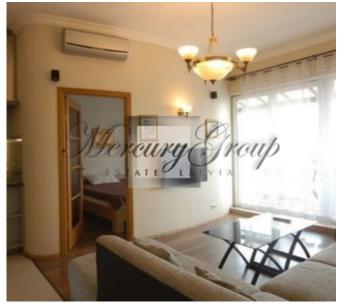

#### **Description**

Very beautiful and cozy 3-room apartment in the quiet center of Riga with terace. Two separate bedrooms, one is with the door to the terace, and large living-room, 70 m2. Comfortable, without go-betweens and with no comission fee, directly from the owner, apartments nearby the embassey area.

The building is located in a quiet yard, behind other buildings, which protect from city noises. Closed-up teritory with reserved car parking close to the entrance door. Recently done high-quality repair works, original design solutions, granite and marble surfaces, Villeroy&Bosch tiles and WC equipment, modern kitchen furniture individually projected and manufactured, home theater, SAT TV connection, soft furniture, famous artist masterpiece reproductions, microwave oven, teapot, washing machine, eletrical oven, extract unit. Building is protected 24h, clean closed-up staircase with code cards, very convenient public transport communication, close located food stores.