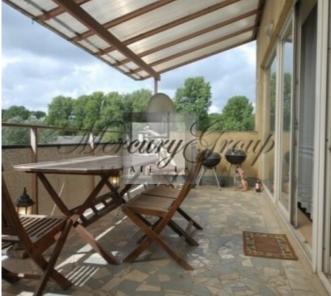

#### **Description**

Very beautiful and cozy 3-room apartment in the quiet center of Riga with terace. Two separate bedrooms, one is with the door to the terace, and large living-room, 70 m2. Comfortable, without go-betweens and with no comission fee, directly from the owner, apartments nearby the embassey area.

The building is located in a quiet yard, behind other buildings, which protect from city noises. Closed-up teritory with reserved car parking close to the entrance door. Recently done high-quality repair works, original design solutions, granite and marble surfaces, Villeroy&Bosch tiles and WC equipment, modern kitchen furniture individually projected and manufactured, home theater, SAT TV connection, soft furniture, famous artist masterpiece reproductions, microwave oven, teapot, washing machine, eletrical oven, extract unit. Building is protected 24h, clean closed-up staircase with code cards, very convenient public transport communication, close located food stores.