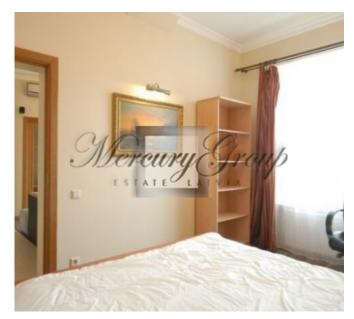

#### **Description**

Very beautiful and cozy 3-room apartment in the quiet center of Riga with terace. Two separate bedrooms, one is with the door to the terace, and large living-room, 70 m2. Comfortable, without go-betweens and with no comission fee, directly from the owner, apartments nearby the embassey area.

The building is located in a quiet yard, behind other buildings, which protect from city noises. Closed-up teritory with reserved car parking close to the entrance door. Recently done high-quality repair works, original design solutions, granite and marble surfaces, Villeroy&Bosch tiles and WC equipment, modern kitchen furniture individually projected and manufactured, home theater, SAT TV connection, soft furniture, famous artist masterpiece reproductions, microwave oven, teapot, washing machine, eletrical oven, extract unit. Building is protected 24h, clean closed-up staircase with code cards, very convenient public transport communication, close located food stores.