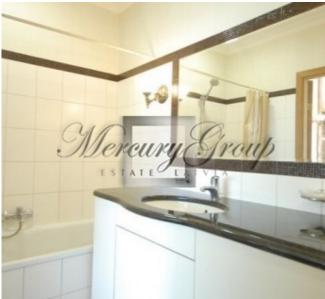

The building is located in a quiet yard, behind other buildings, which protect from city noises. Closed-up teritory with reserved car parking close to the entrance door. Recently done high-quality repair works, original design solutions, granite and marble surfaces, Villeroy&Bosch tiles and WC equipment, modern kitchen furniture individually projected and manufactured, home theater, SAT TV connection, soft furniture, famous artist masterpiece reproductions, microwave oven, teapot, washing machine, eletrical oven, extract unit. Building is protected 24h, clean closed-up staircase with code cards, very convenient public transport communication, close located food stores.