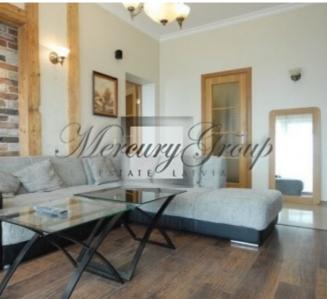

#### **Description**

Very beautiful and cozy 3-room apartment in the quiet center of Riga with terace. Two separate bedrooms, one is with the door to the terace, and large living-room, 70 m2. Comfortable, without go-betweens and with no comission fee, directly from the owner, apartments nearby the embassey area.

The building is located in a quiet yard, behind other buildings, which protect from city noises. Closed-up teritory with reserved car parking close to the entrance door. Recently done high-quality repair works, original design solutions, granite and marble surfaces, Villeroy&Bosch tiles and WC equipment, modern kitchen furniture individually projected and manufactured, home theater, SAT TV connection, soft furniture, famous artist masterpiece reproductions, microwave oven, teapot, washing machine, eletrical oven, extract unit. Building is protected 24h, clean closed-up staircase with code cards, very convenient public transport communication, close located food stores.