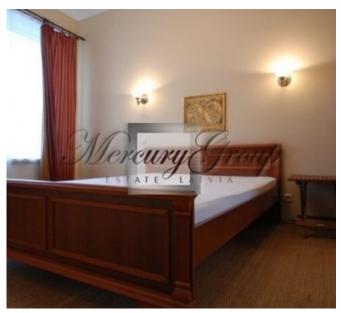

#### **Description**

Very beautiful and cozy 3-room apartment in the quiet center of Riga with terace. Two separate bedrooms, one is with the door to the terace, and large living-room, 70 m2. Comfortable, without go-betweens and with no comission fee, directly from the owner, apartments nearby the embassey area.

The building is located in a quiet yard, behind other buildings, which protect from city noises. Closed-up teritory with reserved car parking close to the entrance door. Recently done high-quality repair works, original design solutions, granite and marble surfaces, Villeroy&Bosch tiles and WC equipment, modern kitchen furniture individually projected and manufactured, home theater, SAT TV connection, soft furniture, famous artist masterpiece reproductions, microwave oven, teapot, washing machine, eletrical oven, extract unit. Building is protected 24h, clean closed-up staircase with code cards, very convenient public transport communication, close located food stores.