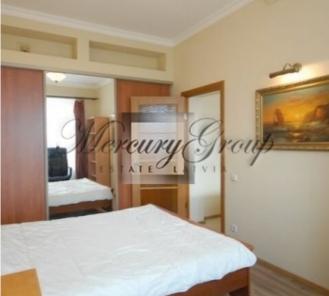

#### **Description**

Very beautiful and cozy 3-room apartment in the quiet center of Riga with terace. Two separate bedrooms, one is with the door to the terace, and large living-room, 70 m2. Comfortable, without go-betweens and with no comission fee, directly from the owner, apartments nearby the embassey area.

The building is located in a quiet yard, behind other buildings, which protect from city noises. Closed-up teritory with reserved car parking close to the entrance door. Recently done high-quality repair works, original design solutions, granite and marble surfaces, Villeroy&Bosch tiles and WC equipment, modern kitchen furniture individually projected and manufactured, home theater, SAT TV connection, soft furniture, famous artist masterpiece reproductions, microwave oven, teapot, washing machine, eletrical oven, extract unit. Building is protected 24h, clean closed-up staircase with code cards, very convenient public transport communication, close located food stores.