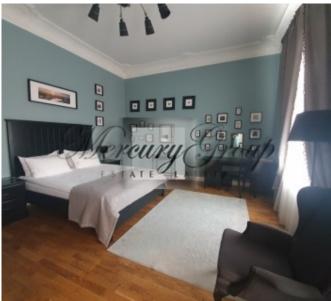

### **Description**

Residential property in Old Riga

Located in the heart of Riga - the Old Town - a renovated 4-storey building, built in 1898, is for sale and currently houses a new boutique hotel 'Sherlock Art Hotel'. Its unique concept, appearance and interior design show special respect for the work of the famous British writer Arthur Conan Doyle and his legendary hero, detective Sherlock Holmes. The hotel has seventeen rooms (29 to 63 square meters) in the Suite, Superior and Studio categories, decorated in a Victorian style. Each room has a unique décor, and its interior is associated with one or another hero of Arthur Conan Doyle or the detective story, after which the rooms are named. Most apartments are two-room apartments with a seating area, a work area and a cozy bathroom. Kitchen areas are equipped with the necessary appliances. According to customer ratings, the Sherlock Art Hotel is one of the highest valued tourism objects in Riga, which confirms the investment attractiveness of this object.

The advantage of investing in this house property is that all the rooms of the boutique hotel have the legal status of apartments at the same time, and therefore this property can also be considered a full-fledged rental house. This diversifies the risks for new owners.