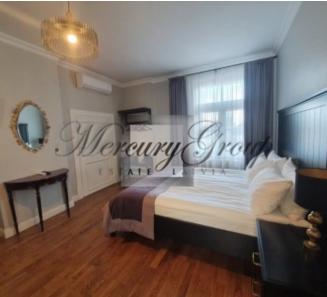

### **Description**

Residential property in Old Riga

Located in the heart of Riga - the Old Town - a renovated 4-storey building, built in 1898, is for sale and currently houses a new boutique hotel 'Sherlock Art Hotel'. Its unique concept, appearance and interior design show special respect for the work of the famous British writer Arthur Conan Doyle and his legendary hero, detective Sherlock Holmes. The hotel has seventeen rooms (29 to 63 square meters) in the Suite, Superior and Studio categories, decorated in a Victorian style. Each room has a unique décor, and its interior is associated with one or another hero of Arthur Conan Doyle or the detective story, after which the rooms are named. Most apartments are two-room apartments with a seating area, a work area and a cozy bathroom. Kitchen areas are equipped with the necessary appliances. According to customer ratings, the Sherlock Art Hotel is one of the highest valued tourism objects in Riga, which confirms the investment attractiveness of this object.