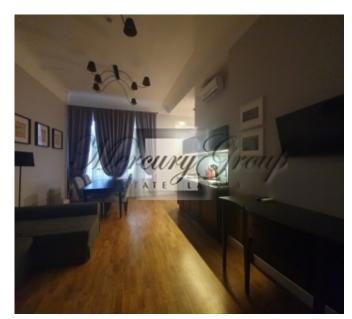

### **Description**

Residential property in Old Riga

Located in the heart of Riga - the Old Town - a renovated 4-storey building, built in 1898, is for sale and currently houses a new boutique hotel 'Sherlock Art Hotel'. Its unique concept, appearance and interior design show special respect for the work of the famous British writer Arthur Conan Doyle and his legendary hero, detective Sherlock Holmes. The hotel has seventeen rooms (29 to 63 square meters) in the Suite, Superior and Studio categories, decorated in a Victorian style. Each room has a unique décor, and its interior is associated with one or another hero of Arthur Conan Doyle or the detective story, after which the rooms are named. Most apartments are two-room apartments with a seating area, a work area and a cozy bathroom. Kitchen areas are equipped with the necessary appliances. According to customer ratings, the Sherlock Art Hotel is one of the highest valued tourism objects in Riga, which confirms the investment attractiveness of this object.

The advantage of investing in this house property is that all the rooms of the boutique hotel have the legal status of apartments at the same time, and therefore this property can also be considered a full-fledged rental house. This diversifies the risks for new owners.