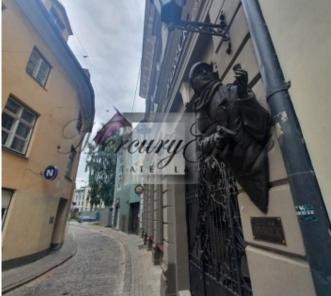

### **Description**

Residential property in Old Riga

Located in the heart of Riga - the Old Town - a renovated 4-storey building, built in 1898, is for sale and currently houses a new boutique hotel 'Sherlock Art Hotel'. Its unique concept, appearance and interior design show special respect for the work of the famous British writer Arthur Conan Doyle and his legendary hero, detective Sherlock Holmes. The hotel has seventeen rooms (29 to 63 square meters) in the Suite, Superior and Studio categories, decorated in a Victorian style. Each room has a unique décor, and its interior is associated with one or another hero of Arthur Conan Doyle or the detective story, after which the rooms are named. Most apartments are two-room apartments with a seating area, a work area and a cozy bathroom. Kitchen areas are equipped with the necessary appliances. According to customer ratings, the Sherlock Art Hotel is one of the highest valued tourism objects in Riga, which confirms the investment attractiveness of this object.

The total area of the house on Maza Monetu Street 3 is 1,354 square meters, of which 901 square meters are a boutique hotel. On the first floor of the building there is the famous Latvian fast service restaurant network Lido, which is one of the most popular public catering places in Old Riga. Lido has a long-term lease and the average monthly payment in recent years has been € 11,000, excluding utilities.