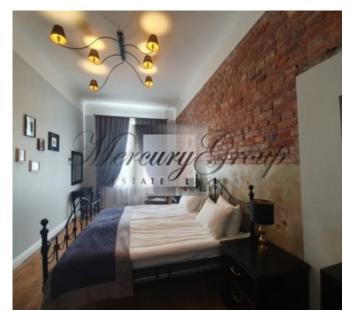

### **Description**

Residential property in Old Riga

Located in the heart of Riga - the Old Town - a renovated 4-storey building, built in 1898, is for sale and currently houses a new boutique hotel 'Sherlock Art Hotel'. Its unique concept, appearance and interior design show special respect for the work of the famous British writer Arthur Conan Doyle and his legendary hero, detective Sherlock Holmes. The hotel has seventeen rooms (29 to 63 square meters) in the Suite, Superior and Studio categories, decorated in a Victorian style. Each room has a unique décor, and its interior is associated with one or another hero of Arthur Conan Doyle or the detective story, after which the rooms are named. Most apartments are two-room apartments with a seating area, a work area and a cozy bathroom. Kitchen areas are equipped with the necessary appliances. According to customer ratings, the Sherlock Art Hotel is one of the highest valued tourism objects in Riga, which confirms the investment attractiveness of this object.