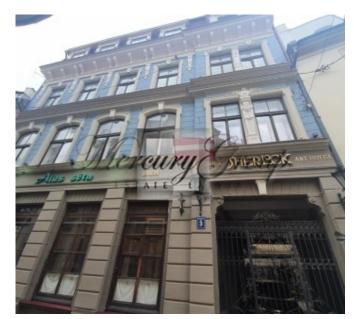

### **Description**

Residential property in Old Riga

Located in the heart of Riga - the Old Town - a renovated 4-storey building, built in 1898, is for sale and currently houses a new boutique hotel 'Sherlock Art Hotel'. Its unique concept, appearance and interior design show special respect for the work of the famous British writer Arthur Conan Doyle and his legendary hero, detective Sherlock Holmes. The hotel has seventeen rooms (29 to 63 square meters) in the Suite, Superior and Studio categories, decorated in a Victorian style. Each room has a unique décor, and its interior is associated with one or another hero of Arthur Conan Doyle or the detective story, after which the rooms are named. Most apartments are two-room apartments with a seating area, a work area and a cozy bathroom. Kitchen areas are equipped with the necessary appliances. According to customer ratings, the Sherlock Art Hotel is one of the highest valued tourism objects in Riga, which confirms the investment attractiveness of this object.

The total area of the house on Maza Monetu Street 3 is 1,354 square meters, of which 901 square meters are a boutique hotel. On the first floor of the building there is the famous Latvian fast service restaurant network Lido, which is one of the most popular public catering places in Old Riga. Lido has a long-term lease and the average monthly payment in recent years has been € 11,000, excluding utilities.