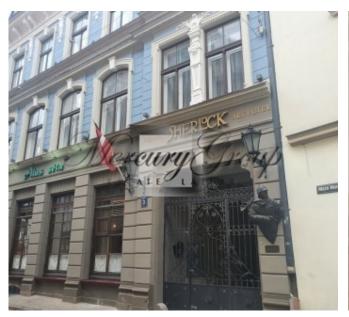

### **Description**

Residential property in Old Riga

Located in the heart of Riga - the Old Town - a renovated 4-storey building, built in 1898, is for sale and currently houses a new boutique hotel 'Sherlock Art Hotel'. Its unique concept, appearance and interior design show special respect for the work of the famous British writer Arthur Conan Doyle and his legendary hero, detective Sherlock Holmes. The hotel has seventeen rooms (29 to 63 square meters) in the Suite, Superior and Studio categories, decorated in a Victorian style. Each room has a unique décor, and its interior is associated with one or another hero of Arthur Conan Doyle or the detective story, after which the rooms are named. Most apartments are two-room apartments with a seating area, a work area and a cozy bathroom. Kitchen areas are equipped with the necessary appliances. According to customer ratings, the Sherlock Art Hotel is one of the highest valued tourism objects in Riga, which confirms the investment attractiveness of this object.

The total area of the house on Maza Monetu Street 3 is 1,354 square meters, of which 901 square meters are a boutique hotel. On the first floor of the building there is the famous Latvian fast service restaurant network Lido, which is one of the most popular public catering places in Old Riga. Lido has a long-term lease and the average monthly payment in recent years has been € 11,000, excluding utilities.