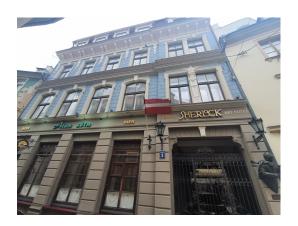

### **Description**

Residential property in Old Riga

Located in the heart of Riga - the Old Town - a renovated 4-storey building, built in 1898, is for sale and currently houses a new boutique hotel 'Sherlock Art Hotel'. Its unique concept, appearance and interior design show special respect for the work of the famous British writer Arthur Conan Doyle and his legendary hero, detective Sherlock Holmes. The hotel has seventeen rooms (29 to 63 square meters) in the Suite, Superior and Studio categories, decorated in a Victorian style. Each room has a unique décor, and its interior is associated with one or another hero of Arthur Conan Doyle or the detective story, after which the rooms are named. Most apartments are two-room apartments with a seating area, a work area and a cozy bathroom. Kitchen areas are equipped with the necessary appliances. According to customer ratings, the Sherlock Art Hotel is one of the highest valued tourism objects in Riga, which confirms the investment attractiveness of this object.

The total area of the house on Maza Monetu Street 3 is 1,354 square meters, of which 901 square meters are a boutique hotel. On the first floor of the building there is the famous Latvian fast service restaurant network Lido, which is one of the most popular public catering places in Old Riga. Lido has a long-term lease and the average monthly payment in recent years has been € 11,000, excluding utilities.