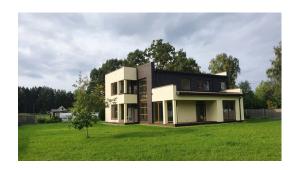

## ID: 10952 WWW.ESTATELATVIA.COM TEL./VIBER/WHATSAPP: +37126322292

Location: Jurmala and region / Kemeri /

Partizanu

Type: Private houses
House type: New project

Rooms: 6 Floor: -/2

Size: **274.00 m²** Land area: **1750.00 m²** 

## **Description**

New modern house for sale in a quiet, beautiful place. The house is located in the Kemeri National Park.

The building is completely new, commissioned in 2021. Heat pump for heating and air conditioning. City water and sewerage. Warm floors on both floors. Finishing is fully completed. High quality materials were used ¬ wooden floors, wooden doors, high-quality plumbing.

Garage for two cars, the garage doors and gates open automatically. An alarm system, video surveillance and a fire safety system are installed.