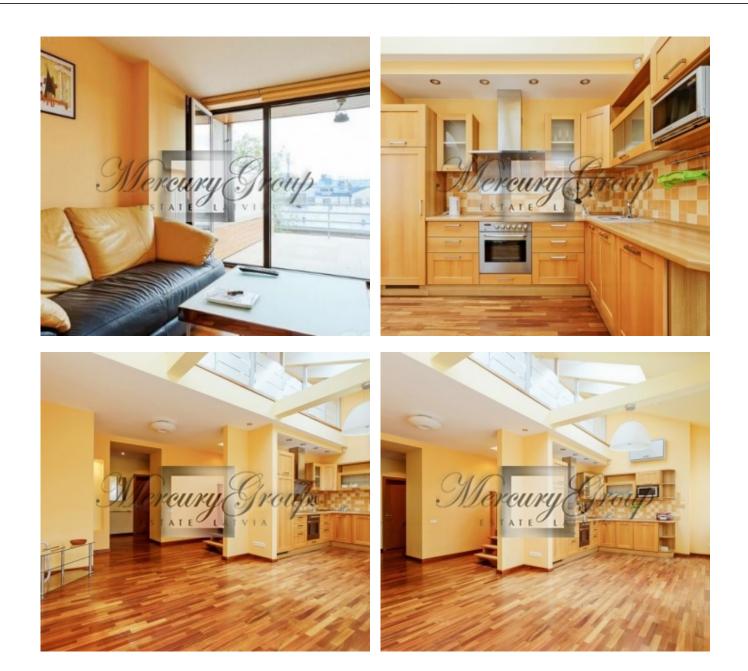

#### Description

For sale is offered a two-level apartment with terrace. The apartment is located in a quiet centre on Rupniecibas Street between the two parks Kronvalda and Viesturadarzs.

Total area is 129 sq.m., 2 bedrooms + study. The study can be used as a third bedroom. Large living room, 39 sq.m. combined with the kitchen. The layout allows you to make another isolated bedroom. That is, a 4-room apartment can be converted into a 5-room apartment. The area of the master bedroom is 14 sq.m. it has a large and bright bathroom with a window, bathroom area is 9 sq.m. The second bedroom is 16 sq.m., the guest bathroom is 4.8 sq.m., the dressing room is 5 sq.m., there is also a utility room.

On the second level there is a small hall, an office of 9 sq.m. and the terrace is also 9 sq.m. The apartment is located on the 6th and 7th floors of a pre-war building. The terrace offers beautiful views. It has enough space to install a grill, a dining / coffee table or even to create a recreation area with a small summer garden and a sun lounger for sunbathing.

The apartment has a built-in kitchen with all the necessary equipment. For floors used high-quality parquet made of walnut wood.

**Maria Naumenko** Assistant GSM: +37125947107 , E-mail: mercury@mgroup.lv