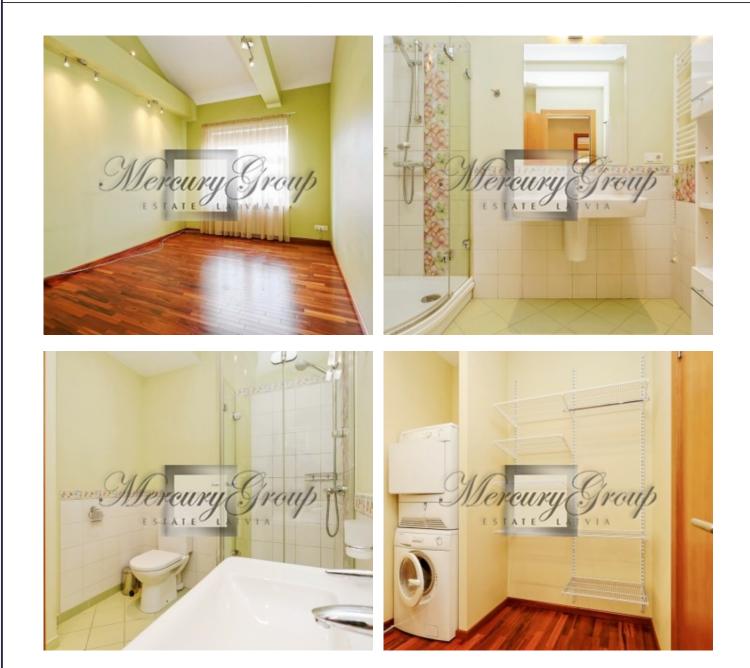

#### Description

For sale is offered a two-level apartment with terrace. The apartment is located in a quiet centre on Rupniecibas Street between the two parks Kronvalda and Viesturadarzs.

Total area is 129 sq.m., 2 bedrooms + study. The study can be used as a third bedroom. Large living room, 39 sq.m. combined with the kitchen. The layout allows you to make another isolated bedroom. That is, a 4-room apartment can be converted into a 5-room apartment. The area of the master bedroom is 14 sq.m. it has a large and bright bathroom with a window, bathroom area is 9 sq.m. The second bedroom is 16 sq.m., the guest bathroom is 4.8 sq.m., the dressing room is 5 sq.m., there is also a utility room.