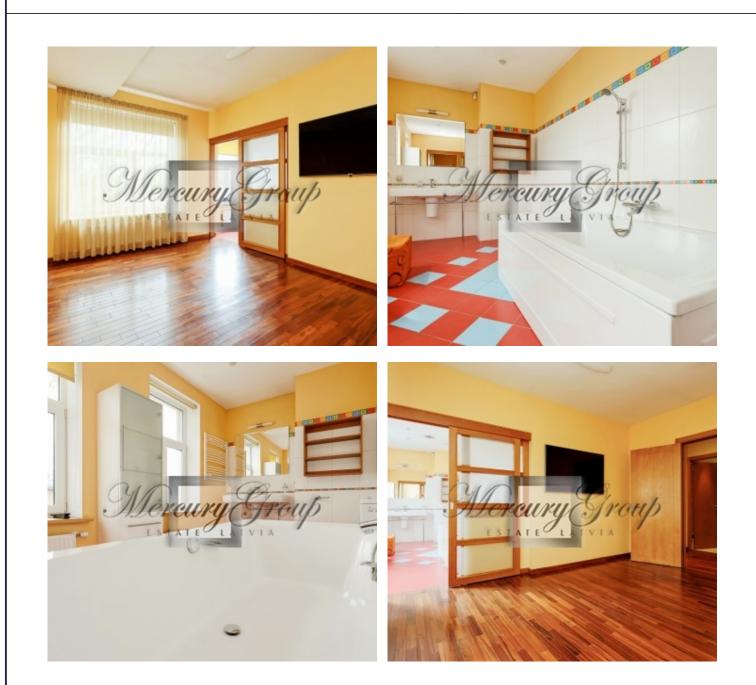

#### Description

For sale is offered a two-level apartment with terrace. The apartment is located in a quiet centre on Rupniecibas Street between the two parks Kronvalda and Viesturadarzs.

Total area is 129 sq.m., 2 bedrooms + study. The study can be used as a third bedroom. Large living room, 39 sq.m. combined with the kitchen. The layout allows you to make another isolated bedroom. That is, a 4-room apartment can be converted into a 5-room apartment. The area of the master bedroom is 14 sq.m. it has a large and bright bathroom with a window, bathroom area is 9 sq.m. The second bedroom is 16 sq.m., the guest bathroom is 4.8 sq.m., the dressing room is 5 sq.m., there is also a utility room.

On the second level there is a small hall, an office of 9 sq.m. and the terrace is also 9 sq.m. The apartment is located on the 6th and 7th floors of a pre-war building. The terrace offers beautiful views. It has enough space to install a grill, a dining / coffee table or even to create a recreation area with a small summer garden and a sun lounger for sunbathing.

The apartment has a built-in kitchen with all the necessary equipment. For floors used high-quality parquet made of walnut wood.

**Maria Naumenko** Assistant GSM: +37125947107 , E-mail: mercury@mgroup.lv