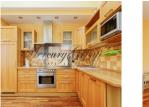

The apartment has a built-in kitchen with all the necessary equipment. For floors used high-quality parquet made of walnut wood.

**Maria Naumenko** Assistant GSM: +37125947107 , E-mail: mercury@mgroup.lv