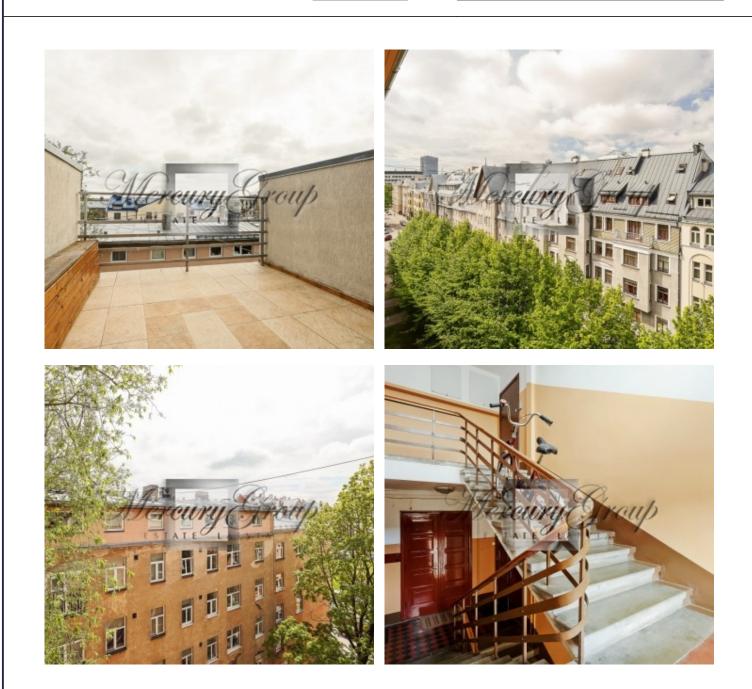

#### Description

For sale is offered a two-level apartment with terrace. The apartment is located in a quiet centre on Rupniecibas Street between the two parks Kronvalda and Viesturadarzs.

Total area is 129 sq.m., 2 bedrooms + study. The study can be used as a third bedroom. Large living room, 39 sq.m. combined with the kitchen. The layout allows you to make another isolated bedroom. That is, a 4-room apartment can be converted into a 5-room apartment. The area of the master bedroom is 14 sq.m. it has a large and bright bathroom with a window, bathroom area is 9 sq.m. The second bedroom is 16 sq.m., the guest bathroom is 4.8 sq.m., the dressing room is 5 sq.m., there is also a utility room.

On the second level there is a small hall, an office of 9 sq.m. and the terrace is also 9 sq.m. The apartment is located on the 6th and 7th floors of a pre-war building. The terrace offers beautiful views. It has enough space to install a grill, a dining / coffee table or even to create a recreation area with a small summer garden and a sun lounger for sunbathing.

The apartment has a built-in kitchen with all the necessary equipment. For floors used high-quality parquet made of walnut wood.

**Maria Naumenko** Assistant GSM: +37125947107 , E-mail: mercury@mgroup.lv