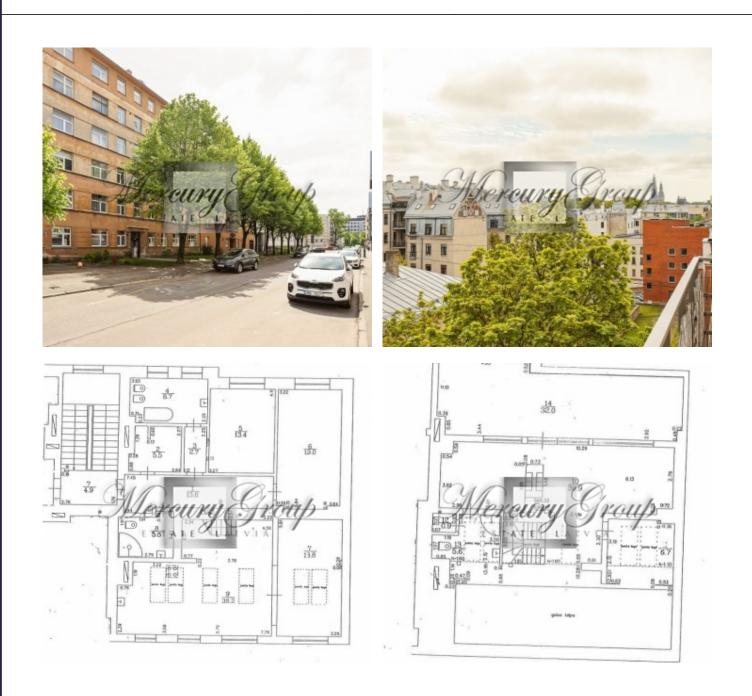

#### Description

For sale is offered a two-level apartment with terrace. The apartment is located in a quiet centre on Rupniecibas Street between the two parks Kronvalda and Viesturadarzs.

Total area is 129 sq.m., 2 bedrooms + study. The study can be used as a third bedroom. Large living room, 39 sq.m. combined with the kitchen. The layout allows you to make another isolated bedroom. That is, a 4-room apartment can be converted into a 5-room apartment. The area of the master bedroom is 14 sq.m. it has a large and bright bathroom with a window, bathroom area is 9 sq.m. The second bedroom is 16 sq.m., the guest bathroom is 4.8 sq.m., the dressing room is 5 sq.m., there is also a utility room.

On the second level there is a small hall, an office of 9 sq.m. and the terrace is also 9 sq.m. The apartment is located on the 6th and 7th floors of a pre-war building. The terrace offers beautiful views. It has enough space to install a grill, a dining / coffee table or even to create a recreation area with a small summer garden and a sun lounger for sunbathing.