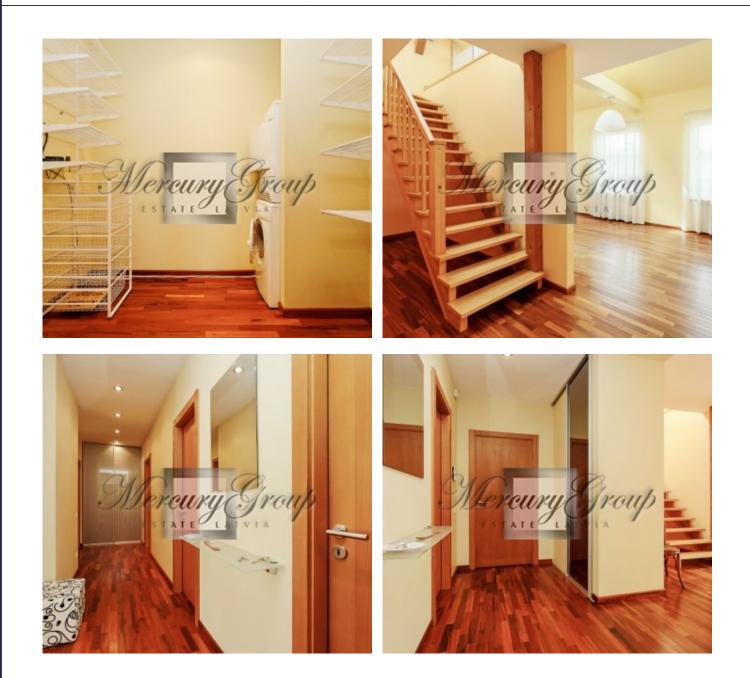

#### Description

For sale is offered a two-level apartment with terrace. The apartment is located in a quiet centre on Rupniecibas Street between the two parks Kronvalda and Viesturadarzs.

Total area is 129 sq.m., 2 bedrooms + study. The study can be used as a third bedroom. Large living room, 39 sq.m. combined with the kitchen. The layout allows you to make another isolated bedroom. That is, a 4-room apartment can be converted into a 5-room apartment. The area of the master bedroom is 14 sq.m. it has a large and bright bathroom with a window, bathroom area is 9 sq.m. The second bedroom is 16 sq.m., the guest bathroom is 4.8 sq.m., the dressing room is 5 sq.m., there is also a utility room.

On the second level there is a small hall, an office of 9 sq.m. and the terrace is also 9 sq.m. The apartment is located on the 6th and 7th floors of a pre-war building. The terrace offers beautiful views. It has enough space to install a grill, a dining / coffee table or even to create a recreation area with a small summer garden and a sun lounger for sunbathing.