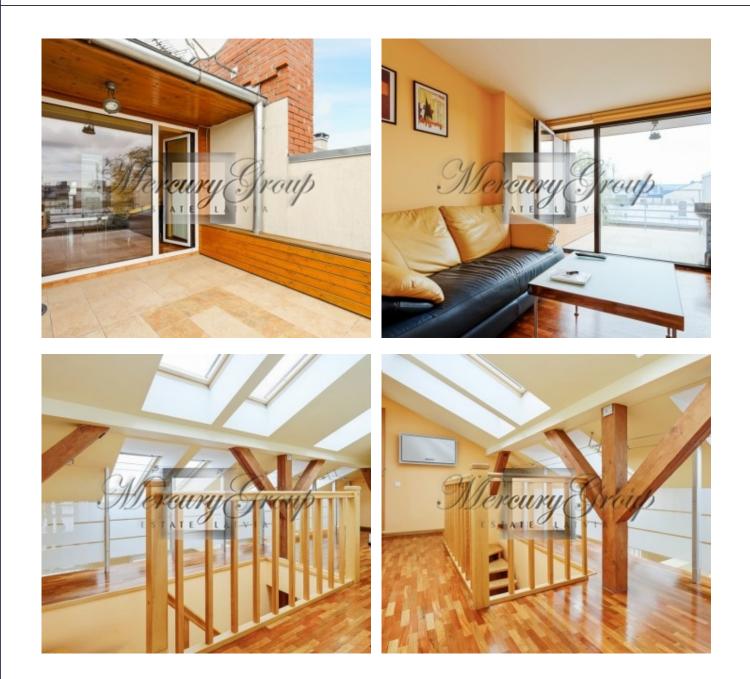

On the second level there is a small hall, an office of 9 sq.m. and the terrace is also 9 sq.m. The apartment is located on the 6th and 7th floors of a pre-war building. The terrace offers beautiful views. It has enough space to install a grill, a dining / coffee table or even to create a recreation area with a small summer garden and a sun lounger for sunbathing.