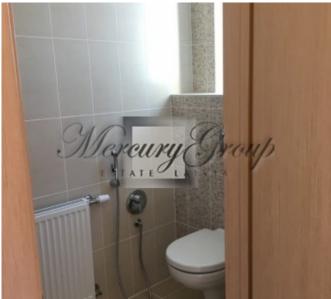

The living area of the house: 115 m2, total area 137 m2.

House layout:

Ground floor: entrance hall, kitcehn with a spacious living room, bathroom, utility room and terrace;

second floor: 2 bedrooms, hall and bathroom with a bath;

The townhouse is equipped with high quality kitchen equipment, and built-in appliances (dishwasher, fridge, stove, oven and extractor). The 2 bathrooms are fully equipped and have heated floors. Lights, built-in wardrobe and curtains are installed throughout the townhouse. Landscaped cosy garden will be a great place for your BBQ parties. The townhouse can be fully furnished for additional price.