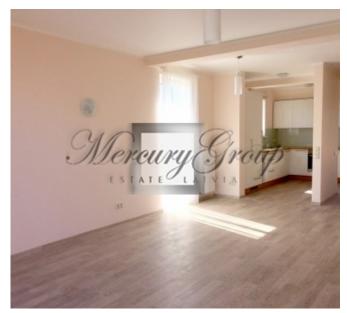

The living area of the house: 115 m2, total area 137 m2.

House layout:

Ground floor: entrance hall, kitcehn with a spacious living room, bathroom, utility room and terrace;

second floor: 2 bedrooms, hall and bathroom with a bath;

The townhouse is equipped with high quality kitchen equipment, and built-in appliances (dishwasher, fridge, stove, oven and extractor). The 2 bathrooms are fully equipped and have heated floors. Lights, built-in wardrobe and curtains are installed throughout the townhouse. Landscaped cosy garden will be a great place for your BBQ parties. The townhouse can be fully furnished for additional price.