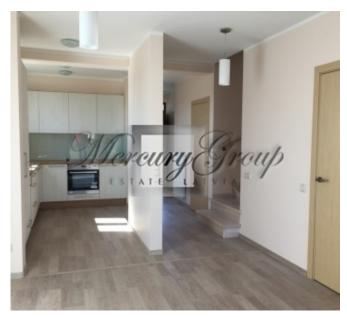

The living area of the house: 115 m2, total area 137 m2.

House layout:

Ground floor: entrance hall, kitcehn with a spacious living room, bathroom, utility room and terrace;

second floor: 2 bedrooms, hall and bathroom with a bath;