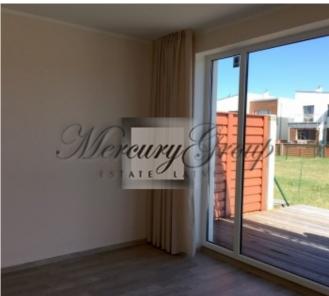

The living area of the house: 115 m2, total area 137 m2.

House layout:

Ground floor: entrance hall, kitcehn with a spacious living room, bathroom, utility room and terrace;

second floor: 2 bedrooms, hall and bathroom with a bath;

The townhouse is equipped with high quality kitchen equipment, and built-in appliances (dishwasher, fridge, stove, oven and extractor). The 2 bathrooms are fully equipped and have heated floors. Lights, built-in wardrobe and curtains are installed throughout the townhouse. Landscaped cosy garden will be a great place for your BBQ parties. The townhouse can be fully furnished for additional price.