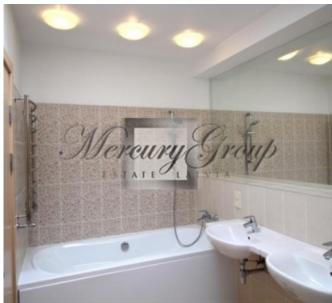

The townhouse is equipped with high quality kitchen equipment, and built-in appliances (dishwasher, fridge, stove, oven and extractor). The 2 bathrooms are fully equipped and have heated floors. Lights, built-in wardrobe and curtains are installed throughout the townhouse. Landscaped cosy garden will be a great place for your BBQ parties. The townhouse can be fully furnished for additional price.