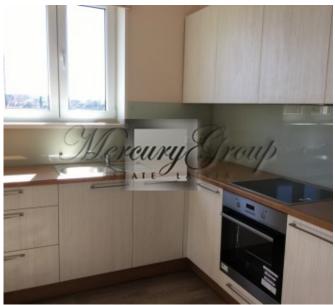

The townhouse is equipped with high quality kitchen equipment, and built-in appliances (dishwasher, fridge, stove, oven and extractor). The 2 bathrooms are fully equipped and have heated floors. Lights, built-in wardrobe and curtains are installed throughout the townhouse. Landscaped cosy garden will be a great place for your BBQ parties. The townhouse can be fully furnished for additional price.