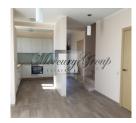

The living area of the house: 115 m2, total area 137 m2.

House layout:

Ground floor: entrance hall, kitcehn with a spacious living room, bathroom, utility room and terrace;

second floor: 2 bedrooms, hall and bathroom with a bath;

The townhouse is equipped with high quality kitchen equipment, and built-in appliances (dishwasher, fridge, stove, oven and extractor). The 2 bathrooms are fully equipped and have heated floors. Lights, built-in wardrobe and curtains are installed throughout the townhouse. Landscaped cosy garden will be a great place for your BBQ parties. The townhouse can be fully furnished for additional price.