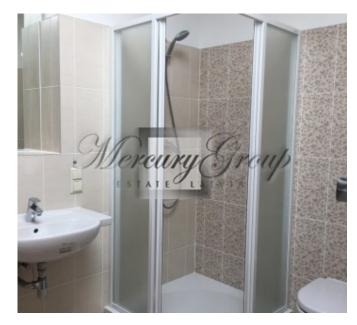

The townhouse is equipped with high quality kitchen equipment, and built-in appliances (dishwasher, fridge, stove, oven and extractor). The 2 bathrooms are fully equipped and have heated floors. Lights, built-in wardrobe and curtains are installed throughout the townhouse. Landscaped cosy garden will be a great place for your BBQ parties. The townhouse can be fully furnished for additional price.