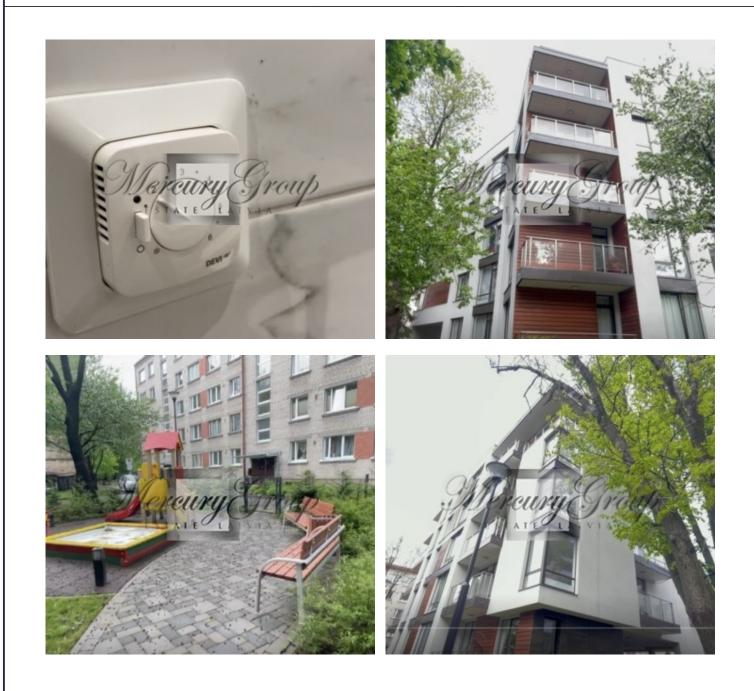

ID code: 11038 Location: Riga / Kliversala / Hugo Celmina Type: Apartment House type: New project Rooms: 2 Floor: 2/5 Elevator Size: 59.20 m<sup>2</sup> Internet: Yes TV: Yes Intercom: Yes Terrace/Balcony: Yes Price: Long term rent: 550 EUR

### Description

For rent is available light and comfortable apartment with balcony in new project, located on Kliversala - one of the most comfortable regions in Riga. Project is perfectly situated close to the Old Town and Center of Riga, but in calm and green area. If choosing this location you will have opportunity to use beautiful park located few meters away, as well as Radisson hotel with a gym and a pool, public transport stops, National Library, beautiful river promenade , kindergarten and all other amenities located nearby.

Apartment is offered fully furnished.

The Project involves 5-floor apartment building with 27 apartments which space varies from 45 to 76.3 m2. Material texture diversity, balconies and terraces are making the building dynamic. All prices include full finishing- quality parquet floors, doors, Italian tiles, Duravit plumbing and heated floors in bathrooms. All apartments will have calm Scandinavian design.

Project has green , fenced territory with small apple garden and other trees, intercom and 24 h video control creates safe and secure atmosphere.

There is a parking in the yard for additional cost.

Paulina Oleinikova Sales and Investments Associate GSM: +371 28007718, E-mail: paulina@mgroup.lv