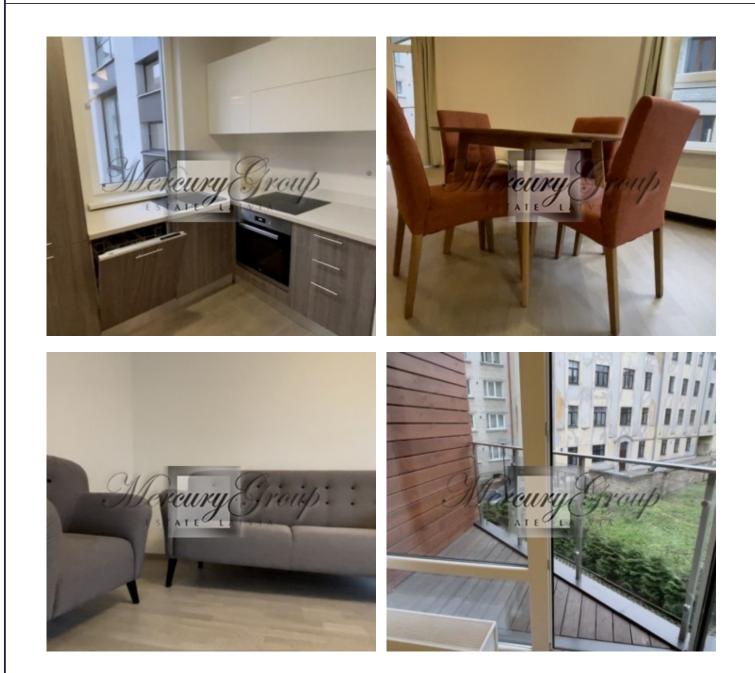

Just 5 minutes by car and you will reach shopping mall Olimpia, Kipsalas pool and international school of Riga.

This lovely flat has 1 isolated bedroom, comfortable living room combined with kitchen, 1 big bathroom and a balcony. This a perfect choice for young couple or new family, and this offer also is a good investment solution.

Apartment is offered fully furnished.

The Project involves 5-floor apartment building with 27 apartments which space varies from 45 to 76.3 m2. Material texture diversity, balconies and terraces are making the building dynamic. All prices include full finishing- quality parquet floors, doors, Italian tiles, Duravit plumbing and heated floors in bathrooms. All apartments will have calm Scandinavian design.