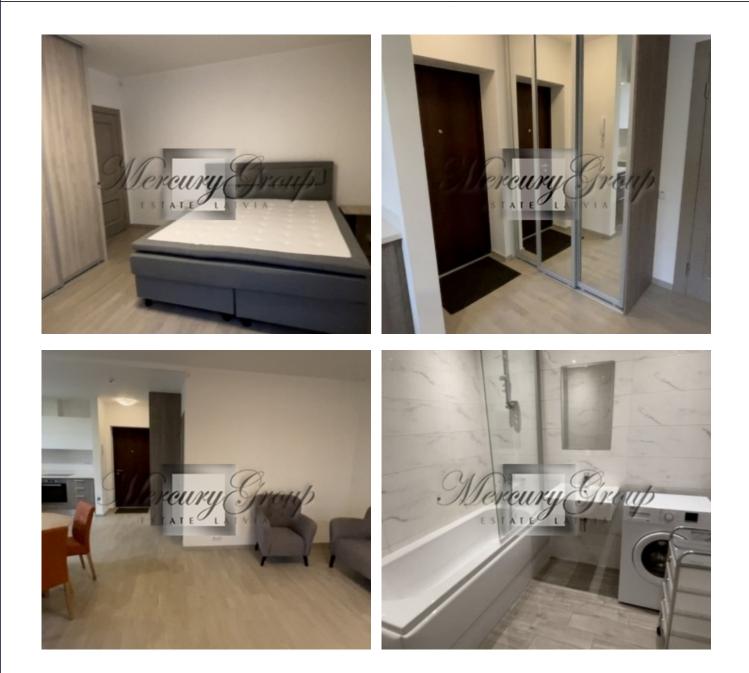

Just 5 minutes by car and you will reach shopping mall Olimpia, Kipsalas pool and international school of Riga.

This lovely flat has 1 isolated bedroom, comfortable living room combined with kitchen, 1 big bathroom and a balcony. This a perfect choice for young couple or new family, and this offer also is a good investment solution.

Apartment is offered fully furnished.

The Project involves 5-floor apartment building with 27 apartments which space varies from 45 to 76.3 m2. Material texture diversity, balconies and terraces are making the building dynamic. All prices include full finishing- quality parquet floors, doors, Italian tiles, Duravit plumbing and heated floors in bathrooms. All apartments will have calm Scandinavian design.