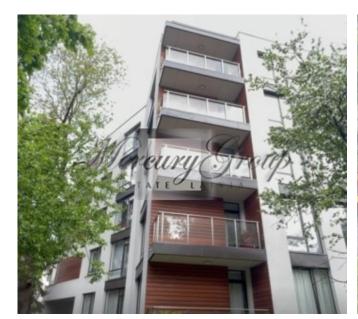

Apartment is offered fully furnished.

The Project involves 5-floor apartment building with 27 apartments which space varies from 45 to 76.3 m2. Material texture diversity, balconies and terraces are making the building dynamic. All prices include full finishing- quality parquet floors, doors, Italian tiles, Duravit plumbing and heated floors in bathrooms. All apartments will have calm Scandinavian design.