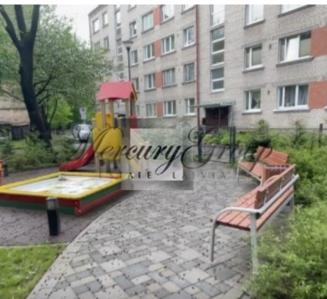

Project has green , fenced territory with small apple garden and other trees, intercom and 24 h video control creates safe and secure atmosphere.

There is a parking in the yard for additional cost.