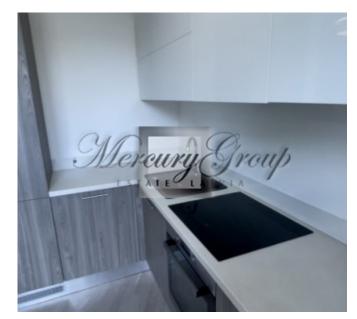

Apartment is offered fully furnished.

The Project involves 5-floor apartment building with 27 apartments which space varies from 45 to 76.3 m2. Material texture diversity, balconies and terraces are making the building dynamic. All prices include full finishing- quality parquet floors, doors, Italian tiles, Duravit plumbing and heated floors in bathrooms. All apartments will have calm Scandinavian design.