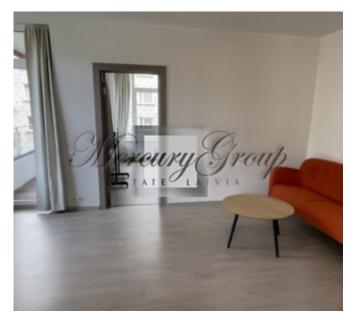

Just 5 minutes by car and you will reach shopping mall Olimpia, Kipsalas pool and international school of Riga.

This lovely flat has 1 isolated bedroom, comfortable living room combined with kitchen, 1 big bathroom and a balcony. This a perfect choice for young couple or new family, and this offer also is a good investment solution.

Apartment is offered fully furnished.

The Project involves 5-floor apartment building with 27 apartments which space varies from 45 to 76.3 m2. Material texture diversity, balconies and terraces are making the building dynamic. All prices include full finishing- quality parquet floors, doors, Italian tiles, Duravit plumbing and heated floors in bathrooms. All apartments will have calm Scandinavian design.