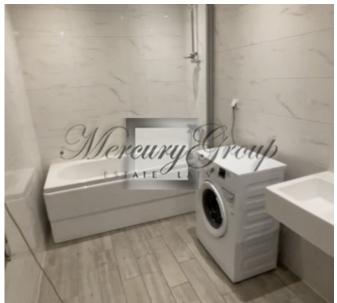

Just 5 minutes by car and you will reach shopping mall Olimpia, Kipsalas pool and international school of Riga.

This lovely flat has 1 isolated bedroom, comfortable living room combined with kitchen, 1 big bathroom and a balcony. This a perfect choice for young couple or new family, and this offer also is a good investment solution.

Apartment is offered fully furnished.

The Project involves 5-floor apartment building with 27 apartments which space varies from 45 to 76.3 m2. Material texture diversity, balconies and terraces are making the building dynamic. All prices include full finishing- quality parquet floors, doors, Italian tiles, Duravit plumbing and heated floors in bathrooms. All apartments will have calm Scandinavian design.