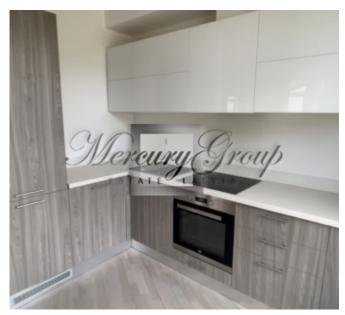

Apartment is offered fully furnished.

The Project involves 5-floor apartment building with 27 apartments which space varies from 45 to 76.3 m2. Material texture diversity, balconies and terraces are making the building dynamic. All prices include full finishing- quality parquet floors, doors, Italian tiles, Duravit plumbing and heated floors in bathrooms. All apartments will have calm Scandinavian design.