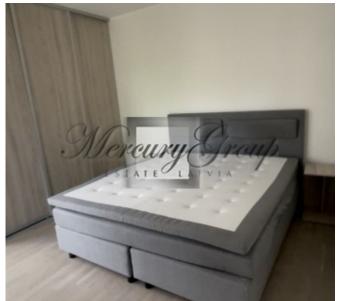

Just 5 minutes by car and you will reach shopping mall Olimpia, Kipsalas pool and international school of Riga.

This lovely flat has 1 isolated bedroom, comfortable living room combined with kitchen, 1 big bathroom and a balcony. This a perfect choice for young couple or new family, and this offer also is a good investment solution.

Apartment is offered fully furnished.

The Project involves 5-floor apartment building with 27 apartments which space varies from 45 to 76.3 m2. Material texture diversity, balconies and terraces are making the building dynamic. All prices include full finishing- quality parquet floors, doors, Italian tiles, Duravit plumbing and heated floors in bathrooms. All apartments will have calm Scandinavian design.