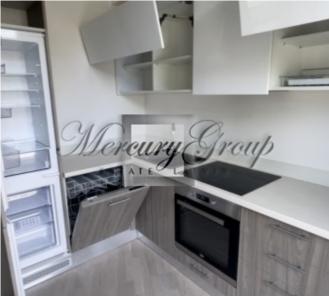

Just 5 minutes by car and you will reach shopping mall Olimpia, Kipsalas pool and international school of Riga.

This lovely flat has 1 isolated bedroom, comfortable living room combined with kitchen, 1 big bathroom and a balcony. This a perfect choice for young couple or new family, and this offer also is a good investment solution.

Apartment is offered fully furnished.

The Project involves 5-floor apartment building with 27 apartments which space varies from 45 to 76.3 m2. Material texture diversity, balconies and terraces are making the building dynamic. All prices include full finishing- quality parquet floors, doors, Italian tiles, Duravit plumbing and heated floors in bathrooms. All apartments will have calm Scandinavian design.