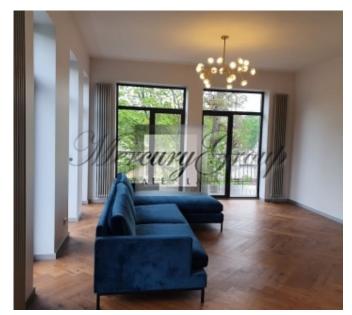

Storage space for inventory (one storage room is included in the price of each apartment).

Four-room apartment with three bedrooms and three balconies. Living area of the apartment - 129 sq.m. + balconies 118 sq.m.

Layout: a kitchen with a separate area combined with a living room, a master bedroom with a bathroom, dressing room, two more bedrooms and a guest bathroom.

The layout of the apartment can be found in the PDF file below.