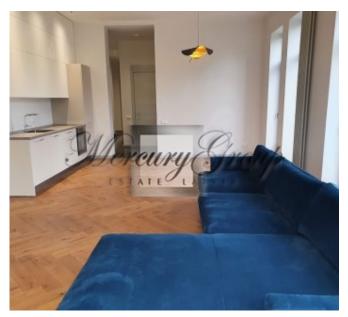

#### **Description**

We offer you to buy an apartment in a brand new building in 2021, located in the central part of Jurmala, Viktorias street! Beautiful location and place. The popular Jomas street with restaurants and shops is just a couple of meters away, and 300 meters from the sea. Within walking distance: Dzintari concert hall, children'''s forest park with an observation tower, tennis courts and the best spa hotels.

Storage space for inventory (one storage room is included in the price of each apartment).

Four-room apartment with three bedrooms and three balconies. Living area of the apartment - 129 sq.m. + balconies 118 sq.m.

Layout: a kitchen with a separate area combined with a living room, a master bedroom with a bathroom, dressing room, two more bedrooms and a guest bathroom.

The layout of the apartment can be found in the PDF file below.