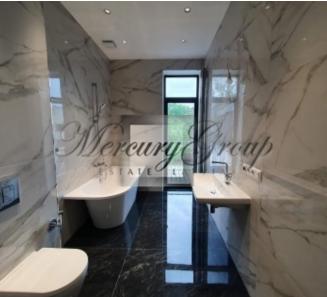

Layout: a kitchen with a separate area combined with a living room, a master bedroom with a bathroom, dressing room, two more bedrooms and a guest bathroom.

The layout of the apartment can be found in the PDF file below.