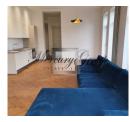

Storage space for inventory (one storage room is included in the price of each apartment).

Four-room apartment with three bedrooms and three balconies. Living area of the apartment - 129 sq.m. + balconies 118 sq.m.

Layout: a kitchen with a separate area combined with a living room, a master bedroom with a bathroom, dressing room, two more bedrooms and a guest bathroom.

The layout of the apartment can be found in the PDF file below.