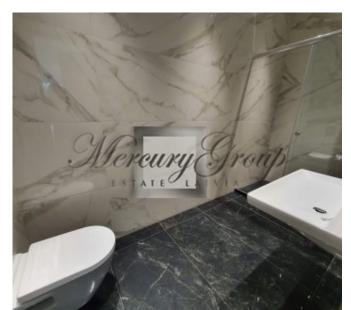

Layout: a kitchen with a separate area combined with a living room, a master bedroom with a bathroom, dressing room, two more bedrooms and a guest bathroom.

The layout of the apartment can be found in the PDF file below.