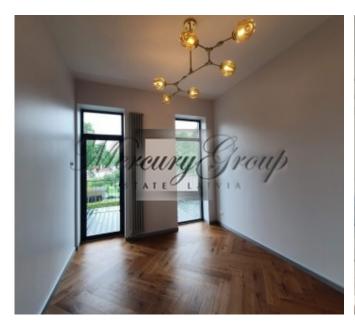

Storage space for inventory (one storage room is included in the price of each apartment).

Four-room apartment with three bedrooms and three balconies. Living area of the apartment - 129 sq.m. + balconies 118 sq.m.

Layout: a kitchen with a separate area combined with a living room, a master bedroom with a bathroom, dressing room, two more bedrooms and a guest bathroom.

The layout of the apartment can be found in the PDF file below.