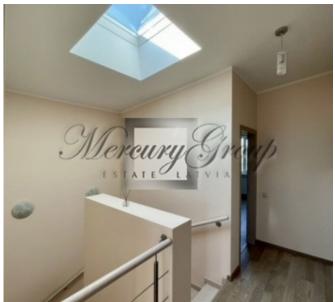

The living area of the house: 149 m2, total area 174 m2.

House layout:

Ground floor: entrance hall, kitcehn with a spacious living room, bathroom, bedroom for quests, utility room and

terrace;

second floor: 2 bedrooms, hall and 2 bathrooms: