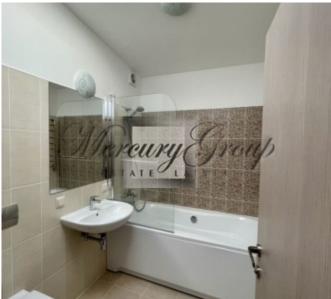

The living area of the house: 149 m2, total area 174 m2.

House layout:

Ground floor: entrance hall, kitcehn with a spacious living room, bathroom, bedroom for quests, utility room and

terrace;

second floor: 2 bedrooms, hall and 2 bathrooms:

The townhouse is equipped with high quality kitchen equipment, and built-in appliances (dishwasher, fridge, stove, oven and extractor). The 2 bathrooms are fully equipped and have heated floors. House is partly furnished. Lights, built-in wardrobe and curtains are installed throughout the townhouse. Landscaped cosy garden will be a great place for your BBQ parties.