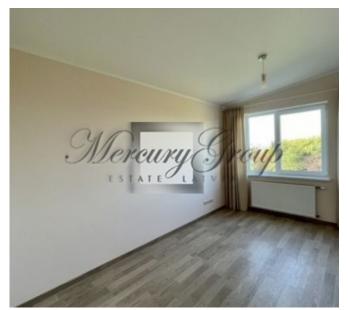

The living area of the house: 149 m2, total area 174 m2.

House layout:

Ground floor: entrance hall, kitcehn with a spacious living room, bathroom, bedroom for quests, utility room and

terrace;

second floor: 2 bedrooms, hall and 2 bathrooms:

The townhouse is equipped with high quality kitchen equipment, and built-in appliances (dishwasher, fridge, stove, oven and extractor). The 2 bathrooms are fully equipped and have heated floors. House is partly furnished. Lights, built-in wardrobe and curtains are installed throughout the townhouse. Landscaped cosy garden will be a great place for your BBQ parties.