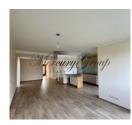

The living area of the house: 149 m2, total area 174 m2.

House layout:

Ground floor: entrance hall, kitcehn with a spacious living room, bathroom, bedroom for quests, utility room and

terrace;

second floor: 2 bedrooms, hall and 2 bathrooms:

The townhouse is equipped with high quality kitchen equipment, and built-in appliances (dishwasher, fridge, stove, oven and extractor). The 2 bathrooms are fully equipped and have heated floors. House is partly furnished. Lights, built-in wardrobe and curtains are installed throughout the townhouse. Landscaped cosy garden will be a great place for your BBQ parties.