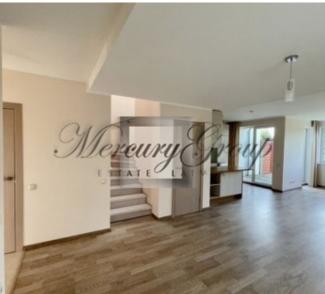

The living area of the house: 149 m2, total area 174 m2.

House layout:

Ground floor: entrance hall, kitcehn with a spacious living room, bathroom, bedroom for quests, utility room and

terrace;

second floor: 2 bedrooms, hall and 2 bathrooms:

The townhouse is equipped with high quality kitchen equipment, and built-in appliances (dishwasher, fridge, stove, oven and extractor). The 2 bathrooms are fully equipped and have heated floors. House is partly furnished. Lights, built-in wardrobe and curtains are installed throughout the townhouse. Landscaped cosy garden will be a great place for your BBQ parties.