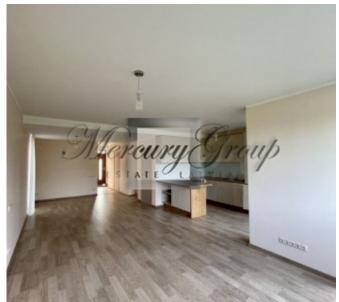

The living area of the house: 149 m2, total area 174 m2.

House layout:

Ground floor: entrance hall, kitcehn with a spacious living room, bathroom, bedroom for quests, utility room and

terrace;

second floor: 2 bedrooms, hall and 2 bathrooms:

The townhouse is equipped with high quality kitchen equipment, and built-in appliances (dishwasher, fridge, stove, oven and extractor). The 2 bathrooms are fully equipped and have heated floors. House is partly furnished. Lights, built-in wardrobe and curtains are installed throughout the townhouse. Landscaped cosy garden will be a great place for your BBQ parties.