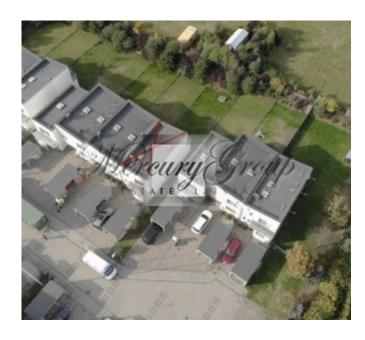

ID code: **11059** 

Location: Riga district / Pinki / Balta

village / Bezdeligu Private houses

Type: Private house House type: New project

Rooms: **5** Floor: -/2

Size: **167.00 m²** Land area: **300.00 m²** 

The house has a garage for two cars, carport, garden and a private courtyard where you can arrange recreation area.