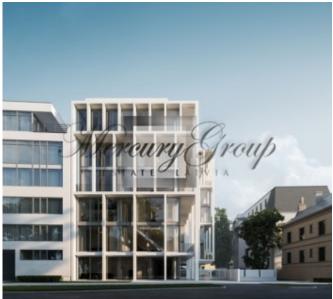

RENAISSANCE project solution is based on:

- street landscape and quarter space of high quality in an open perimetral building situation;
- creation of a living space of high quality inside the complex;
- visual and spatial merging of residential and quarter/street space within the borders of the building complex.

By combining these guidelines, the mission of the project is to create an object with its visual image and its exposed function open to the street landscape, actively participating in creation of it with its naturally changing processes inside the complex, while providing the building's occupants with a quality living space and unrestricted visual and outdoor connection with the urban space.