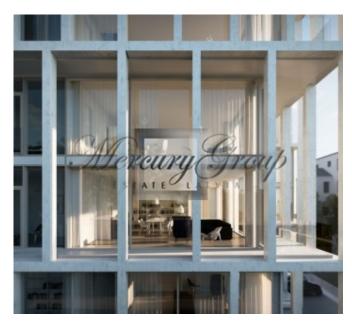

Each apartment is provided with an outdoor space separated, enclosed and covered from the rest of the building, giving a sense of privacy. The colonnade at the height of several floors, mentally detaching the outdoor space, serves as a reference to the classical architecture principles, creating impression of the building's monumental character inside and outside.

Apartments are offered in "white" finishing ready for creating your own design.

Parking spaces are available for additional price.

The project will be finished in May 2022.

**Darja Kovalenok** Consultant GSM: + 371 26595522, E-mail: daria@mgroup.lv