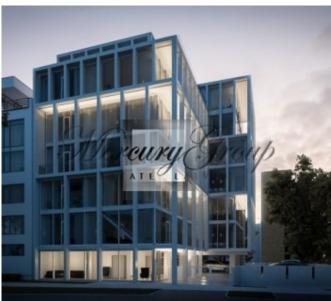

### **Description**

The Renaissance is located in a prestigious location to allow lovers of contemporary art and culture to be encapsulated at the core of the most influential events in the creative industry. Renaissance is located at the epicentre of Riga's contemporary art scene. Main events and expositions in the creative industry will always be within arm's reach from your home. Vesetas Street 6 is a quality living space in the modern centre of Riga, where a fresh high-quality building zone is being developed nearby Riga's historical and quiet centre.

This is an attractive environment to live in for a modern city dweller. Riga's modern center is on the Daugava's right bank and it's a part of Riga's compact center. In the vicinity, the central traffic street is Skanstes iela, but the borders of the neighborhood are marked by Pulkveža Brieža, Hanzas, Vesetas and Duntes iela, as well as Ganību dambis and the railway.

RENAISSANCE project solution is based on:

- street landscape and quarter space of high quality in an open perimetral building situation;
- creation of a living space of high quality inside the complex;
- visual and spatial merging of residential and quarter/street space within the borders of the building complex.

By combining these guidelines, the mission of the project is to create an object with its visual image and its exposed function open to the street landscape, actively participating in creation of it with its naturally changing processes inside the complex, while providing the building's occupants with a quality living space and unrestricted visual and outdoor connection with the urban space.

Each apartment is provided with an outdoor space separated, enclosed and covered from the rest of the building, giving a sense of privacy. The colonnade at the height of several floors, mentally detaching the outdoor space, serves as a reference to the classical architecture principles, creating impression of the building's monumental character inside and outside.