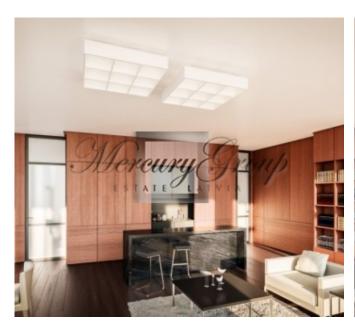

The living area of the apartment is 142.5 m2, the area of the terrace is 27.7 m2.

Apartments are offered in "white" finishing ready for creating your own design.

Parking spaces are available for additional price.