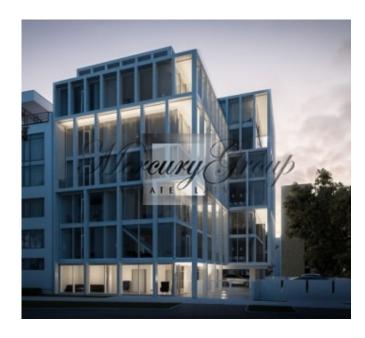

RENAISSANCE project solution is based on:

street landscape and quarter space of high quality in an open perimetral building situation; creation of a living space of high quality inside the complex;

visual and spatial merging of residential and quarter/street space within the borders of the building complex.

By combining these guidelines, the mission of the project is to create an object with its visual image and its exposed function open to the street landscape, actively participating in creation of it with its naturally changing processes inside the complex, while providing the building's occupants with a quality living space and unrestricted visual and outdoor connection with the urban space.

Each apartment is provided with an outdoor space separated, enclosed and covered from the rest of the building, giving a sense of privacy. The colonnade at the height of several floors, mentally detaching the outdoor space, serves as a reference to the classical architecture principles, creating impression of the building's monumental character inside and outside.