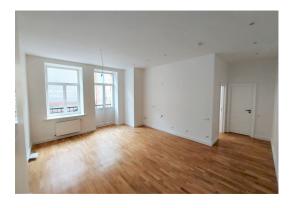

### **Description**

New apartments in the city center, opposite the New Riga Theater!

The offer includes apartments in a fully renovated, historical building located in the active center of Riga with a well-developed infrastructure.

The house consists of 53 apartments and 2 commercial premises. The building has 2 entrances.

Apartments are offered with full interior decoration using high quality materials from manufacturers in Germany and Finland.

The building has been completely renovated:

- facade and roof,
- · new high quality wooden and plastic windows,
- · new network of electricity wires,
- new water supply system,
- a new ventilation system for each apartment separately for the kitchen and bathroom,
- · new elevators from Schindler,
- new express optical internet and TV,
- plumbing IDEAL standard (Germany),
- · parquet floor in oak or ash,
- heaters with thermoregulation and counters,
- fireproof entrance doors in each apartment;
- light bodies (Germany),
- code key and intercom.

Apartment is located on 3 floor and has comfortable planning - 1 bedroom, living room combined with the kitchen, bathroom with big bath, apartment is located in the facade building.

Below you will find plan in PDF file.