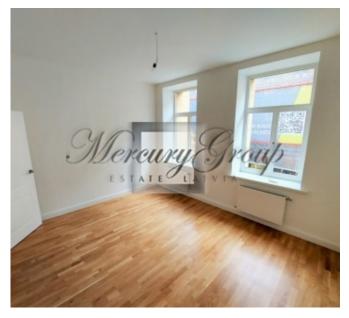

### **Description**

New apartments in the city center, opposite the New Riga Theater!

The offer includes apartments in a fully renovated, historical building located in the active center of Riga with a well-developed infrastructure.

The house consists of 53 apartments and 2 commercial premises. The building has 2 entrances.

Apartments are offered with full interior decoration using high quality materials from manufacturers in Germany and Finland.

The building has been completely renovated:

- facade and roof,
- · new high quality wooden and plastic windows,
- · new network of electricity wires,
- new water supply system,
- a new ventilation system for each apartment separately for the kitchen and bathroom,
- · new elevators from Schindler,
- new express optical internet and TV,
- plumbing IDEAL standard (Germany),
- · parquet floor in oak or ash,
- heaters with thermoregulation and counters,
- fireproof entrance doors in each apartment;
- light bodies (Germany),
- code key and intercom.