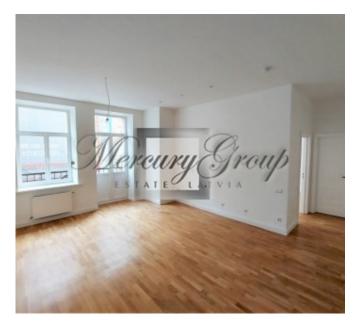

### **Description**

New apartments in the city center, opposite the New Riga Theater!

The offer includes apartments in a fully renovated, historical building located in the active center of Riga with a well-developed infrastructure.

The house consists of 53 apartments and 2 commercial premises. The building has 2 entrances.

Apartments are offered with full interior decoration using high quality materials from manufacturers in Germany and Finland.

The building has been completely renovated:

- facade and roof,
- · new high quality wooden and plastic windows,
- · new network of electricity wires,
- new water supply system,
- a new ventilation system for each apartment separately for the kitchen and bathroom,
- · new elevators from Schindler,
- new express optical internet and TV,
- plumbing IDEAL standard (Germany),
- · parquet floor in oak or ash,
- heaters with thermoregulation and counters,
- fireproof entrance doors in each apartment;
- light bodies (Germany),
- code key and intercom.

Apartment is located on 3 floor and has comfortable planning - 1 bedroom, living room combined with the kitchen, bathroom with big bath, apartment is located in the facade building.

Below you will find plan in PDF file.