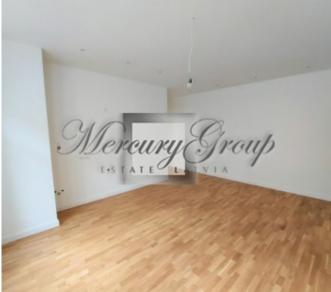

### **Description**

New apartments in the city center, opposite the New Riga Theater!

The offer includes apartments in a fully renovated, historical building located in the active center of Riga with a well-developed infrastructure.

The house consists of 53 apartments and 2 commercial premises. The building has 2 entrances.

Apartments are offered with full interior decoration using high quality materials from manufacturers in Germany and Finland.

The building has been completely renovated:

- facade and roof,
- · new high quality wooden and plastic windows,
- · new network of electricity wires,
- new water supply system,
- a new ventilation system for each apartment separately for the kitchen and bathroom,
- · new elevators from Schindler,
- new express optical internet and TV,
- plumbing IDEAL standard (Germany),
- · parquet floor in oak or ash,
- heaters with thermoregulation and counters,
- fireproof entrance doors in each apartment;
- light bodies (Germany),
- code key and intercom.