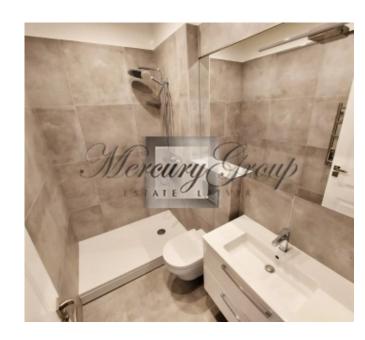

The house consists of 53 apartments and 2 commercial premises. The building has 2 entrances.

Apartments are offered with full interior decoration using high quality materials from manufacturers in Germany and Finland.

The building has been completely renovated:

- facade and roof,
- · new high quality wooden and plastic windows,
- · new network of electricity wires,
- new water supply system,
- a new ventilation system for each apartment separately for the kitchen and bathroom,
- · new elevators from Schindler,
- new express optical internet and TV,
- plumbing IDEAL standard (Germany),
- · parquet floor in oak or ash,
- heaters with thermoregulation and counters,
- fireproof entrance doors in each apartment;
- light bodies (Germany),
- code key and intercom.

Apartment is located on 3 floor and has comfortable planning - 1 bedroom, living room combined with the kitchen, bathroom with big bath, apartment is located in the facade building.

Below you will find plan in PDF file.