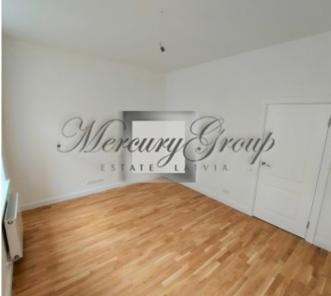

### **Description**

New apartments in the city center, opposite the New Riga Theater!

The offer includes apartments in a fully renovated, historical building located in the active center of Riga with a well-developed infrastructure.

The house consists of 53 apartments and 2 commercial premises. The building has 2 entrances.

Apartments are offered with full interior decoration using high quality materials from manufacturers in Germany and Finland.

The building has been completely renovated:

- facade and roof,
- · new high quality wooden and plastic windows,
- · new network of electricity wires,
- new water supply system,
- a new ventilation system for each apartment separately for the kitchen and bathroom,
- · new elevators from Schindler,
- new express optical internet and TV,
- plumbing IDEAL standard (Germany),
- · parquet floor in oak or ash,
- heaters with thermoregulation and counters,
- fireproof entrance doors in each apartment;
- light bodies (Germany),
- code key and intercom.