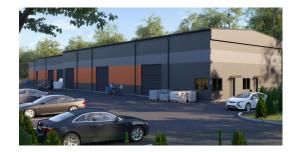

## Description

New heated warehouse premises for sale with an area 996.5 sq. meters near the station Zolitude. Convenient location: 10 minutes to the center, 10 minutes to the airport, 20 minutes to Jurmala. Near the railway station, public transport stops.

Landscaped territory with an area of 4400 meters (included in the price) is fenced, entrance with a barrier. Its own large parking lot.

Gas heating, video surveillance, security, rooms are divided into separate boxes with lifting gates with doors (gate height 4 meters). The height of the building itself is 8 meters. The height of the premises is 8 meters, therefore it is possible to install the second (and, if necessary, the third) floor. In addition, on the adjacent territory, it is possible to install additional storage sheds for another 600 sq. m., and it is also possible to increase the number of parking spaces.