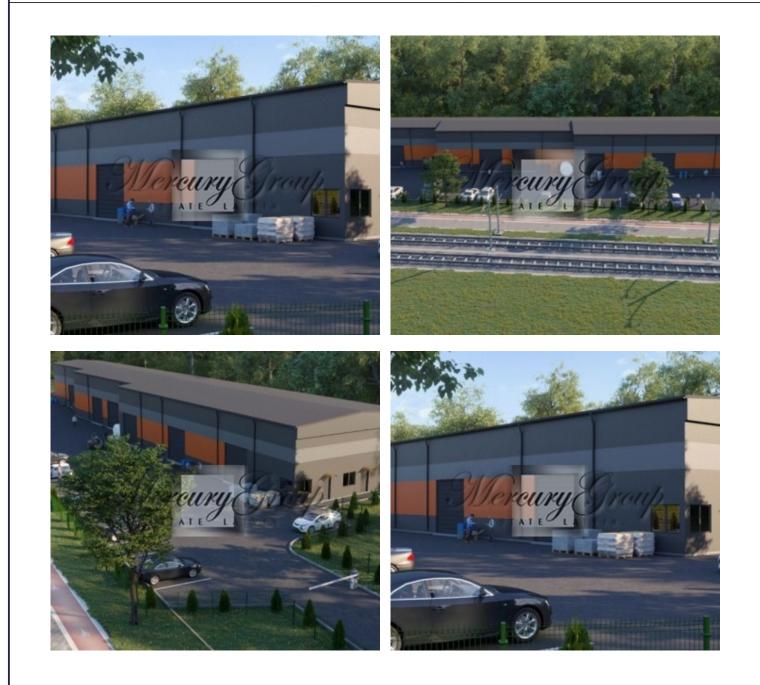

## Description

New heated warehouse premises for sale with an area 996.5 sq. meters near the station Zolitude. Convenient location: 10 minutes to the center, 10 minutes to the airport, 20 minutes to Jurmala. Near the railway station, public transport stops.

Landscaped territory with an area of 4400 meters (included in the price) is fenced, entrance with a barrier. Its own large parking lot.

Gas heating, video surveillance, security, rooms are divided into separate boxes with lifting gates with doors (gate height 4 meters). The height of the building itself is 8 meters. The height of the premises is 8 meters, therefore it is possible to install the second (and, if necessary, the third) floor. In addition, on the adjacent territory, it is possible to install additional storage sheds for another 600 sq. m., and it is also possible to increase the number of parking spaces.