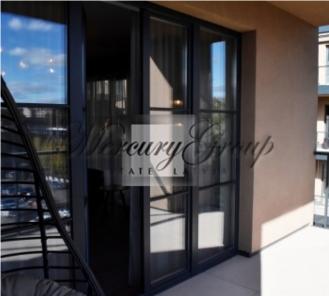

- 1. spacious living room with dining area and a kitchen (equipped with Bosch appliances) with access to two terraces with magnificent views of the center of Riga;
- 2. bedrooms with access to a terrace in a calm morning courtyard;
- 3. bathroom with bath;
- 4. a corridor with a large built-in wardrobe.

The apartment is very bright and sunny. High ceilings. Floor-to-ceiling windows. Adjustable heating convectors are built into the floor. Natural parquet. Sophisticated lighting. The bathroom has a warm floor. Air conditioner.