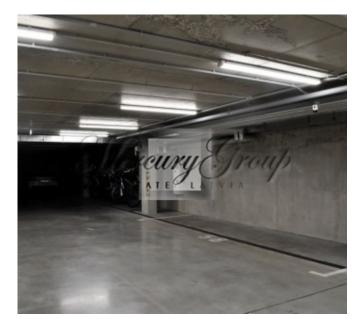

The house has underground parking and lifts at each entrance (from -2 to 7 floors).

An apartment with a total area of 82.2 m2 (living area 58.6 m2 plus area of terraces 23.6 m2) is located on the 5th floor and consists of:

# **Underground parking place - 50000 Euro**

An apartment with a marvelous view is worse to see and choose as your Riga home!