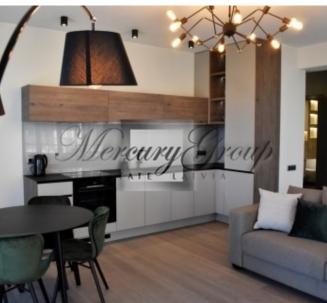

- 1. spacious living room with dining area and a kitchen (equipped with Bosch appliances) with access to two terraces with magnificent views of the center of Riga;
- 2. bedrooms with access to a terrace in a calm morning courtyard;
- 3. bathroom with bath;
- 4. a corridor with a large built-in wardrobe.

The apartment is very bright and sunny. High ceilings. Floor-to-ceiling windows. Adjustable heating convectors are built into the floor. Natural parquet. Sophisticated lighting. The bathroom has a warm floor. Air conditioner.