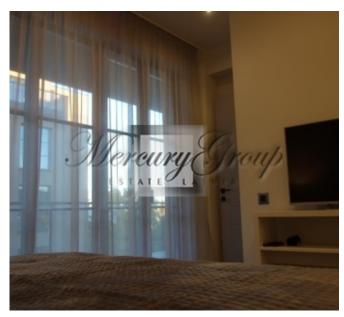

- 1. spacious living room with dining area and a kitchen (equipped with Bosch appliances) with access to two terraces with magnificent views of the center of Riga;
- 2. bedrooms with access to a terrace in a calm morning courtyard;
- 3. bathroom with bath;
- 4. a corridor with a large built-in wardrobe.

The apartment is very bright and sunny. High ceilings. Floor-to-ceiling windows. Adjustable heating convectors are built into the floor. Natural parquet. Sophisticated lighting. The bathroom has a warm floor. Air conditioner.