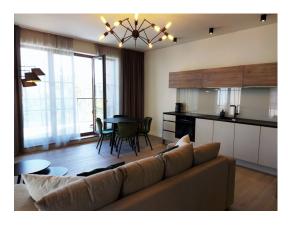

#### Description

**A unique offer**- a brand new fully furnished luxury apartment made in a loft style and located in an elite residential building of Premium + called LOFTS & ROSEGOLD in the most respectable and prestigious part of Riga city - the Embassy area.

- 1. spacious living room with dining area and a kitchen (equipped with Bosch appliances) with access to two terraces with magnificent views of the center of Riga;
- 2. bedrooms with access to a terrace in a calm morning courtyard;
- 3. bathroom with bath;
- 4. a corridor with a large built-in wardrobe.

The apartment is very bright and sunny. High ceilings. Floor-to-ceiling windows. Adjustable heating convectors are built into the floor. Natural parquet. Sophisticated lighting. The bathroom has a warm floor. Air conditioner.