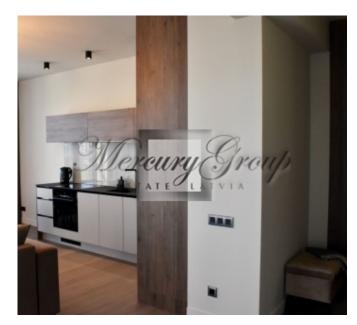

- 1. spacious living room with dining area and a kitchen (equipped with Bosch appliances) with access to two terraces with magnificent views of the center of Riga;
- 2. bedrooms with access to a terrace in a calm morning courtyard;
- 3. bathroom with bath;
- 4. a corridor with a large built-in wardrobe.

The apartment is very bright and sunny. High ceilings. Floor-to-ceiling windows. Adjustable heating convectors are built into the floor. Natural parquet. Sophisticated lighting. The bathroom has a warm floor. Air conditioner.