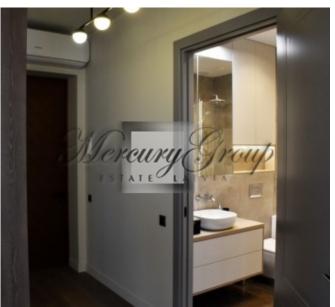

- 1. spacious living room with dining area and a kitchen (equipped with Bosch appliances) with access to two terraces with magnificent views of the center of Riga;
- 2. bedrooms with access to a terrace in a calm morning courtyard;
- 3. bathroom with bath;
- 4. a corridor with a large built-in wardrobe.

The apartment is very bright and sunny. High ceilings. Floor-to-ceiling windows. Adjustable heating convectors are built into the floor. Natural parquet. Sophisticated lighting. The bathroom has a warm floor. Air conditioner.