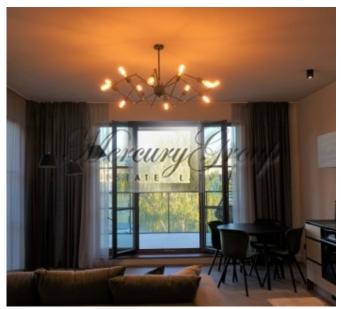

- 1. spacious living room with dining area and a kitchen (equipped with Bosch appliances) with access to two terraces with magnificent views of the center of Riga;
- 2. bedrooms with access to a terrace in a calm morning courtyard;
- 3. bathroom with bath;
- 4. a corridor with a large built-in wardrobe.

The apartment is very bright and sunny. High ceilings. Floor-to-ceiling windows. Adjustable heating convectors are built into the floor. Natural parquet. Sophisticated lighting. The bathroom has a warm floor. Air conditioner.