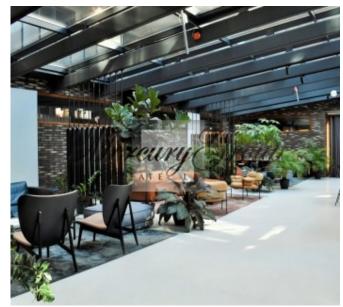

The house has a 24h high-class concierge service. The heart of Lofts&Rosegold is the 220 m2 main lobby area with a ceiling height of 4.20 m where you can meet friends or just spend time talking with neighbors. Modern design, glass roof, background music, a smell specially designed for the home, soft lighting, natural materials in decoration and furniture, candles, and all the necessary attributes to create an atmosphere of happiness.