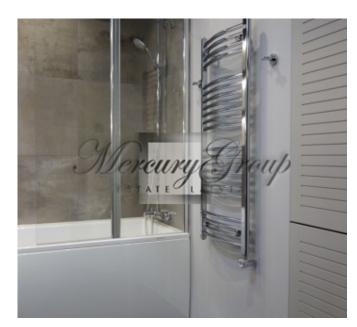

- 1. spacious living room with dining area and a kitchen (equipped with Bosch appliances) with access to two terraces with magnificent views of the center of Riga;
- 2. bedrooms with access to a terrace in a calm morning courtyard;
- 3. bathroom with bath;
- 4. a corridor with a large built-in wardrobe.

The apartment is very bright and sunny. High ceilings. Floor-to-ceiling windows. Adjustable heating convectors are built into the floor. Natural parquet. Sophisticated lighting. The bathroom has a warm floor. Air conditioner.