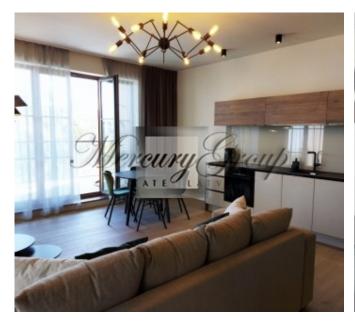

#### Description

**A unique offer**- a brand new fully furnished luxury apartment made in a loft style and located in an elite residential building of Premium + called LOFTS & ROSEGOLD in the most respectable and prestigious part of Riga city - the Embassy area.

- 1. spacious living room with dining area and a kitchen (equipped with Bosch appliances) with access to two terraces with magnificent views of the center of Riga;
- 2. bedrooms with access to a terrace in a calm morning courtyard;
- 3. bathroom with bath;
- 4. a corridor with a large built-in wardrobe.

The apartment is very bright and sunny. High ceilings. Floor-to-ceiling windows. Adjustable heating convectors are built into the floor. Natural parquet. Sophisticated lighting. The bathroom has a warm floor. Air conditioner.