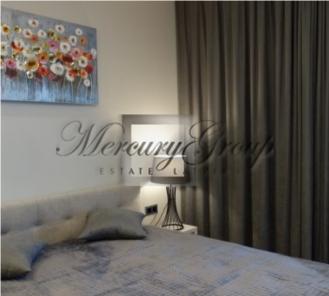

- 1. spacious living room with dining area and a kitchen (equipped with Bosch appliances) with access to two terraces with magnificent views of the center of Riga;
- 2. bedrooms with access to a terrace in a calm morning courtyard;
- 3. bathroom with bath;
- 4. a corridor with a large built-in wardrobe.

The apartment is very bright and sunny. High ceilings. Floor-to-ceiling windows. Adjustable heating convectors are built into the floor. Natural parquet. Sophisticated lighting. The bathroom has a warm floor. Air conditioner.