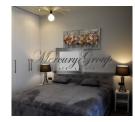

- 1. spacious living room with dining area and a kitchen (equipped with Bosch appliances) with access to two terraces with magnificent views of the center of Riga;
- 2. bedrooms with access to a terrace in a calm morning courtyard;
- 3. bathroom with bath;
- 4. a corridor with a large built-in wardrobe.

The apartment is very bright and sunny. High ceilings. Floor-to-ceiling windows. Adjustable heating convectors are built into the floor. Natural parquet. Sophisticated lighting. The bathroom has a warm floor. Air conditioner.