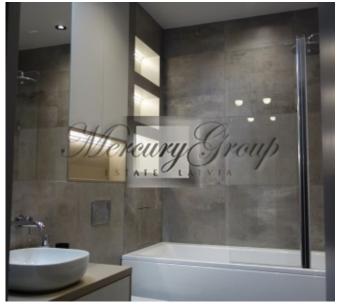

- 1. spacious living room with dining area and a kitchen (equipped with Bosch appliances) with access to two terraces with magnificent views of the center of Riga;
- 2. bedrooms with access to a terrace in a calm morning courtyard;
- 3. bathroom with bath;
- 4. a corridor with a large built-in wardrobe.

The apartment is very bright and sunny. High ceilings. Floor-to-ceiling windows. Adjustable heating convectors are built into the floor. Natural parquet. Sophisticated lighting. The bathroom has a warm floor. Air conditioner.