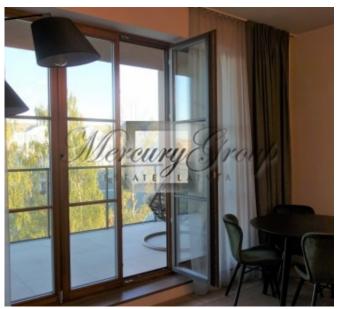

- 1. spacious living room with dining area and a kitchen (equipped with Bosch appliances) with access to two terraces with magnificent views of the center of Riga;
- 2. bedrooms with access to a terrace in a calm morning courtyard;
- 3. bathroom with bath;
- 4. a corridor with a large built-in wardrobe.

The apartment is very bright and sunny. High ceilings. Floor-to-ceiling windows. Adjustable heating convectors are built into the floor. Natural parquet. Sophisticated lighting. The bathroom has a warm floor. Air conditioner.