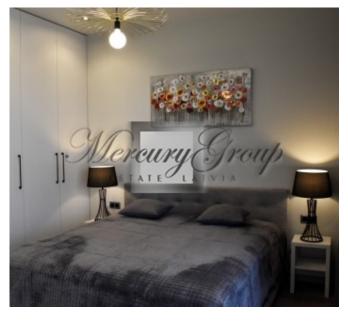

- 1. spacious living room with dining area and a kitchen (equipped with Bosch appliances) with access to two terraces with magnificent views of the center of Riga;
- 2. bedrooms with access to a terrace in a calm morning courtyard;
- 3. bathroom with bath;
- 4. a corridor with a large built-in wardrobe.

The apartment is very bright and sunny. High ceilings. Floor-to-ceiling windows. Adjustable heating convectors are built into the floor. Natural parquet. Sophisticated lighting. The bathroom has a warm floor. Air conditioner.