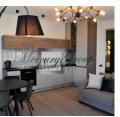

- 1. spacious living room with dining area and a kitchen (equipped with Bosch appliances) with access to two terraces with magnificent views of the center of Riga;
- 2. bedrooms with access to a terrace in a calm morning courtyard;
- 3. bathroom with bath;
- 4. a corridor with a large built-in wardrobe.

The apartment is very bright and sunny. High ceilings. Floor-to-ceiling windows. Adjustable heating convectors are built into the floor. Natural parquet. Sophisticated lighting. The bathroom has a warm floor. Air conditioner.