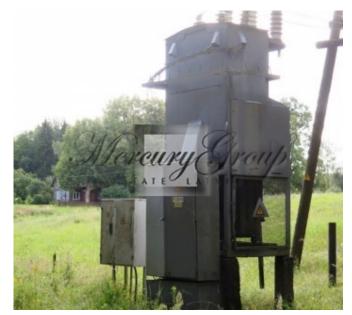

The land plot is 2510 m2, has a private coastline and is surrounded by a beautiful forest. Possible to connect electricity. Ideal for 1 or 2 private houses.

Alina Merca

Rental and Sales Associate GSM: + 37129642499, E-mail: alina@mgroup.lv