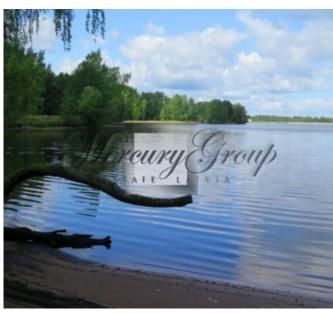

### **Description**

A unique offer for sale - a land plot located on the very bank of the Daugava River near the town of Kegums, just 40 minutes from Riga city.

The location has a high tourist attraction, perfectly suitable for people who love hiking, horse riding, cycling, fishing and water activities. The land plot is surrounded by touristic infrastructure: only a few meters away there is a camping, the Pukkalnini guest house, the "Puduri" recreation complex, the EGLES horse farm, wine tours, Lielvārde castle, museums and other attractions.

The land plot is 2510 m2, has a private coastline and is surrounded by a beautiful forest. Possible to connect electricity. Ideal for 1 or 2 private houses.

Alina Merca

Rental and Sales Associate GSM: + 37129642499, E-mail: alina@mgroup.lv