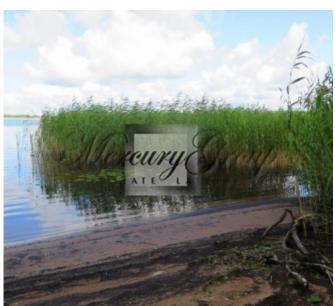

### **Description**

A unique offer for sale - a land plot located on the very bank of the Daugava River near the town of Kegums, just 40 minutes from Riga city.

The location has a high tourist attraction, perfectly suitable for people who love hiking, horse riding, cycling, fishing and water activities. The land plot is surrounded by touristic infrastructure: only a few meters away there is a camping, the Pukkalnini guest house, the "Puduri" recreation complex, the EGLES horse farm, wine tours, Lielvārde castle, museums and other attractions.

The land plot is 2510 m2, has a private coastline and is surrounded by a beautiful forest. Possible to connect electricity. Ideal for 1 or 2 private houses.

Alina Merca

Rental and Sales Associate GSM: + 37129642499, E-mail: alina@mgroup.lv