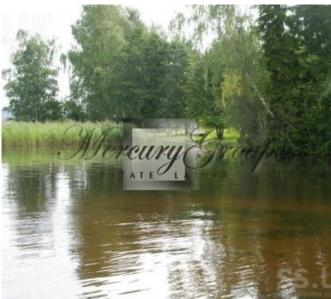

### **Description**

A unique offer for sale - a land plot located on the very bank of the Daugava River near the town of Kegums, just 40 minutes from Riga city.

The location has a high tourist attraction, perfectly suitable for people who love hiking, horse riding, cycling, fishing and water activities. The land plot is surrounded by touristic infrastructure: only a few meters away there is a camping, the Pukkalnini guest house, the "Puduri" recreation complex, the EGLES horse farm, wine tours, Lielvārde castle, museums and other attractions.

The land plot is 2510 m2, has a private coastline and is surrounded by a beautiful forest. Possible to connect electricity. Ideal for 1 or 2 private houses.

Alina Merca

Rental and Sales Associate GSM: + 37129642499, E-mail: alina@mgroup.lv