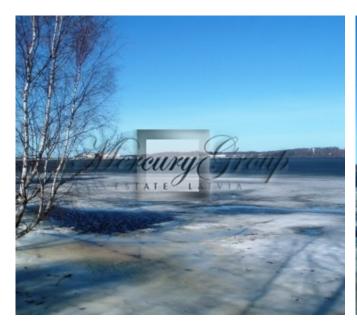

### **Description**

A unique offer for sale - a land plot located on the very bank of the Daugava River near the town of Kegums, just 40 minutes from Riga city.

The location has a high tourist attraction, perfectly suitable for people who love hiking, horse riding, cycling, fishing and water activities. The land plot is surrounded by touristic infrastructure: only a few meters away there is a camping, the Pukkalnini guest house, the "Puduri" recreation complex, the EGLES horse farm, wine tours, Lielvārde castle, museums and other attractions.

The land plot is 2510 m2, has a private coastline and is surrounded by a beautiful forest. Possible to connect electricity. Ideal for 1 or 2 private houses.

Alina Merca

Rental and Sales Associate GSM: + 37129642499, E-mail: alina@mgroup.lv