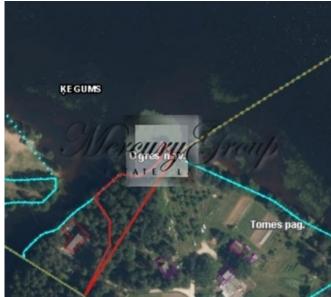

### **Description**

A unique offer for sale - a land plot located on the very bank of the Daugava River near the town of Kegums, just 40 minutes from Riga city.

The location has a high tourist attraction, perfectly suitable for people who love hiking, horse riding, cycling, fishing and water activities. The land plot is surrounded by touristic infrastructure: only a few meters away there is a camping, the Pukkalnini guest house, the "Puduri" recreation complex, the EGLES horse farm, wine tours, Lielvārde castle, museums and other attractions.

The land plot is 2510 m2, has a private coastline and is surrounded by a beautiful forest. Possible to connect electricity. Ideal for 1 or 2 private houses.

Alina Merca

Rental and Sales Associate GSM: + 37129642499, E-mail: alina@mgroup.lv