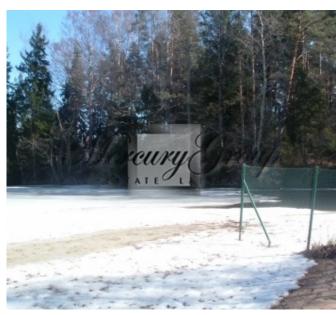

### **Description**

A unique offer for sale - a land plot located on the very bank of the Daugava River near the town of Kegums, just 40 minutes from Riga city.

The location has a high tourist attraction, perfectly suitable for people who love hiking, horse riding, cycling, fishing and water activities. The land plot is surrounded by touristic infrastructure: only a few meters away there is a camping, the Pukkalnini guest house, the "Puduri" recreation complex, the EGLES horse farm, wine tours, Lielvārde castle, museums and other attractions.

The land plot is 2510 m2, has a private coastline and is surrounded by a beautiful forest. Possible to connect electricity. Ideal for 1 or 2 private houses.

Alina Merca

Rental and Sales Associate GSM: + 37129642499, E-mail: alina@mgroup.lv