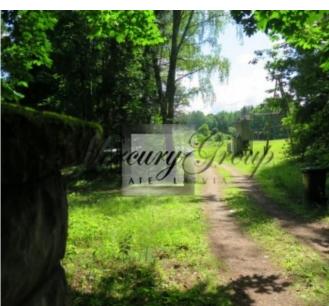

### **Description**

A unique offer for sale - a land plot located on the very bank of the Daugava River near the town of Kegums, just 40 minutes from Riga city.

The location has a high tourist attraction, perfectly suitable for people who love hiking, horse riding, cycling, fishing and water activities. The land plot is surrounded by touristic infrastructure: only a few meters away there is a camping, the Pukkalnini guest house, the "Puduri" recreation complex, the EGLES horse farm, wine tours, Lielvārde castle, museums and other attractions.

The land plot is 2510 m2, has a private coastline and is surrounded by a beautiful forest. Possible to connect electricity. Ideal for 1 or 2 private houses.

Alina Merca

Rental and Sales Associate GSM: + 37129642499, E-mail: alina@mgroup.lv