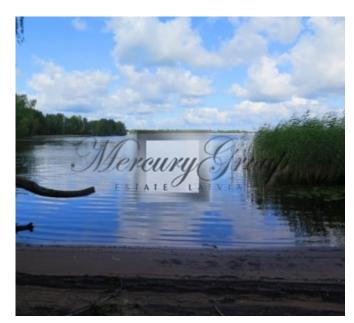

### **Description**

A unique offer for sale - a land plot located on the very bank of the Daugava River near the town of Kegums, just 40 minutes from Riga city.

The location has a high tourist attraction, perfectly suitable for people who love hiking, horse riding, cycling, fishing and water activities. The land plot is surrounded by touristic infrastructure: only a few meters away there is a camping, the Pukkalnini guest house, the "Puduri" recreation complex, the EGLES horse farm, wine tours, Lielvārde castle, museums and other attractions.

The land plot is 2510 m2, has a private coastline and is surrounded by a beautiful forest. Possible to connect electricity. Ideal for 1 or 2 private houses.

Alina Merca

Rental and Sales Associate GSM: + 37129642499, E-mail: alina@mgroup.lv