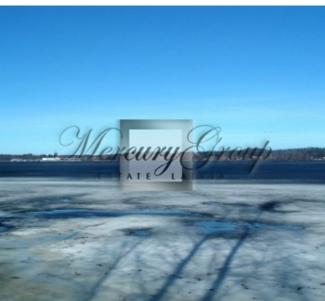

### **Description**

A unique offer for sale - a land plot located on the very bank of the Daugava River near the town of Kegums, just 40 minutes from Riga city.

The location has a high tourist attraction, perfectly suitable for people who love hiking, horse riding, cycling, fishing and water activities. The land plot is surrounded by touristic infrastructure: only a few meters away there is a camping, the Pukkalnini guest house, the "Puduri" recreation complex, the EGLES horse farm, wine tours, Lielvārde castle, museums and other attractions.

The land plot is 2510 m2, has a private coastline and is surrounded by a beautiful forest. Possible to connect electricity. Ideal for 1 or 2 private houses.

Alina Merca

Rental and Sales Associate GSM: + 37129642499, E-mail: alina@mgroup.lv