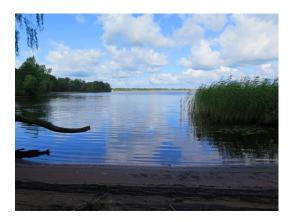

### **Description**

A unique offer for sale - a land plot located on the very bank of the Daugava River near the town of Kegums, just 40 minutes from Riga city.

The location has a high tourist attraction, perfectly suitable for people who love hiking, horse riding, cycling, fishing and water activities. The land plot is surrounded by touristic infrastructure: only a few meters away there is a camping, the Pukkalnini guest house, the "Puduri" recreation complex, the EGLES horse farm, wine tours, Lielvārde castle, museums and other attractions.

The land plot is 2510 m2, has a private coastline and is surrounded by a beautiful forest. Possible to connect electricity. Ideal for 1 or 2 private houses.

Alina Merca

Rental and Sales Associate GSM: + 37129642499, E-mail: alina@mgroup.lv