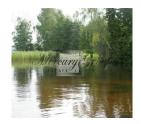

## Description

A unique offer for sale - a land plot located on the very bank of the Daugava River near the town of Kegums, just 40 minutes from Riga city.

The location has a high tourist attraction, perfectlysuitable for people who love hiking, horse riding, cycling, fishing and water activities. The land plot is surrounded by touristic infrastructure: only a few meters away there is a camping, the Pukkalnini guest house, the "Puduri" recreation complex, the EGLES horse farm, wine tours, Lielvārde castle, museums and other attractions.

The land plot is 2510 m2, has a private coastline and is surrounded by a beautiful forest. Possible to connect electricity. Ideal for 1 or 2 private houses.

Alina Merca Rental and Sales Associate GSM: + 37129642499, E-mail: alina@mgroup.lv