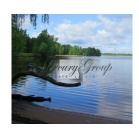

## Description

A unique offer for sale - a land plot located on the very bank of the Daugava River near the town of Kegums, just 40 minutes from Riga city.

The location has a high tourist attraction, perfectlysuitable for people who love hiking, horse riding, cycling, fishing and water activities. The land plot is surrounded by touristic infrastructure: only a few meters away there is a camping, the Pukkalnini guest house, the "Puduri" recreation complex, the EGLES horse farm, wine tours, Lielvārde castle, museums and other attractions.

The land plot is 2510 m2, has a private coastline and is surrounded by a beautiful forest. Possible to connect electricity. Ideal for 1 or 2 private houses.

Alina Merca Rental and Sales Associate GSM: + 37129642499, E-mail: alina@mgroup.lv