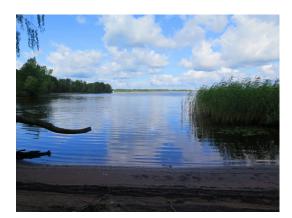

## Description

A unique offer for sale - a land plot located on the very bank of the Daugava River near the town of Kegums, just 40 minutes from Riga city.

The location has a high tourist attraction, perfectlysuitable for people who love hiking, horse riding, cycling, fishing and water activities. The land plot is surrounded by touristic infrastructure: only a few meters away there is a camping, the Pukkalnini guest house, the "Puduri" recreation complex, the EGLES horse farm, wine tours, Lielvārde castle, museums and other attractions.

The land plot is 2510 m2, has a private coastline and is surrounded by a beautiful forest. Possible to connect electricity. Ideal for 1 or 2 private houses.

Alina Merca Rental and Sales Associate GSM: + 37129642499, E-mail: alina@mgroup.lv