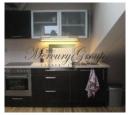

The apartment is located on the 6<sup>th</sup> floor. It is very light and sunny. It has built-in kitchen, double bed, sofa, washing machine, bath, shower, wooden floors, 4 mansard windows, built-in lamps, built-in loudspeakers (audio system), internet, cable TV. The apartment has electric heating. Rental price – 370 EUR + electricity bills (in coldest months electricity is around 150 EUR).