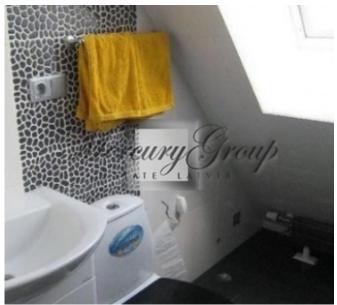

The apartment is located on the 6<sup>th</sup> floor. It is very light and sunny. It has built-in kitchen, double bed, sofa, washing machine, bath, shower, wooden floors, 4 mansard windows, built-in lamps, built-in loudspeakers (audio system), internet, cable TV. The apartment has electric heating. Rental price – 370 EUR + electricity bills (in coldest months electricity is around 150 EUR).