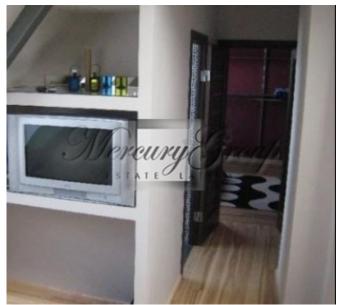

#### **Description**

We offer this wonderful mansard apartment in the centre of Riga. Convenient location within some 15 minutes walk to Old Riga. Closed entrance, closed yard with remote control and parking place for free. There is no elevator in the building.

The apartment is located on the 6<sup>th</sup> floor. It is very light and sunny. It has built-in kitchen, double bed, sofa, washing machine, bath, shower, wooden floors, 4 mansard windows, built-in lamps, built-in loudspeakers (audio system), internet, cable TV. The apartment has electric heating. Rental price – 370 EUR + electricity bills (in coldest months electricity is around 150 EUR).