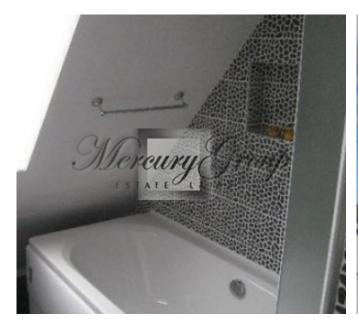

The apartment is located on the 6<sup>th</sup> floor. It is very light and sunny. It has built-in kitchen, double bed, sofa, washing machine, bath, shower, wooden floors, 4 mansard windows, built-in lamps, built-in loudspeakers (audio system), internet, cable TV. The apartment has electric heating. Rental price – 370 EUR + electricity bills (in coldest months electricity is around 150 EUR).