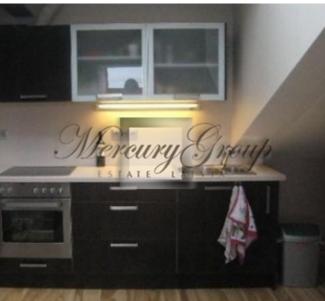

#### **Description**

We offer this wonderful mansard apartment in the centre of Riga. Convenient location within some 15 minutes walk to Old Riga. Closed entrance, closed yard with remote control and parking place for free. There is no elevator in the building.

The apartment is located on the 6<sup>th</sup> floor. It is very light and sunny. It has built-in kitchen, double bed, sofa, washing machine, bath, shower, wooden floors, 4 mansard windows, built-in lamps, built-in loudspeakers (audio system), internet, cable TV. The apartment has electric heating. Rental price – 370 EUR + electricity bills (in coldest months electricity is around 150 EUR).